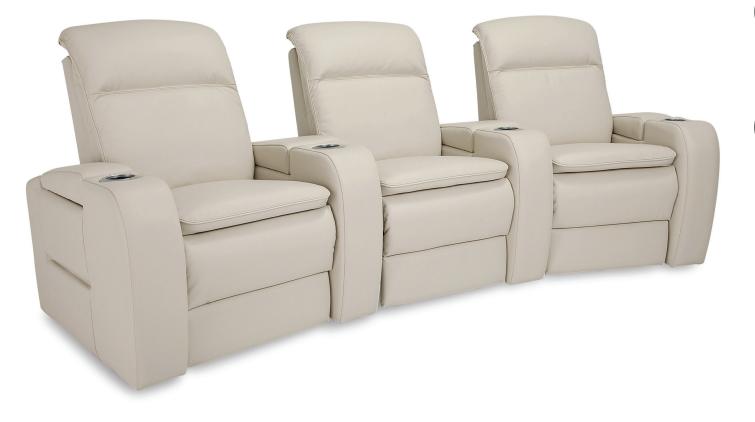

# **PALLISER**<sup>®</sup>

POWER RECLINER

POWER HEADREST

### **FUNCTION**

Power recline, power headrests and power lumbar with a button switch, USB charging, and LED backlighting

#### **SEATING COMFORT**

Semi-attached back cushions feature a high-resiliency, highdensity foam core with a layer of memory foam. Back Suspension: 100% premium elastic webbing to provide consistent comfort and support. Seat Suspension: Heavy gauge sinous springs, engineered to provide premium comfort and endurance. Attached seat cushions with high-resiliency, highdensity foam core with a layer of memory foam

### FRAME

All Palliser frames are constructed from engineered wood products, hardwood or softwood; joints are pinned and glued for uniformity and strength.

## CUSTOM COVERS

Fabric Leather