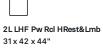

# **PALLISER**<sup>®</sup>

1L Recliner Power Headrest&Lumbar 39 x 42 x 44" 100 x 107 x 111 cm IA: 23" / 59 cm

31 x 42 x 44" 78 x 107 x 111 cm 78 x 107 x 111 cm

3L RHF Pw Rcl HRest&Lmb

4L Armless Loveseat Pw HRest&Lmb 46 x 42 x 44" 117 x 107 x 111 cm