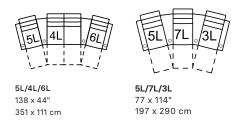

# **PALLISER**<sup>®</sup>

1L Recliner Power Headrest&Lumbar 39 x 42 x 44" 100 x 107 x 111 cm IA: 23" / 59 cm

31 x 42 x 44" 78 x 107 x 111 cm 78 x 107 x 111 cm

3L RHF Pw Rcl HRest&Lmb

4L Armless Loveseat Pw HRest&Lmb 46 x 42 x 44" 117 x 107 x 111 cm

# **POPULAR CONFIGURATIONS**

Dimensions shown as Width x Depth x Height.

Dimensions are correct at the time of printing and are subject to change without notice. Actual measurements for each item may vary from what is shown here. Please allow up to a +/- 1 inch difference. Availability may vary by region.