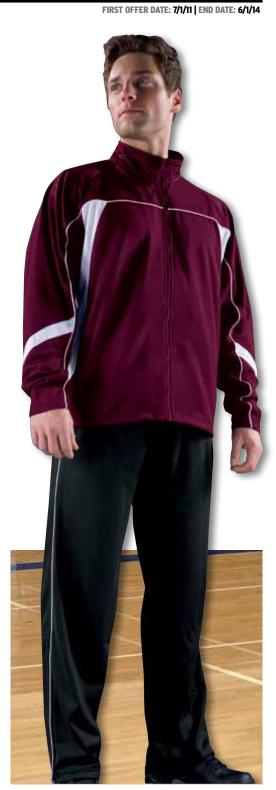

IMET                 | ER P | ANT     |  |  |
| 71520 Adult             |      | MSRP    |  |  |
| AS, AM, AL, AXL         |      | \$30.90 |  |  |
| A2XL <b>\$34.90</b>     | A3XL | \$36.90 |  |  |
| 71521 Youth             |      | MSRP    |  |  |
| YS, YM, YL              |      | \$28.90 |  |  |





- 100% polyester brushed tricot
- Contrasting sleeve/side panels and piping A3XL ONLY AVAILABLE IN
- Full front zipper with stand-up collar
- Side panel on-seam pockets
- NAVY/WHITE AND BLACK/WHITE



- 100% polyester brushed tricot • Contrast side seam piping Covered elastic waistband
- with inside drawcord
- Side seam pockets
- 31" inseam on on Adult Large

MAROON/WHITE

- · 22 1/2" inseam inseam on Youth Medium • Double-needle hems • A3XL ONLY AVAILABLE IN
- NAVY/WHITE AND BLACK/WHITE





NAVY/WHITE Available in A3XL

BLACK/WHITE Available in A3XL FOREST/WHITE **ROYAL/WHITE** 

SCARLET/WHITE

BLACK/ATH GOLD

BLACK/SCARLET BLACK/ORANGE NAVY/WHITE BLACK/WHITE Available in A3XL Available in A3XL

#### TRAINING OUTERWEAR PAGE **37** 800-222-4016

| TORINO JAC         |         |                                                             |
|--------------------|---------|-------------------------------------------------------------|
| <b>71000</b> Adult | MSRP    | • 100% polyester brushed tric                               |
| AS, AM, AL, AXL    | \$39.90 | <ul> <li>Contrasting shoulder and sic<br/>panels</li> </ul> |
| A2XL               | \$43.90 | • Side pockets and straight cu                              |
| 71010 Youth        | MSRP    | Double-needle hem