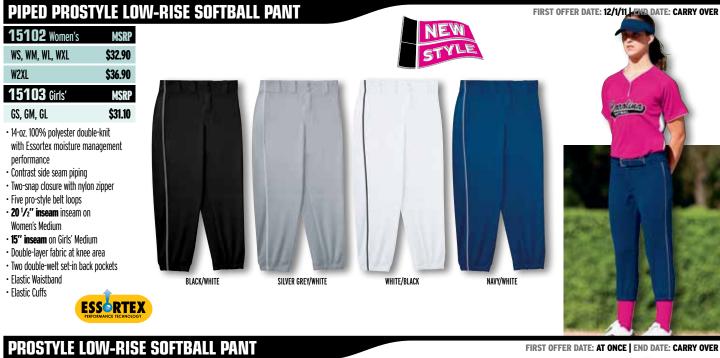

E SOFTBALL HI. ₩(I performance 100% polyester tricot knit liner in **GAME SHORT** away whites for double thickness WHITE/NAVY WHITE/SCARLET WHITE/BLACK WHITE/ROYAL Contrasting piping and side panels **19660** Women's NAVY/WHITE SCARLET/WHITE BLACK/WHITE **ROYAL/WHITE** MSRP 5" inseam on Women's Medium WS, WM, WL, WXL • 4" inseam on Girls' Medium \$21.90 · Covered elastic waistband with W2XL \$25.90 inside drawcord **19663** Girls' MSRP GM, GL \$19.90 WHITE/NAVY WHITE/SCARLET WHITE/BLACK WHITE/ROYAL ESSORTEX HIGH FIVE Softball MAROON/WHITE FOREST/WHITE PURPLE/WHITE HI W. R. WHITE/FOREST WHITE/PURPLE WHITE/MAROON PURPLE/WHITE FOREST/WHITE MAROON/WHITE WHITE/FOREST WHITE/PURPLE WHITE/MAROON

# PAGE 34 SOFTBALL • FASTPITCH HIGH5SPORTSWEAR.COM



#### **JERSEYS · SHORTS** PAGE 35 800-222-4016



| Phuji ILL Luw-hij   |         |  |
|---------------------|---------|--|
| 15052 Women's       | MSRP    |  |
| WS, WM, WL, WXL     | \$28.50 |  |
| W2XL                | \$32.50 |  |
| <b>15053</b> Girls' | MSRP    |  |
| GS, GM, GL          | \$26.00 |  |

- 14-oz. 100% polyester double-knit with Essortex moisture management performance
- Two-snap closure with nylon zipper Five pro-style belt loops
- 20 1/2" inseam on Women's Medium
- 15" inseam on Girls' Medium
- Double-laver fabric at knee area
- Two double-welt set-in back pockets
- Elastic waistband
- Elastic cuffs





FIRST OFFER DATE: AT ONCE LEND DATE: CARRY OVER

#### LOW-RISE SOFTBALL PANT WITH PIPING

ESSORTEX

| <b>19645</b> Women's | MSRP    |
|----------------------|---------|
| WXS, WS, WM, WL, WXL | \$29.20 |
| W2XL