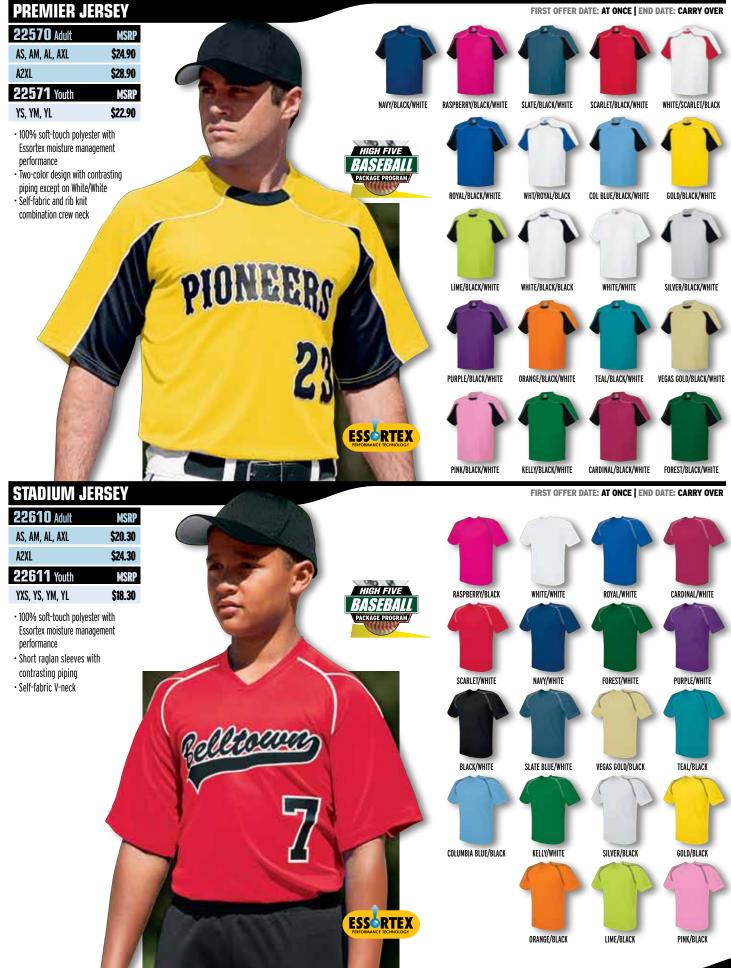

r>ack pockets<br>d |

PAN

5

ERONN



### PAGE 6 BASEBALL · SOFTBALL · PANTS



DOUBLE-KNIT PULL-UP BASEBALL PANT

| <b>19420</b> Adult   | MSRP    |
|----------------------|---------|
| AS, AM, AL, AXL      | \$14.70 |
| A2XL                 | \$18.70 |
| 19421 Youth          | MSRP    |
| YXS, YS, YM, YL, YXL | \$9.70  |
|                      |         |

• 10.5-oz. 100% polyester double-knit

- 24'' inseam on Adult Large
- 17" inseam on Youth Medium
- ${\boldsymbol{\cdot}}$  Double-layer fabric at knee area
- Back patch pocket on right
- Four-needle, 2" elastic waistband with inside drawcord







FIRST OFFER DATE: AT ONCE | END DATE: CARRY OVER

## **BASEBALL · SOFTBALL · JERSEYS**

PAGE **7** 



# PAGE 8 BASEBALL • SOFTBALL HIGH5SPORTSWEAR.COM



**JERSEYS** 800-222-4016

PAGE 9



# PAGE 10 BASEBALL • SOFTBALL HIGH ORTSWEAR.COM

#### **IMPACT TWO-BUTTON JERSEY** FIRST OFFER DATE: 12/1/11 | END DATE: 11/1/14 HIGH FIVE 12070 Adult MSRP 100% polyester flatback mesh with Contrast front panel insets with piping BASEBALL Essortex moisture management detail on shoulders AS, AM, AL, AXL \$27.30 Double-needle bottom hems, droptail body performance A2XL **\$31.30** A3XL **\$33.30** • Stylish two-button placket 111 • Woven locker label on lower left front 12071 Youth MSRP \$25.30 YS, YM, YL MIN ESSORTEX SILVER GREY/BLACK SCARLET/WHITE **ROYAL/WHITE** 23 NAVY/WHITE FOREST/WHITE MAROON/WHITE



**BLACK/WHITE** 

COLUMBIA BLUE/WHITE

ORANGE/WHITE

Tel

#### 800-222-4016



# PAGE 12 BASEBALL • SOFTBALL HIGH5SPORTSWEAR.COM



800-222-4016 JERSEYS PAGE 13



# PAGE 14 BASEBALL •