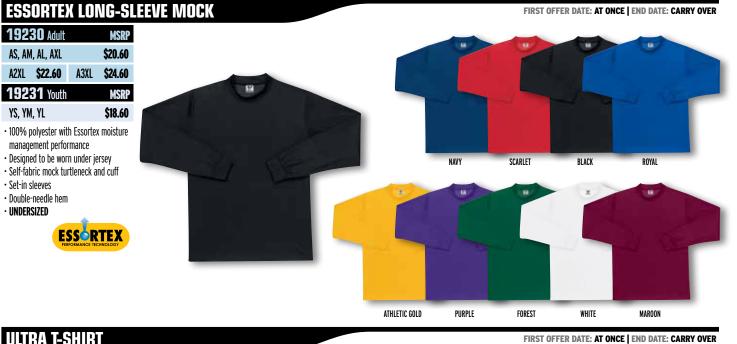

|
| • 100% notvester with |      |         |

- 100% polyester with Essortex moisture management performance
- Designed to be worn under jersey
- Self-fabric crew neck
- Double-needle hem and armholes
- UNDERSIZED







#### **ESSORTEX SHORT**

| <b>75560</b> Adult | MSRP    |
|--------------------|---------|
| AS, AM, AL, AXL    | \$15.70 |
| A2XL               | \$19.70 |
| 75561 Youth        | MSRP    |
| YM, YL             | \$13.70 |

 100% polyester with Essortex moisture management performance

- Fits like a **9'' inseam** Adult Large • **7** <sup>3</sup>/4'' inseam on Youth Medium
- Side seam pockets
- Covered elastic waistband
- with inside drawcord
- Double-needle bottom hem





FIRST OFFER DATE: 7/1/11 | END DATE: CARRY OVER





#### **TRAINING BASICS** PAGE 41 800-222-4016



#### **ULTRA T-SHIRT**

| 22520 Adult                                | MSRP    |  |
|--------------------------------------------|---------|--|
| AS, AM, AL, AXL                            | \$7.50  |  |
| A2XL                                       | \$12.00 |  |
| 22521 Youth                                | MSRP    |  |
| YS, YM, YL                                 | \$7.10  |  |
| Cilden Illtra Dland prochryph FO/FO T shir |         |  |

- Gildan Ultra Blend preshrunk 50/50 T-shirt Short set-in sleeve with double-stitched
- sleeve and hem
- 5.6 ounce
- Taped neck and shoulder
- Seamless collar with double-needle topstitched neck



BLACK PURPLE NAVY SCARLET COLUMBIA BLUE ROYAL HEATHER KELLY



FIRST OFFER DATE: AT ONCE | END DATE: CARRY OVER

## WOMEN'S HEAVYWEIGHT SLEEVELESS V-NECK J