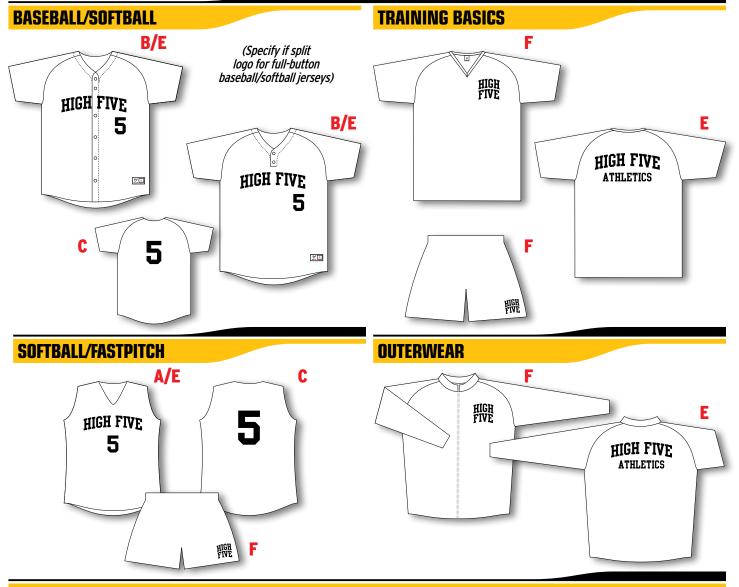

#### **DECORATION PLACEMENT**

- A 4" OR 6" # ON FRONT CHEST CENTERED
- B 4" OR 6" # ON FRONT CHEST LOWER LEFT
- C 4", 6" OR 8" # ON BACK CENTERED
- D 4" # ON SHORT LEG
- E FULL CHEST SIZED LOGO (ON FRONT OR BACK)

- F LEFT CHEST SIZED LOGO (ON JERSEY OR SHORT LEG)
- G TEAM NAME ABOVE NUMBER ON BACK

H LOGO INSIDE DIAMOND PANEL (BASKETBALL JERSEYS ONLY) SHOWN BELOW ARE TYPICAL LOGO, LETTERING, & NUMBERING LAYOUTS. A HIGH 5 REPRESENTATIVE CAN HELP WITH YOUR DECORATION IDEAS.