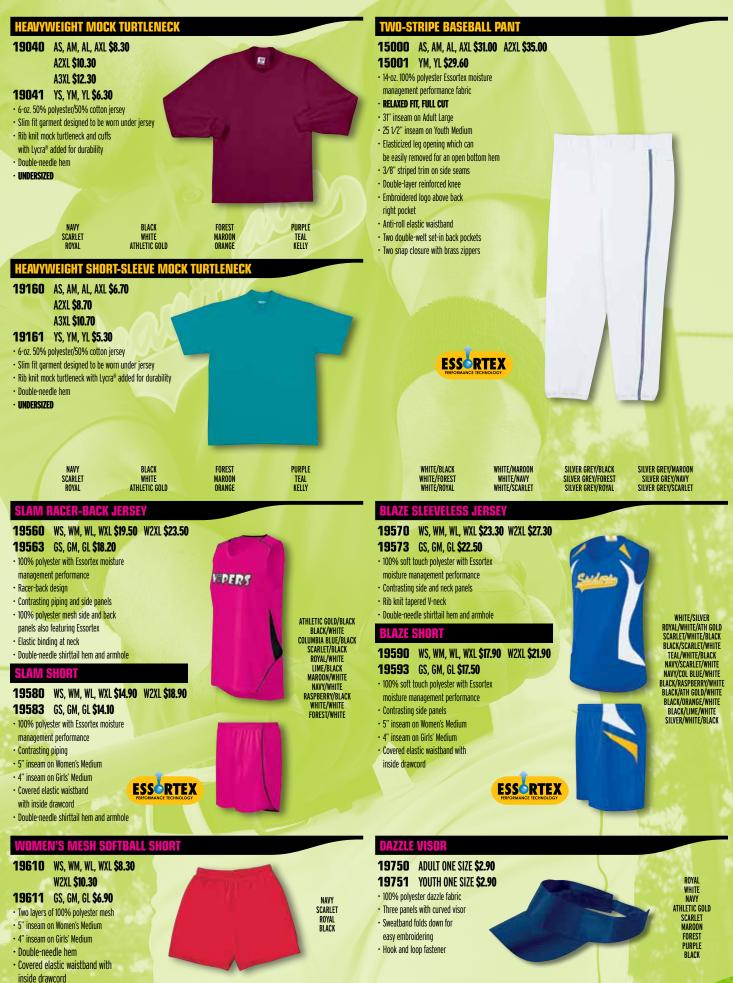

# PAGE 2 DECORATION

| 1-COLOR                                                                                                                                                                                                                                                                                                                                                                                                                                                                                                                                                                                                                                                                                                                                                                                                                                                                                                                                                                                                                                                                                                                                                                                                                                                                                                                                                                                                                                                                                                                                                                                                                                                                                                                                                                                                                                                                                                                                                                                                                                                                             |                                                                                                                                                                                                                                                                                                                                                                                                                                                                                                                                                                                                                                                                                                                                                                                                                                                                                                    | 2-COLOR                                                                                                                                                                                                                  |                                                                                                                                                                                          |
|-------------------------------------------------------------------------------------------------------------------------------------------------------------------------------------------------------------------------------------------------------------------------------------------------------------------------------------------------------------------------------------------------------------------------------------------------------------------------------------------------------------------------------------------------------------------------------------------------------------------------------------------------------------------------------------------------------------------------------------------------------------------------------------------------------------------------------------------------------------------------------------------------------------------------------------------------------------------------------------------------------------------------------------------------------------------------------------------------------------------------------------------------------------------------------------------------------------------------------------------------------------------------------------------------------------------------------------------------------------------------------------------------------------------------------------------------------------------------------------------------------------------------------------------------------------------------------------------------------------------------------------------------------------------------------------------------------------------------------------------------------------------------------------------------------------------------------------------------------------------------------------------------------------------------------------------------------------------------------------------------------------------------------------------------------------------------------------|----------------------------------------------------------------------------------------------------------------------------------------------------------------------------------------------------------------------------------------------------------------------------------------------------------------------------------------------------------------------------------------------------------------------------------------------------------------------------------------------------------------------------------------------------------------------------------------------------------------------------------------------------------------------------------------------------------------------------------------------------------------------------------------------------------------------------------------------------------------------------------------------------|--------------------------------------------------------------------------------------------------------------------------------------------------------------------------------------------------------------------------|------------------------------------------------------------------------------------------------------------------------------------------------------------------------------------------|
| FULL BLOCK                                                                                                                                                                                                                                                                                                                                                                                                                                                                                                                                                                                                                                                                                                                                                                                                                                                                                                                                                                                                                                                                                                                                                                                                                                                                                                                                                                                                                                                                                                                                                                                                                                                                                                                                                                                                                                                                                                                                                                                                                                                                          | HIGH FIVE                                                                                                                                                                                                                                                                                                                                                                                                                                                                                                                                                                                                                                                                                                                                                                                                                                                                                          | FULL BLOCK                                                                                                                                                                                                               | IIICHI PAME                                                                                                                                                                              |
| SUPREME                                                                                                                                                                                                                                                                                                                                                                                                                                                                                                                                                                                                                                                                                                                                                                                                                                                                                                                                                                                                                                                                                                                                                                                                                                                                                                                                                                                                                                                                                                                                                                                                                                                                                                                                                                                                                                                                                                                                                                                                                                                                             | HIGH FIVE                                                                                                                                                                                                                                                                                                                                                                                                                                                                                                                                                                                                                                                                                                                                                                                                                                                                                          | SUPREME                                                                                                                                                                                                                  | KIEK FIVE                                                                                                                                                                                |
| BRUSH SCRIPT                                                                                                                                                                                                                                                                                                                                                                                                                                                                                                                                                                                                                                                                                                                                                                                                                                                                                                                                                                                                                                                                                                                                                                                                                                                                                                                                                                                                                                                                                                                                                                                                                                                                                                                                                                                                                                                                                                                                                                                                                                                                        | High Five                                                                                                                                                                                                                                                                                                                                                                                                                                                                                                                                                                                                                                                                                                                                                                                                                                                                                          | BRUSH SCRIPT                                                                                                                                                                                                             | Progla France                                                                                                                                                                            |
| BRIQUET<br>Heat transfer only                                                                                                                                                                                                                                                                                                                                                                                                                                                                                                                                                                                                                                                                                                                                                                                                                                                                                                                                                                                                                                                                                                                                                                                                                                                                                                                                                                                                                                                                                                                                                                                                                                                                                                                                                                                                                                                                                                                                                                                                                                                       | High Five                                                                                                                                                                                                                                                                                                                                                                                                                                                                                                                                                                                                                                                                                                                                                                                                                                                                                          | <b>BRIQUET</b><br>HEAT TRANSFER ONLY                                                                                                                                                                                     | High Fin                                                                                                                                                                                 |
| COLLEGE                                                                                                                                                                                                                                                                                                                                                                                                                                                                                                                                                                                                                                                                                                                                                                                                                                                                                                                                                                                                                                                                                                                                                                                                                                                                                                                                                                                                                                                                                                                                                                                                                                                                                                                                                                                                                                                                                                                                                                                                                                                                             | HIGH FIVE                                                                                                                                                                                                                                                                                                                                                                                                                                                                                                                                                                                                                                                                                                                                                                                                                                                                                          | COLLEGE                                                                                                                                                                                                                  | FIGE FINE                                                                                                                                                                                |
| PRO ANTIQUE<br>Heat applied permanent twill only                                                                                                                                                                                                                                                                                                                                                                                                                                                                                                                                                                                                                                                                                                                                                                                                                                                                                                                                                                                                                                                                                                                                                                                                                                                                                                                                                                                                                                                                                                                                                                                                                                                                                                                                                                                                                                                                                                                                                                                                                                    | HIGH FIVE                                                                                                                                                                                                                                                                                                                                                                                                                                                                                                                                                                                                                                                                                                                                                                                                                                                                                          | <b>PRO ANTIQUE</b><br>HEAT APPLIED PERMANENT TWILL ONLY                                                                                                                                                                  | HIGH FIVE                                                                                                                                                                                |
| ATHLETIC SCRIPT<br>Heat applied permanent twill only                                                                                                                                                                                                                                                                                                                                                                                                                                                                                                                                                                                                                                                                                                                                                                                                                                                                                                                                                                                                                                                                                                                                                                                                                                                                                                                                                                                                                                                                                                                                                                                                                                                                                                                                                                                                                                                                                                                                                                                                                                | High Five                                                                                                                                                                                                                                                                                                                                                                                                                                                                                                                                                                                                                                                                                                                                                                                                                                                                                          | ATHLETIC SCRIPT<br>HEAT APPLIED PERMANENT TWILL ONLY                                                                                                                                                                     | Mark Etmo                                                                                                                                                                                |
| TYPE MODIFICATIONS                                                                                                                                                                                                                                                                                                                                                                                                                                                                                                                                                                                                                                                                                                                                                                                                                                                                                                                                                                                                                                                                                                                                                                                                                                                                                                                                                                                                                                                                                                                                                                                                                                                                                                                                                                                                                                                                                                                                                                                                                                                                  |                                                                                                                                                                                                                                                                                                                                                                                                                                                                                                                                                                                                                                                                                                                                                                                                                                                                                                    |                                                                                                                                                                                                                          |                                                                                                                                                                                          |
| BOOKENDS                                                                                                                                                                                                                                                                                                                                                                                                                                                                                                                                                                                                                                                                                                                                                                                                                                                                                                                                                                                                                                                                                                                                                                                                                                                                                                                                                                                                                                                                                                                                                                                                                                                                                                                                                                                                                                                                                                                                                                                                                                                                            | HIGH FIVE                                                                                                                                                                                                                                                                                                                                                                                                                                                                                                                                                                                                                                                                                                                                                                                                                                                                                          | FLAT TOP ARCH                                                                                                                                                                                                            | HICH FIVE                                                                                                                                                                                |
| STRAIGHT                                                                                                                                                                                                                                                                                                                                                                                                                                                                                                                                                                                                                                                                                                                                                                                                                                                                                                                                                                                                                                                                                                                                                                                                                                                                                                                                                                                                                                                                                                                                                                                                                                                                                                                                                                                                                                                                                                                                                                                                                                                                            |                                                                                                                                                                                                                                                                                                                                                                                                                                                                                                                                                                                                                                                                                                                                                                                                                                                                                                    | VERTICAL ARCH                                                                                                                                                                                                            |                                                                                                                                                                                          |
|                                                                                                                                                                                                                                                                                                                                                                                                                                                                                                                                                                                                                                                                                                                                                                                                                                                                                                                                                                                                                                                                                                                                                                                                                                                                                                                                                                                                                                                                                                                                                                                                                                                                                                                                                                                                                                                                                                                                                                                                                                                                                     | HIGH FIVE                                                                                                                                                                                                                                                                                                                                                                                                                                                                                                                                                                                                                                                                                                                                                                                                                                                                                          | VERTICAL ANCI                                                                                                                                                                                                            | HIGH FIVE                                                                                                                                                                                |
| 1-COLOR WITH TAIL                                                                                                                                                                                                                                                                                                                                                                                                                                                                                                                                                                                                                                                                                                                                                                                                                                                                                                                                                                                                                                                                                                                                                                                                                                                                                                                                                                                                                                                                                                                                                                                                                                                                                                                                                                                                                                                                                                                                                                                                                                                                   | HIGH FIVE                                                                                                                                                                                                                                                                                                                                                                                                                                                                                                                                                                                                                                                                                                                                                                                                                                                                                          | 2-COLOR WITH TAIL                                                                                                                                                                                                        | HIGH FIVE                                                                                                                                                                                |
|                                                                                                                                                                                                                                                                                                                                                                                                                                                                                                                                                                                                                                                                                                                                                                                                                                                                                                                                                                                                                                                                                                                                                                                                                                                                                                                                                                                                                                                                                                                                                                                                                                                                                                                                                                                                                                                                                                                                                                                                                                                                                     | HIGH FIVE<br>THIETIC SCRIPT<br>HEAT APPLIED FERMANENT TWILL ONLY                                                                                                                                                                                                                                                                                                                                                                                                                                                                                                                                                                                                                                                                                                                                                                                                                                   |                                                                                                                                                                                                                          | HIGH FIVE                                                                                                                                                                                |
| <b>1-COLOR WITH TAIL</b><br>BRUSH SCRIPT OR BRIQUET                                                                                                                                                                                                                                                                                                                                                                                                                                                                                                                                                                                                                                                                                                                                                                                                                                                                                                                                                                                                                                                                                                                                                                                                                                                                                                                                                                                                                                                                                                                                                                                                                                                                                                                                                                                                                                                                                                                                                                                                                                 | ATHLETIC SCRIPT                                                                                                                                                                                                                                                                                                                                                                                                                                                                                                                                                                                                                                                                                                                                                                                                                                                                                    | <b>2-COLOR WITH TAIL</b><br>BRUSH SCRIPT OR BRIQUET                                                                                                                                                                      | ATHLETIC SCRIPT                                                                                                                                                                          |
| <b>1-COLOR WITH TAIL</b><br>BRUSH SCRIPT OR BRIQUET<br>HEAT TRANSFER ONLY                                                                                                                                                                                                                                                                                                                                                                                                                                                                                                                                                                                                                                                                                                                                                                                                                                                                                                                                                                                                                                                                                                                                                                                                                                                                                                                                                                                                                                                                                                                                                                                                                                                                                                                                                                                                                                                                                                                                                                                                           | ATHLETIC SCRIPT<br>HEAT APPLIED PERMANENT TWILL ONLY<br>High Five                                                                                                                                                                                                                                                                                                                                                                                                                                                                                                                                                                                                                                                                                                                                                                                                                                  | 2-COLOR WITH TAIL<br>BRUSH SCRIPT OR BRIQUET<br>HEAT TRANSFER ONLY<br>White First                                                                                                                                        | ATHLETIC SCRIPT<br>HEAT APPLIED PERMANENT TWILL ONLY<br>With Friesder<br>Friesder                                                                                                        |
| <b>1-COLOR WITH TAIL</b><br>BRUSH SCRIPT OR BRIQUET<br>HEAT TRANSFER OMLY<br>HEAT TRANSFER OMLY                                                                                                                                                                                                                                                                                                                                                                                                                                                                                                                                                                                                                                                                                                                                                                                                                                                                                                                                                                                                                                                                                                                                                                                                                                                                                                                                                                                                                                                                                                                                                                                                                                                                                                                                                                                                                                                                                                                                                                                     | ATHLETIC SCRIPT<br>HEAT APPLIED PERMANENT TWILL ONLY<br>High Five<br>NSFER                                                                                                                                                                                                                                                                                                                                                                                                                                                                                                                                                                                                                                                                                                                                                                                                                         | <b>2-COLOR WITH TAIL</b><br><b>BRUSH SCRIPT OR BRIQUET</b><br>HEAT TRANSFER ONLY<br><b>DEVICE STATE</b><br>HEAT TRANSFER ONLY<br><b>NUMBERING - HEAT APPLI</b><br><b>PRO TEAM</b> 1 OR 2 COLOR (AVAILABLE IN 4", 6", 8", | ATHLETIC SCRIPT<br>HEAT APPLIED PERMANENT TWILL ONLY<br>ED PERMANENT TVVILL                                                                                                              |
| <b>1-COLOR WITH TAIL</b><br><b>BRUSH SCRIPT OR BRIQUET</b><br>HEAT TRANSFER OMLY<br><b>HIGH FULL</b><br><b>NUMBERING-HEAT TRAN</b><br>FULL BLOCK 1 OR 2 COLOR (AVAILABLE IN 4", 6",                                                                                                                                                                                                                                                                                                                                                                                                                                                                                                                                                                                                                                                                                                                                                                                                                                                                                                                                                                                                                                                                                                                                                                                                                                                                                                                                                                                                                                                                                                                                                                                                                                                                                                                                                                                                                                                                                                 | ATHLETIC SCRIPT<br>HEAT APPLIED PERMANENT TWILL ONLY<br>High Five<br>NSFER                                                                                                                                                                                                                                                                                                                                                                                                                                                                                                                                                                                                                                                                                                                                                                                                                         | <b>2-COLOR WITH TAIL</b><br><b>BRUSH SCRIPT OR BRIQUET</b><br>HEAT TRANSFER ONLY<br><b>DEVICE STATE</b><br>HEAT TRANSFER ONLY<br><b>NUMBERING - HEAT APPLI</b><br><b>PRO TEAM</b> 1 OR 2 COLOR (AVAILABLE IN 4", 6", 8", | ATHLETIC SCRIPT<br>HEAT APPLIED PERMANENT TWILL ONLY<br>THEAT APPLIED PERMANENT TWILL<br>ED PERMANENT TWILL                                                                              |
| <b>1-COLOR WITH TAIL</b><br><b>BRUSH SCRIPT OR BRIQUET</b><br>HEAT TRANSFER OMLY<br><b>HIGH FULL</b><br><b>NUMBERING-HEAT TRAN</b><br>FULL BLOCK 1 OR 2 COLOR (AVAILABLE IN 4", 6",                                                                                                                                                                                                                                                                                                                                                                                                                                                                                                                                                                                                                                                                                                                                                                                                                                                                                                                                                                                                                                                                                                                                                                                                                                                                                                                                                                                                                                                                                                                                                                                                                                                                                                                                                                                                                                                                                                 | ATHLETIC SCRIPT<br>HEAT APPLIED PERMANENT TWILL ONLY<br>HEAT APPLIED PERMANENT TWILL ONLY | 2-COLOR WITH TAIL<br>BRUSH SCRIPT OR BRIQUET<br>HEAT TRANSFER ONLY                                                                                                                                                       | ATHLETIC SCRIPT<br>HEAT APPLIED PERMANENT TWILL ONLY<br>ED PERMANENT TVVILL<br>10"<br>3456789                                                                                            |
| <b>1-COLOR WITH TAIL</b><br><b>BRUSH SCRIPT OR BRIQUET</b><br>HEAT TRANSFER OMLY<br><b>HEAT TRANSFER OMLY</b><br><b>NUMBERING - HEAT TRAN</b><br>FULL BLOCK 1 OR 2 COLOR (AVAILABLE IN 4", 6", 8", 100<br>O D D 2 200<br>OUTLINE 1 OR 2 COLOR (AVAILABLE IN 4", 6", 8", 100<br><b>DUTLINE</b> 1 OR 2 COLOR (AVAILABLE IN 4", 6", 8", 100<br><b>DUTLINE</b> 1 OR 2 COLOR (AVAILABLE IN 4", 6", 8", 100<br><b>DUTLINE</b> 1 OR 2 COLOR (AVAILABLE IN 4", 6", 8", 100<br><b>DUTLINE</b> 1 OR 2 COLOR (AVAILABLE IN 4", 6", 8", 100<br><b>DUTLINE</b> 1 OR 2 COLOR (AVAILABLE IN 4", 6", 8", 100<br><b>DUTLINE</b> 1 OR 2 COLOR (AVAILABLE IN 4", 6", 8", 100<br><b>DUTLINE</b> 1 OR 2 COLOR (AVAILABLE IN 4", 6", 8", 100<br><b>DUTLINE</b> 1 OR 2 COLOR (AVAILABLE IN 4", 6", 8", 100<br><b>DUTLINE</b> 1 OR 2 COLOR (AVAILABLE IN 4", 6", 8", 100<br><b>DUTLINE</b> 1 OR 2 COLOR (AVAILABLE IN 4", 6", 8", 100<br><b>DUTLINE</b> 1 OR 2 COLOR (AVAILABLE IN 4", 6", 8", 100<br><b>DUTLINE</b> 1 OR 2 COLOR (AVAILABLE IN 4", 6", 8", 100<br><b>DUTLINE</b> 1 OR 2 COLOR (AVAILABLE IN 4", 6", 8", 100<br><b>DUTLINE</b> 1 OR 2 COLOR (AVAILABLE IN 4", 6", 8", 100<br><b>DUTLINE</b> 1 OR 2 COLOR (AVAILABLE IN 4", 6", 8", 100<br><b>DUTLINE</b> 1 OR 2 COLOR (AVAILABLE IN 4", 6", 8", 100<br><b>DUTLINE</b> 1 OR 2 COLOR (AVAILABLE IN 4", 6", 8", 100<br><b>DUTLINE</b> 1 OR 2 COLOR (AVAILABLE IN 4", 6", 8", 100<br><b>DUTLINE</b> 1 OR 2 COLOR (AVAILABLE IN 4", 6", 8", 100<br><b>DUTLINE</b> 1 OR 2 COLOR (AVAILABLE IN 4", 6", 8", 100<br><b>DUTLINE</b> 1 OR 2 COLOR (AVAILABLE IN 4", 6", 8", 100<br><b>DUTLINE</b> 1 OR 2 COLOR (AVAILABLE IN 4", 6", 8", 100<br><b>DUTLINE</b> 1 OR 2 COLOR (AVAILABLE IN 4", 6", 8", 100<br><b>DUTLINE</b> 1 OR 2 COLOR (AVAILABLE IN 4", 6", 8", 100<br><b>DUTLINE</b> 1 OR 2 COLOR (AVAILABLE IN 4", 6", 8", 100<br><b>DUTLINE</b> 1 OR 2 COLOR (AVAILABLE IN 4", 6", 8", 100<br><b>DUTLINE</b> 1 OR 2 COLOR (AVAILABLE IN 4", 6", 8", 100<br><b>DUTLINE</b> 1 ON 2 COLOR (AVAILABLE IN 4", 6", 8", 100<br><b>DUTLINE</b> 1 OUTLINE | ATHLETIC SCRIPT<br>HEAT APPLIED PERMANENT TWILL ONLY<br>HEAT APPLIED PERMANENT TWILL ONLY | 2-COLOR WITH TAIL<br>BRUSH SCRIPT OR BRIQUET<br>HEAT TRANSFER ONLY                                                                                                                                                       | ATHLETIC SCRIPT<br>HEAT APPLIED PERMANENT TWILL ONLY<br>ED PERMANENT TVVILL<br>10'9<br>3456789                                                                                           |
| <b>1-COLOR WITH TAIL</b><br><b>BRUSH SCRIPT OR BRIQUET</b><br>HEAT TRANSFER OMLY<br><b>HEAT TRANSFER OMLY</b><br><b>NUMBERING - HEAT TRAN</b><br>FULL BLOCK 1 OR 2 COLOR (AVAILABLE IN 4", 6", 8", 100<br>O D D 2 200<br>OUTLINE 1 OR 2 COLOR (AVAILABLE IN 4", 6", 8", 100<br><b>DUTLINE</b> 1 OR 2 COLOR (AVAILABLE IN 4", 6", 8", 100<br><b>DUTLINE</b> 1 OR 2 COLOR (AVAILABLE IN 4", 6", 8", 100<br><b>DUTLINE</b> 1 OR 2 COLOR (AVAILABLE IN 4", 6", 8", 100<br><b>DUTLINE</b> 1 OR 2 COLOR (AVAILABLE IN 4", 6", 8", 100<br><b>DUTLINE</b> 1 OR 2 COLOR (AVAILABLE IN 4", 6", 8", 100<br><b>DUTLINE</b> 1 OR 2 COLOR (AVAILABLE IN 4", 6", 8", 100<br><b>DUTLINE</b> 1 OR 2 COLOR (AVAILABLE IN 4", 6", 8", 100<br><b>DUTLINE</b> 1 OR 2 COLOR (AVAILABLE IN 4", 6", 8", 100<br><b>DUTLINE</b> 1 OR 2 COLOR (AVAILABLE IN 4", 6", 8", 100<br><b>DUTLINE</b> 1 OR 2 COLOR (AVAILABLE IN 4", 6", 8", 100<br><b>DUTLINE</b> 1 OR 2 COLOR (AVAILABLE IN 4", 6", 8", 100<br><b>DUTLINE</b> 1 OR 2 COLOR (AVAILABLE IN 4", 6", 8", 100<br><b>DUTLINE</b> 1 OR 2 COLOR (AVAILABLE IN 4", 6", 8", 100<br><b>DUTLINE</b> 1 OR 2 COLOR (AVAILABLE IN 4", 6", 8", 100<br><b>DUTLINE</b> 1 OR 2 COLOR (AVAILABLE IN 4", 6", 8", 100<br><b>DUTLINE</b> 1 OR 2 COLOR (AVAILABLE IN 4", 6", 8", 100<br><b>DUTLINE</b> 1 OR 2 COLOR (AVAILABLE IN 4", 6", 8", 100<br><b>DUTLINE</b> 1 OR 2 COLOR (AVAILABLE IN 4", 6", 8", 100<br><b>DUTLINE</b> 1 OR 2 COLOR (AVAILABLE IN 4", 6", 8", 100<br><b>DUTLINE</b> 1 OR 2 COLOR (AVAILABLE IN 4", 6", 8", 100<br><b>DUTLINE</b> 1 OR 2 COLOR (AVAILABLE IN 4", 6", 8", 100<br><b>DUTLINE</b> 1 OR 2 COLOR (AVAILABLE IN 4", 6", 8", 100<br><b>DUTLINE</b> 1 OR 2 COLOR (AVAILABLE IN 4", 6", 8", 100<br><b>DUTLINE</b> 1 OR 2 COLOR (AVAILABLE IN 4", 6", 8", 100<br><b>DUTLINE</b> 1 OR 2 COLOR (AVAILABLE IN 4", 6", 8", 100<br><b>DUTLINE</b> 1 OR 2 COLOR (AVAILABLE IN 4", 6", 8", 100<br><b>DUTLINE</b> 1 OR 2 COLOR (AVAILABLE IN 4", 6", 8", 100<br><b>DUTLINE</b> 1 ON 2 COLOR (AVAILABLE IN 4", 6", 8", 100<br><b>DUTLINE</b> 1 OUTLINE | ATHLETIC SCRIPT<br>HEAT APPLIED PERMANENT TWILL ONLY<br>ALIGAN FTURE<br>SOT, 10"1<br>3456789<br>10"                                                                                                                                                                                                                                                                                                                                                                                                                                                                                                                                                                                                                                                                                                                                                                                                | 2-COLOR WITH TAIL<br>BRUSH SCRIPT OR BRIQUET<br>HEAT TRANSFER ONLY                                                                                                                                                       | ATHLETIC SCRIPT<br>HEAT APPLIED PERMANENT TWILL ONLY<br>AND FROM<br>ED PERMANENT TVVILL<br>10")<br>3456789<br>(3', 10")                                                                  |
| <b>1-COLOR VVITH TAIL</b><br><b>BRUSH SCRIPT OR BRIQUET</b><br>HEAT TRANSFER OMLY<br><b>JUDIEST OF BRIQUET</b><br><b>JUDIEST OF COLOR ANALLABLE IN 4", 6", 6", 6", 6", 6", 6", 6", 6", 6", 6</b>                                                                                                                                                                                                                                                                                                                                                                                                                                                                                                                                                                                                                                                                                                                                                                                                                                                                                                                                                                                                                                                                                                                                                                                                                                                                                                                                                                                                                                                                                                                                                                                                                                                                                                                                                                                                                                                                                    | ATHLETIC SCRIPT<br>HEAT APPLIED PERMANENT TWILL ONLY<br>ALIGAN FTURE<br>SOT, 10"1<br>3456789<br>10"                                                                                                                                                                                                                                                                                                                                                                                                                                                                                                                                                                                                                                                                                                                                                                                                | 2-COLOR WITH TAIL<br>BRUSH SCRIPT OR BRIQUET<br>HEAT TRANSFER ONLY                                                                                                                                                       | ATHLETIC SCRIPT         HEAT APPLIED PERMANENT TWILL ONLY         ADD BETTERS         ED PERMANENT TWILL         N°I         3456789         ", 8", 10")         3456789         3456789 |
| <b>1-COLOR VVITH TAIL</b><br><b>BRUSH SCRIPT OR BRIQUET</b><br>HEAT TRANSFER OMLY<br><b>JUDIEST OF BRIQUET</b><br><b>JUDIEST OF COLOR ANALLABLE IN 4", 6", 6", 6", 6", 6", 6", 6", 6", 6", 6</b>                                                                                                                                                                                                                                                                                                                                                                                                                                                                                                                                                                                                                                                                                                                                                                                                                                                                                                                                                                                                                                                                                                                                                                                                                                                                                                                                                                                                                                                                                                                                                                                                                                                                                                                                                                                                                                                                                    | ATHLETIC SCRIPT<br>HEAT APPLIED PERMANENT TWILL ONLY<br>JEIGH FUSE<br>NSFER<br>18", 10")<br>3456789<br>10"<br>3456789                                                                                                                                                                                                                                                                                                                                                                                                                                                                                                                                                                                                                                                                                                                                                                              | 2-COLOR WITH TAIL<br>BRUSH SCRIPT OR BRIQUET<br>HEAT TRANSFER ONLY                                                                                                                                                       | ATHLETIC SCRIPT<br>HEAT APPLIED PERMANENT TWILL ONLY<br>ED PERMANENT TVVILL<br>N°'<br>3456789                                                                                            |

#### **DECORATION PLACEMENT**

- A 4" OR 6" # ON FRONT CHEST CENTERED
- B 4" OR 6" # ON FRONT CHEST LOWER LEFT
- C 4", 6" OR 8" # ON BACK CENTERED
- D 4" # ON SHORT LEG
- E FULL CHEST SIZED LOGO (ON FRONT OR BACK)

- F LEFT CHEST SIZED LOGO (ON JERSEY OR SHORT LEG)
- G TEAM NAME ABOVE NUMBER ON BACK

H LOGO INSIDE DIAMOND PANEL (BASKETBALL JERSEYS ONLY) SHOWN BELOW ARE TYPICAL LOGO, LETTERING, & NUMBERING LAYOUTS. A HIGH 5 REPRESENTATIVE CAN HELP WITH YOUR DECORATION IDEAS.