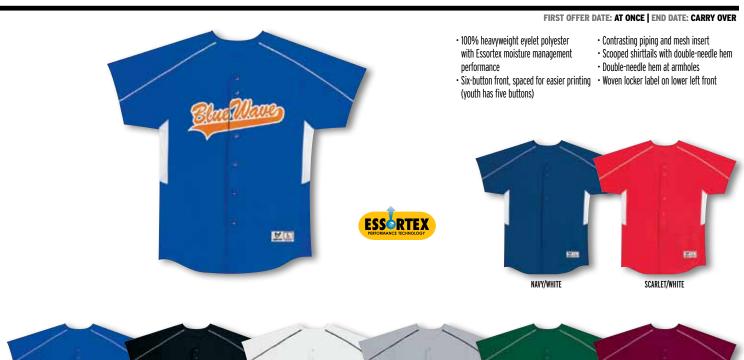

12/1/11 | END DATE: 11/1/14 HIGH FIVE 12070 Adult MSRP 100% polyester flatback mesh with Contrast front panel insets with piping BASEBALL Essortex moisture management detail on shoulders AS, AM, AL, AXL \$27.30 Double-needle bottom hems, droptail body performance A2XL **\$31.30** A3XL **\$33.30** • Stylish two-button placket 111 • Woven locker label on lower left front 12071 Youth MSRP \$25.30 YS, YM, YL MIN ESSORTEX SILVER GREY/BLACK SCARLET/WHITE **ROYAL/WHITE** 23 NAVY/WHITE FOREST/WHITE MAROON/WHITE



**BLACK/WHITE** 

COLUMBIA BLUE/WHITE

ORANGE/WHITE

Tel

#### 800-222-4016



# PAGE 12 BASEBALL • SOFTBALL HIGH5SPORTSWEAR.COM



800-222-4016 JERSEYS PAGE 13



# PAGE 14 BASEBALL • SOFTBALL HIGH5SPORTSWEAR.COM



### 800-222-4016 JERSEYS PAGE 15







# 800-222-4016 JERSEYS MGE 17





FIRST OFFER DATE: AT ONCE | END DATE: CARRY OVER



### PAGE 18 BASEBALL · SOFTBALL HIGH5SPORTSWEAR.COM



# 800-222-4016 JERSEYS PAGE 19



# PAGE 20 BASEBALL · SOFTBALL HIGH5SPORTSWEAR.COM





FIRST OFFER DATE: AT ONCE | END DATE: 11/1/12



FIRST OFFER DATE: AT ONCE | END DATE: 11/1/12



# PAGE 22 BASEBALL · SOFTBALL HIGH5SPORTS



#### 800-222-4016 JERSEYS · PANTS PAGE **23**

FIRST OFFER DATE: AT ONCE | END DATE: 11/1/12





NAVY/WHITE

FIRST OFFER DATE: AT ONCE | END DATE: 11/1/12

SILVER GREY/BLACK



# PAGE 24 BASEBALL · SOFTBALL HIGH5SPORTSWEAR.COM



800-222-4016 JERSEYS PAGE 25



# PAGE 26 SOFTBALL • FASTPITCH HIGH5SPORTSWEAR.COM



### 800-222-4016 JERSEYS · SHORTS PAGE 27



### PAGE 28 SOFTBALL • FASTPITCH HIGH5SPORTSWEAR.COM



800-222-4016 JERSEYS PAGE 29



## PAGE