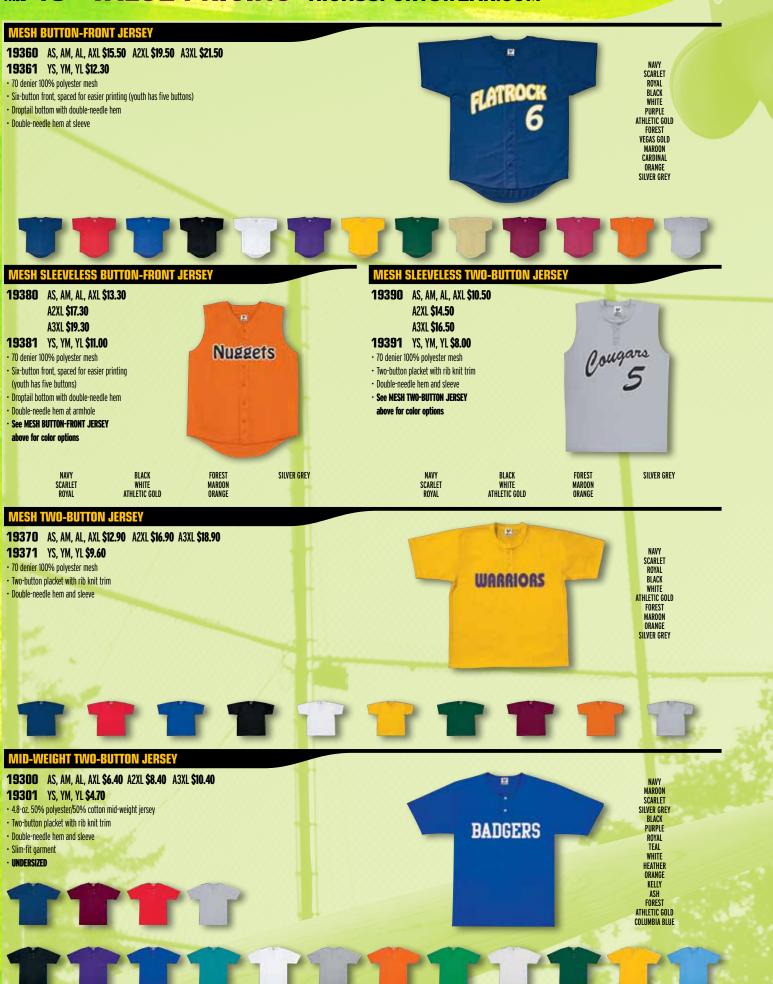

AGE 44 CAPS HIGH5SPORTSWEAR.COM



#### **ESSORTEX · SIZE CHARTS** PAGE 45 800-222-4016

MICRO DENIER YARN EVAPORATION OF MOISTURE

SKIN

**BODY MOISTURE** 

INDIVIDUAL WAIST SIZE

18" - 20"

21" - 22"

23" - 24"

25" - 26"

27" - 28"

29" - 30"

31" - 34"

35" - 38"

39" - 42"

43" - 46"

44" - 57"

INDIVIDUAL WAIST SIZE

20" - 22"

23" - 24"

24" - 25"

22" - 24"

25" - 27"

28" - 30"

31" - 33"

34" - 36"

37" - 39"



## PAGE 46 HIGH5SPORTSWEAR.COM



## 800-222-4016 VALUE PRICING PAGE 47



#### **19050** AS, AM, AL, AXL **\$15.00** A2XL **\$19.00** A3XL **\$21.00**

- **19051** YS, YM, YL **\$10.90** • 100 denier polyester pro mesh
- Two-button placket with rib knit trim
- Set-in sleeves
- Double-needle hem and sleeves

Bood Bons 19





## PAGE 48 VALUE PRICING HIGH5SPORTSWEAR.COM



## 800-222-4016 VALUE PRICING PAGE 49



## PAGE 50 HIGH5SPORTSWEAR.COM





# 800-222-4016 VALUE PRICING ME 51

| TASLAN WINDSHIRT                                              |                                                                                      | WINDSHIRT                                                                                                 |                                      |
|---------------------------------------------------------------|--------------------------------------------------------------------------------------|-----------------------------------------------------------------------------------------------------------|--------------------------------------|
| <b>19860</b> AS, AM, AL, AXL <b>\$19.70</b>                   | E