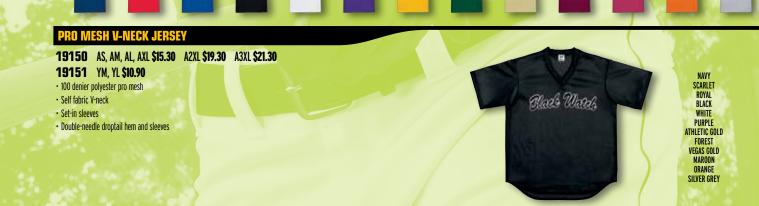

FER DATE: AT ONCE | END DATE: CARRY OVER



## PAGE 44 CAPS HIGH5SPORTSWEAR.COM



#### **ESSORTEX · SIZE CHARTS** PAGE 45 800-222-4016

MICRO DENIER YARN EVAPORATION OF MOISTURE

SKIN

**BODY MOISTURE** 

INDIVIDUAL WAIST SIZE

18" - 20"

21" - 22"

23" - 24"

25" - 26"

27" - 28"

29" - 30"

31" - 34"

35" - 38"

39" - 42"

43" - 46"

44" - 57"

INDIVIDUAL WAIST SIZE

20" - 22"

23" - 24"

24" - 25"

22" - 24"

25" - 27"

28" - 30"

31" - 33"

34" - 36"

37" - 39"



## PAGE 46 HIGH5SPORTSWEAR.COM



## 800-222-4016 VALUE PRICING PAGE 47



#### **19050** AS, AM, AL, AXL **\$15.00** A2XL **\$19.00** A3XL **\$21.00**

- **19051** YS, YM, YL **\$10.90** • 100 denier polyester pro mesh
- Two-button placket with rib knit trim
- Set-in sleeves
- Double-needle hem and sleeves

Bood Bons 19





## PAGE 48 VALUE PRICING HIGH5SPORTSWEAR.COM



## 800-222-4016 VALUE PRICING PAGE 49



## PAGE 50 HIGH5SPORTSWEAR.COM





# 800-222-4016 VALUE PRICING ME 51

| TASLAN WINDSHIRT                                              |                                                                                      | WINDSHIRT                                                                                                 |                                      |
|---------------------------------------------------------------|--------------------------------------------------------------------------------------|-----------------------------------------------------------------------------------------------------------|--------------------------------------|
| <b>19860</b> AS, AM, AL, AXL <b>\$1