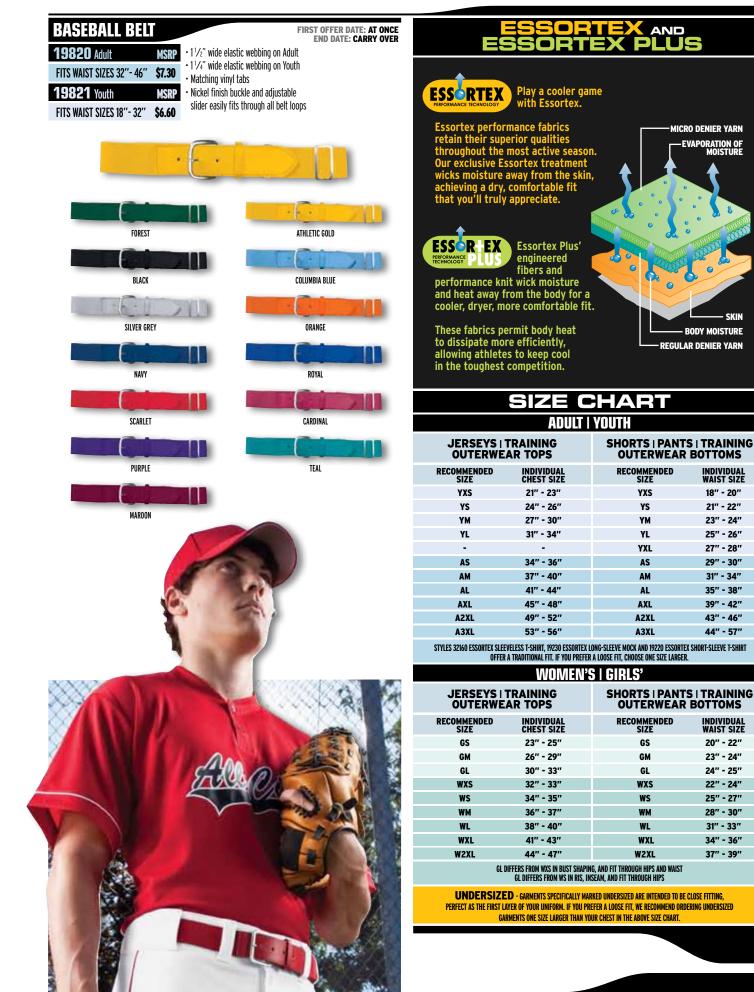

# PAGE 2 DECORATION

| 1-COLOR                                                                                                                                                                                                                                                                                                                                                                                                                                                                                                                                                                                                                                                                                                                                                                                                                                                                                                                                                                                                                                                                                                                                                                                                                                                                                                                                                                                                                                                                                                                                                                                                                                                                                                                                                                                                                                                                                                                                                                                                                                                                             |                                                                                                                                                                                                                                                                                                                                                                                                                                                                                                                                                                                                                                                                                                                                                                                                                                                                                                    | 2-COLOR                                                                                                                                                                                                                  |                                                                                                                                                                                          |
|-------------------------------------------------------------------------------------------------------------------------------------------------------------------------------------------------------------------------------------------------------------------------------------------------------------------------------------------------------------------------------------------------------------------------------------------------------------------------------------------------------------------------------------------------------------------------------------------------------------------------------------------------------------------------------------------------------------------------------------------------------------------------------------------------------------------------------------------------------------------------------------------------------------------------------------------------------------------------------------------------------------------------------------------------------------------------------------------------------------------------------------------------------------------------------------------------------------------------------------------------------------------------------------------------------------------------------------------------------------------------------------------------------------------------------------------------------------------------------------------------------------------------------------------------------------------------------------------------------------------------------------------------------------------------------------------------------------------------------------------------------------------------------------------------------------------------------------------------------------------------------------------------------------------------------------------------------------------------------------------------------------------------------------------------------------------------------------|----------------------------------------------------------------------------------------------------------------------------------------------------------------------------------------------------------------------------------------------------------------------------------------------------------------------------------------------------------------------------------------------------------------------------------------------------------------------------------------------------------------------------------------------------------------------------------------------------------------------------------------------------------------------------------------------------------------------------------------------------------------------------------------------------------------------------------------------------------------------------------------------------|--------------------------------------------------------------------------------------------------------------------------------------------------------------------------------------------------------------------------|------------------------------------------------------------------------------------------------------------------------------------------------------------------------------------------|
| FULL BLOCK                                                                                                                                                                                                                                                                                                                                                                                                                                                                                                                                                                                                                                                                                                                                                                                                                                                                                                                                                                                                                                                                                                                                                                                                                                                                                                                                                                                                                                                                                                                                                                                                                                                                                                                                                                                                                                                                                                                                                                                                                                                                          | HIGH FIVE                                                                                                                                                                                                                                                                                                                                                                                                                                                                                                                                                                                                                                                                                                                                                                                                                                                                                          | FULL BLOCK                                                                                                                                                                                                               | IIICHI PAME                                                                                                                                                                              |
| SUPREME                                                                                                                                                                                                                                                                                                                                                                                                                                                                                                                                                                                                                                                                                                                                                                                                                                                                                                                                                                                                                                                                                                                                                                                                                                                                                                                                                                                                                                                                                                                                                                                                                                                                                                                                                                                                                                                                                                                                                                                                                                                                             | HIGH FIVE                                                                                                                                                                                                                                                                                                                                                                                                                                                                                                                                                                                                                                                                                                                                                                                                                                                                                          | SUPREME                                                                                                                                                                                                                  | KIEK FIVE                                                                                                                                                                                |
| BRUSH SCRIPT                                                                                                                                                                                                                                                                                                                                                                                                                                                                                                                                                                                                                                                                                                                                                                                                                                                                                                                                                                                                                                                                                                                                                                                                                                                                                                                                                                                                                                                                                                                                                                                                                                                                                                                                                                                                                                                                                                                                                                                                                                                                        | High Five                                                                                                                                                                                                                                                                                                                                                                                                                                                                                                                                                                                                                                                                                                                                                                                                                                                                                          | BRUSH SCRIPT                                                                                                                                                                                                             | Progla France                                                                                                                                                                            |
| BRIQUET<br>Heat transfer only                                                                                                                                                                                                                                                                                                                                                                                                                                                                                                                                                                                                                                                                                                                                                                                                                                                                                                                                                                                                                                                                                                                                                                                                                                                                                                                                                                                                                                                                                                                                                                                                                                                                                                                                                                                                                                                                                                                                                                                                                                                       | High Five                                                                                                                                                                                                                                                                                                                                                                                                                                                                                                                                                                                                                                                                                                                                                                                                                                                                                          | <b>BRIQUET</b><br>HEAT TRANSFER ONLY                                                                                                                                                                                     | High Fin                                                                                                                                                                                 |
| COLLEGE                                                                                                                                                                                                                                                                                                                                                                                                                                                                                                                                                                                                                                                                                                                                                                                                                                                                                                                                                                                                                                                                                                                                                                                                                                                                                                                                                                                                                                                                                                                                                                                                                                                                                                                                                                                                                                                                                                                                                                                                                                                                             | HIGH FIVE                                                                                                                                                                                                                                                                                                                                                                                                                                                                                                                                                                                                                                                                                                                                                                                                                                                                                          | COLLEGE                                                                                                                                                                                                                  | FIGE FINE                                                                                                                                                                                |
| PRO ANTIQUE<br>Heat applied permanent twill only                                                                                                                                                                                                                                                                                                                                                                                                                                                                                                                                                                                                                                                                                                                                                                                                                                                                                                                                                                                                                                                                                                                                                                                                                                                                                                                                                                                                                                                                                                                                                                                                                                                                                                                                                                                                                                                                                                                                                                                                                                    | HIGH FIVE                                                                                                                                                                                                                                                                                                                                                                                                                                                                                                                                                                                                                                                                                                                                                                                                                                                                                          | <b>PRO ANTIQUE</b><br>HEAT APPLIED PERMANENT TWILL ONLY                                                                                                                                                                  | HIGH FIVE                                                                                                                                                                                |
| ATHLETIC SCRIPT<br>Heat applied permanent twill only                                                                                                                                                                                                                                                                                                                                                                                                                                                                                                                                                                                                                                                                                                                                                                                                                                                                                                                                                                                                                                                                                                                                                                                                                                                                                                                                                                                                                                                                                                                                                                                                                                                                                                                                                                                                                                                                                                                                                                                                                                | High Five                                                                                                                                                                                                                                                                                                                                                                                                                                                                                                                                                                                                                                                                                                                                                                                                                                                                                          | ATHLETIC SCRIPT<br>HEAT APPLIED PERMANENT TWILL ONLY                                                                                                                                                                     | Mark Etmo                                                                                                                                                                                |
| TYPE MODIFICATIONS                                                                                                                                                                                                                                                                                                                                                                                                                                                                                                                                                                                                                                                                                                                                                                                                                                                                                                                                                                                                                                                                                                                                                                                                                                                                                                                                                                                                                                                                                                                                                                                                                                                                                                                                                                                                                                                                                                                                                                                                                                                                  |                                                                                                                                                                                                                                                                                                                                                                                                                                                                                                                                                                                                                                                                                                                                                                                                                                                                                                    |                                                                                                                                                                                                                          |                                                                                                                                                                                          |
| BOOKENDS                                                                                                                                                                                                                                                                                                                                                                                                                                                                                                                                                                                                                                                                                                                                                                                                                                                                                                                                                                                                                                                                                                                                                                                                                                                                                                                                                                                                                                                                                                                                                                                                                                                                                                                                                                                                                                                                                                                                                                                                                                                                            | HIGH FIVE                                                                                                                                                                                                                                                                                                                                                                                                                                                                                                                                                                                                                                                                                                                                                                                                                                                                                          | FLAT TOP ARCH                                                                                                                                                                                                            | HICH FIVE                                                                                                                                                                                |
| STRAIGHT                                                                                                                                                                                                                                                                                                                                                                                                                                                                                                                                                                                                                                                                                                                                                                                                                                                                                                                                                                                                                                                                                                                                                                                                                                                                                                                                                                                                                                                                                                                                                                                                                                                                                                                                                                                                                                                                                                                                                                                                                                                                            |                                                                                                                                                                                                                                                                                                                                                                                                                                                                                                                                                                                                                                                                                                                                                                                                                                                                                                    | VERTICAL ARCH                                                                                                                                                                                                            |                                                                                                                                                                                          |
|                                                                                                                                                                                                                                                                                                                                                                                                                                                                                                                                                                                                                                                                                                                                                                                                                                                                                                                                                                                                                                                                                                                                                                                                                                                                                                                                                                                                                                                                                                                                                                                                                                                                                                                                                                                                                                                                                                                                                                                                                                                                                     | HIGH FIVE                                                                                                                                                                                                                                                                                                                                                                                                                                                                                                                                                                                                                                                                                                                                                                                                                                                                                          | VERTICAL ANCI                                                                                                                                                                                                            | HIGH FIVE                                                                                                                                                                                |
| 1-COLOR WITH TAIL                                                                                                                                                                                                                                                                                                                                                                                                                                                                                                                                                                                                                                                                                                                                                                                                                                                                                                                                                                                                                                                                                                                                                                                                                                                                                                                                                                                                                                                                                                                                                                                                                                                                                                                                                                                                                                                                                                                                                                                                                                                                   | HIGH FIVE                                                                                                                                                                                                                                                                                                                                                                                                                                                                                                                                                                                                                                                                                                                                                                                                                                                                                          | 2-COLOR WITH TAIL                                                                                                                                                                                                        | HIGH FIVE                                                                                                                                                                                |
|                                                                                                                                                                                                                                                                                                                                                                                                                                                                                                                                                                                                                                                                                                                                                                                                                                                                                                                                                                                                                                                                                                                                                                                                                                                                                                                                                                                                                                                                                                                                                                                                                                                                                                                                                                                                                                                                                                                                                                                                                                                                                     | HIGH FIVE<br>THIETIC SCRIPT<br>HEAT APPLIED FERMANENT TWILL ONLY                                                                                                                                                                                                                                                                                                                                                                                                                                                                                                                                                                                                                                                                                                                                                                                                                                   |                                                                                                                                                                                                                          | HIGH FIVE                                                                                                                                                                                |
| <b>1-COLOR WITH TAIL</b><br>BRUSH SCRIPT OR BRIQUET                                                                                                                                                                                                                                                                                                                                                                                                                                                                                                                                                                                                                                                                                                                                                                                                                                                                                                                                                                                                                                                                                                                                                                                                                                                                                                                                                                                                                                                                                                                                                                                                                                                                                                                                                                                                                                                                                                                                                                                                                                 | ATHLETIC SCRIPT                                                                                                                                                                                                                                                                                                                                                                                                                                                                                                                                                                                                                                                                                                                                                                                                                                                                                    | <b>2-COLOR WITH TAIL</b><br>BRUSH SCRIPT OR BRIQUET                                                                                                                                                                      | ATHLETIC SCRIPT                                                                                                                                                                          |
| <b>1-COLOR WITH TAIL</b><br>BRUSH SCRIPT OR BRIQUET<br>HEAT TRANSFER ONLY                                                                                                                                                                                                                                                                                                                                                                                                                                                                                                                                                                                                                                                                                                                                                                                                                                                                                                                                                                                                                                                                                                                                                                                                                                                                                                                                                                                                                                                                                                                                                                                                                                                                                                                                                                                                                                                                                                                                                                                                           | ATHLETIC SCRIPT<br>HEAT APPLIED PERMANENT TWILL ONLY<br>High Five                                                                                                                                                                                                                                                                                                                                                                                                                                                                                                                                                                                                                                                                                                                                                                                                                                  | 2-COLOR WITH TAIL<br>BRUSH SCRIPT OR BRIQUET<br>HEAT TRANSFER ONLY<br>White First                                                                                                                                        | ATHLETIC SCRIPT<br>HEAT APPLIED PERMANENT TWILL ONLY<br>With Friesder<br>Friesder                                                                                                        |
| <b>1-COLOR WITH TAIL</b><br>BRUSH SCRIPT OR BRIQUET<br>HEAT TRANSFER OMLY<br>HEAT TRANSFER OMLY                                                                                                                                                                                                                                                                                                                                                                                                                                                                                                                                                                                                                                                                                                                                                                                                                                                                                                                                                                                                                                                                                                                                                                                                                                                                                                                                                                                                                                                                                                                                                                                                                                                                                                                                                                                                                                                                                                                                                                                     | ATHLETIC SCRIPT<br>HEAT APPLIED PERMANENT TWILL ONLY<br>High Five<br>NSFER                                                                                                                                                                                                                                                                                                                                                                                                                                                                                                                                                                                                                                                                                                                                                                                                                         | <b>2-COLOR WITH TAIL</b><br><b>BRUSH SCRIPT OR BRIQUET</b><br>HEAT TRANSFER ONLY<br><b>DEVICE STATE</b><br>HEAT TRANSFER ONLY<br><b>NUMBERING - HEAT APPLI</b><br><b>PRO TEAM</b> 1 OR 2 COLOR (AVAILABLE IN 4", 6", 8", | ATHLETIC SCRIPT<br>HEAT APPLIED PERMANENT TWILL ONLY<br>ED PERMANENT TVVILL                                                                                                              |
| <b>1-COLOR WITH TAIL</b><br><b>BRUSH SCRIPT OR BRIQUET</b><br>HEAT TRANSFER OMLY<br><b>HIGH FULL</b><br><b>NUMBERING-HEAT TRAN</b><br>FULL BLOCK 1 OR 2 COLOR (AVAILABLE IN 4", 6",                                                                                                                                                                                                                                                                                                                                                                                                                                                                                                                                                                                                                                                                                                                                                                                                                                                                                                                                                                                                                                                                                                                                                                                                                                                                                                                                                                                                                                                                                                                                                                                                                                                                                                                                                                                                                                                                                                 | ATHLETIC SCRIPT<br>HEAT APPLIED PERMANENT TWILL ONLY<br>High Five<br>NSFER                                                                                                                                                                                                                                                                                                                                                                                                                                                                                                                                                                                                                                                                                                                                                                                                                         | <b>2-COLOR WITH TAIL</b><br><b>BRUSH SCRIPT OR BRIQUET</b><br>HEAT TRANSFER ONLY<br><b>DEVICE STATE</b><br>HEAT TRANSFER ONLY<br><b>NUMBERING - HEAT APPLI</b><br><b>PRO TEAM</b> 1 OR 2 COLOR (AVAILABLE IN 4", 6", 8", | ATHLETIC SCRIPT<br>HEAT APPLIED PERMANENT TWILL ONLY<br>THEAT APPLIED PERMANENT TWILL<br>ED PERMANENT TWILL                                                                              |
| <b>1-COLOR WITH TAIL</b><br><b>BRUSH SCRIPT OR BRIQUET</b><br>HEAT TRANSFER OMLY<br><b>HIGH FULL</b><br><b>NUMBERING-HEAT TRAN</b><br>FULL BLOCK 1 OR 2 COLOR (AVAILABLE IN 4", 6",                                                                                                                                                                                                                                                                                                                                                                                                                                                                                                                                                                                                                                                                                                                                                                                                                                                                                                                                                                                                                                                                                                                                                                                                                                                                                                                                                                                                                                                                                                                                                                                                                                                                                                                                                                                                                                                                                                 | ATHLETIC SCRIPT<br>HEAT APPLIED PERMANENT TWILL ONLY<br>HEAT APPLIED PERMANENT TWILL ONLY | 2-COLOR WITH TAIL<br>BRUSH SCRIPT OR BRIQUET<br>HEAT TRANSFER ONLY                                                                                                                                                       | ATHLETIC SCRIPT<br>HEAT APPLIED PERMANENT TWILL ONLY<br>ED PERMANENT TVVILL<br>10"<br>3456789                                                                                            |
| <b>1-COLOR WITH TAIL</b><br><b>BRUSH SCRIPT OR BRIQUET</b><br>HEAT TRANSFER OMLY<br><b>HEAT TRANSFER OMLY</b><br><b>NUMBERING - HEAT TRAN</b><br>FULL BLOCK 1 OR 2 COLOR (AVAILABLE IN 4", 6", 8", 100<br>O D D 2 200<br>OUTLINE 1 OR 2 COLOR (AVAILABLE IN 4", 6", 8", 100<br><b>DUTLINE</b> 1 OR 2 COLOR (AVAILABLE IN 4", 6", 8", 100<br><b>DUTLINE</b> 1 OR 2 COLOR (AVAILABLE IN 4", 6", 8", 100<br><b>DUTLINE</b> 1 OR 2 COLOR (AVAILABLE IN 4", 6", 8", 100<br><b>DUTLINE</b> 1 OR 2 COLOR (AVAILABLE IN 4", 6", 8", 100<br><b>DUTLINE</b> 1 OR 2 COLOR (AVAILABLE IN 4", 6", 8", 100<br><b>DUTLINE</b> 1 OR 2 COLOR (AVAILABLE IN 4", 6", 8", 100<br><b>DUTLINE</b> 1 OR 2 COLOR (AVAILABLE IN 4", 6", 8", 100<br><b>DUTLINE</b> 1 OR 2 COLOR (AVAILABLE IN 4", 6", 8", 100<br><b>DUTLINE</b> 1 OR 2 COLOR (AVAILABLE IN 4", 6", 8", 100<br><b>DUTLINE</b> 1 OR 2 COLOR (AVAILABLE IN 4", 6", 8", 100<br><b>DUTLINE</b> 1 OR 2 COLOR (AVAILABLE IN 4", 6", 8", 100<br><b>DUTLINE</b> 1 OR 2 COLOR (AVAILABLE IN 4", 6", 8", 100<br><b>DUTLINE</b> 1 OR 2 COLOR (AVAILABLE IN 4", 6", 8", 100<br><b>DUTLINE</b> 1 OR 2 COLOR (AVAILABLE IN 4", 6", 8", 100<br><b>DUTLINE</b> 1 OR 2 COLOR (AVAILABLE IN 4", 6", 8", 100<br><b>DUTLINE</b> 1 OR 2 COLOR (AVAILABLE IN 4", 6", 8", 100<br><b>DUTLINE</b> 1 OR 2 COLOR (AVAILABLE IN 4", 6", 8", 100<br><b>DUTLINE</b> 1 OR 2 COLOR (AVAILABLE IN 4", 6", 8", 100<br><b>DUTLINE</b> 1 OR 2 COLOR (AVAILABLE IN 4", 6", 8", 100<br><b>DUTLINE</b> 1 OR 2 COLOR (AVAILABLE IN 4", 6", 8", 100<br><b>DUTLINE</b> 1 OR 2 COLOR (AVAILABLE IN 4", 6", 8", 100<br><b>DUTLINE</b> 1 OR 2 COLOR (AVAILABLE IN 4", 6", 8", 100<br><b>DUTLINE</b> 1 OR 2 COLOR (AVAILABLE IN 4", 6", 8", 100<br><b>DUTLINE</b> 1 OR 2 COLOR (AVAILABLE IN 4", 6", 8", 100<br><b>DUTLINE</b> 1 OR 2 COLOR (AVAILABLE IN 4", 6", 8", 100<br><b>DUTLINE</b> 1 OR 2 COLOR (AVAILABLE IN 4", 6", 8", 100<br><b>DUTLINE</b> 1 OR 2 COLOR (AVAILABLE IN 4", 6", 8", 100<br><b>DUTLINE</b> 1 ON 2 COLOR (AVAILABLE IN 4", 6", 8", 100<br><b>DUTLINE</b> 1 OUTLINE | ATHLETIC SCRIPT<br>HEAT APPLIED PERMANENT TWILL ONLY<br>HEAT APPLIED PERMANENT TWILL ONLY | 2-COLOR WITH TAIL<br>BRUSH SCRIPT OR BRIQUET<br>HEAT TRANSFER ONLY                                                                                                                                                       | ATHLETIC SCRIPT<br>HEAT APPLIED PERMANENT TWILL ONLY<br>ED PERMANENT TVVILL<br>10'9<br>3456789                                                                                           |
| <b>1-COLOR WITH TAIL</b><br><b>BRUSH SCRIPT OR BRIQUET</b><br>HEAT TRANSFER OMLY<br><b>HEAT TRANSFER OMLY</b><br><b>NUMBERING - HEAT TRAN</b><br>FULL BLOCK 1 OR 2 COLOR (AVAILABLE IN 4", 6", 8", 100<br>O D D 2 200<br>OUTLINE 1 OR 2 COLOR (AVAILABLE IN 4", 6", 8", 100<br><b>DUTLINE</b> 1 OR 2 COLOR (AVAILABLE IN 4", 6", 8", 100<br><b>DUTLINE</b> 1 OR 2 COLOR (AVAILABLE IN 4", 6", 8", 100<br><b>DUTLINE</b> 1 OR 2 COLOR (AVAILABLE IN 4", 6", 8", 100<br><b>DUTLINE</b> 1 OR 2 COLOR (AVAILABLE IN 4", 6", 8", 100<br><b>DUTLINE</b> 1 OR 2 COLOR (AVAILABLE IN 4", 6", 8", 100<br><b>DUTLINE</b> 1 OR 2 COLOR (AVAILABLE IN 4", 6", 8", 100<br><b>DUTLINE</b> 1 OR 2 COLOR (AVAILABLE IN 4", 6", 8", 100<br><b>DUTLINE</b> 1 OR 2 COLOR (AVAILABLE IN 4", 6", 8", 100<br><b>DUTLINE</b> 1 OR 2 COLOR (AVAILABLE IN 4", 6", 8", 100<br><b>DUTLINE</b> 1 OR 2 COLOR (AVAILABLE IN 4", 6", 8", 100<br><b>DUTLINE</b> 1 OR 2 COLOR (AVAILABLE IN 4", 6", 8", 100<br><b>DUTLINE</b> 1 OR 2 COLOR (AVAILABLE IN 4", 6", 8", 100<br><b>DUTLINE</b> 1 OR 2 COLOR (AVAILABLE IN 4", 6", 8", 100<br><b>DUTLINE</b> 1 OR 2 COLOR (AVAILABLE IN 4", 6", 8", 100<br><b>DUTLINE</b> 1 OR 2 COLOR (AVAILABLE IN 4", 6", 8", 100<br><b>DUTLINE</b> 1 OR 2 COLOR (AVAILABLE IN 4", 6", 8", 100<br><b>DUTLINE</b> 1 OR 2 COLOR (AVAILABLE IN 4", 6", 8", 100<br><b>DUTLINE</b> 1 OR 2 COLOR (AVAILABLE IN 4", 6", 8", 100<br><b>DUTLINE</b> 1 OR 2 COLOR (AVAILABLE IN 4", 6", 8", 100<br><b>DUTLINE</b> 1 OR 2 COLOR (AVAILABLE IN 4", 6", 8", 100<br><b>DUTLINE</b> 1 OR 2 COLOR (AVAILABLE IN 4", 6", 8", 100<br><b>DUTLINE</b> 1 OR 2 COLOR (AVAILABLE IN 4", 6", 8", 100<br><b>DUTLINE</b> 1 OR 2 COLOR (AVAILABLE IN 4", 6", 8", 100<br><b>DUTLINE</b> 1 OR 2 COLOR (AVAILABLE IN 4", 6", 8", 100<br><b>DUTLINE</b> 1 OR 2 COLOR (AVAILABLE IN 4", 6", 8", 100<br><b>DUTLINE</b> 1 OR 2 COLOR (AVAILABLE IN 4", 6", 8", 100<br><b>DUTLINE</b> 1 OR 2 COLOR (AVAILABLE IN 4", 6", 8", 100<br><b>DUTLINE</b> 1 ON 2 COLOR (AVAILABLE IN 4", 6", 8", 100<br><b>DUTLINE</b> 1 OUTLINE | ATHLETIC SCRIPT<br>HEAT APPLIED PERMANENT TWILL ONLY<br>ALIGAN FTURE<br>SOT, 10"1<br>3456789<br>10"                                                                                                                                                                                                                                                                                                                                                                                                                                                                                                                                                                                                                                                                                                                                                                                                | 2-COLOR WITH TAIL<br>BRUSH SCRIPT OR BRIQUET<br>HEAT TRANSFER ONLY                                                                                                                                                       | ATHLETIC SCRIPT<br>HEAT APPLIED PERMANENT TWILL ONLY<br>AND FROM<br>ED PERMANENT TVVILL<br>10")<br>3456789<br>(3', 10")                                                                  |
| <b>1-COLOR VVITH TAIL</b><br><b>BRUSH SCRIPT OR BRIQUET</b><br>HEAT TRANSFER OMLY<br><b>JUDIEST OF BRIQUET</b><br><b>JUDIEST OF COLOR ANALLABLE IN 4", 6", 6", 6", 6", 6", 6", 6", 6", 6", 6</b>                                                                                                                                                                                                                                                                                                                                                                                                                                                                                                                                                                                                                                                                                                                                                                                                                                                                                                                                                                                                                                                                                                                                                                                                                                                                                                                                                                                                                                                                                                                                                                                                                                                                                                                                                                                                                                                                                    | ATHLETIC SCRIPT<br>HEAT APPLIED PERMANENT TWILL ONLY<br>ALIGAN FTURE<br>SOT, 10"1<br>3456789<br>10"                                                                                                                                                                                                                                                                                                                                                                                                                                                                                                                                                                                                                                                                                                                                                                                                | 2-COLOR WITH TAIL<br>BRUSH SCRIPT OR BRIQUET<br>HEAT TRANSFER ONLY                                                                                                                                                       | ATHLETIC SCRIPT         HEAT APPLIED PERMANENT TWILL ONLY         ADD BETTERS         ED PERMANENT TWILL         N°I         3456789         ", 8", 10")         3456789         3456789 |
| <b>1-COLOR VVITH TAIL</b><br><b>BRUSH SCRIPT OR BRIQUET</b><br>HEAT TRANSFER OMLY<br><b>JUDIEST OF BRIQUET</b><br><b>JUDIEST OF COLOR ANALLABLE IN 4", 6", 6", 6", 6", 6", 6", 6", 6", 6", 6</b>                                                                                                                                                                                                                                                                                                                                                                                                                                                                                                                                                                                                                                                                                                                                                                                                                                                                                                                                                                                                                                                                                                                                                                                                                                                                                                                                                                                                                                                                                                                                                                                                                                                                                                                                                                                                                                                                                    | ATHLETIC SCRIPT<br>HEAT APPLIED PERMANENT TWILL ONLY<br>JEIGH FUSE<br>NSFER<br>18", 10")<br>3456789<br>10"<br>3456789                                                                                                                                                                                                                                                                                                                                                                                                                                                                                                                                                                                                                                                                                                                                                                              | 2-COLOR WITH TAIL<br>BRUSH SCRIPT OR BRIQUET<br>HEAT TRANSFER ONLY                                                                                                                                                       | ATHLETIC SCRIPT<br>HEAT APPLIED PERMANENT TWILL ONLY<br>ED PERMANENT TVVILL<br>N°'<br>3456789                                                                                            |