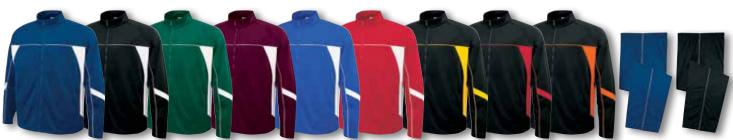

ET                 | ER P | ANT     |  |  |
| 71520 Adult             |      | MSRP    |  |  |
| AS, AM, AL, AXL         |      | \$30.90 |  |  |
| A2XL <b>\$34.90</b>     | A3XL | \$36.90 |  |  |
| 71521 Youth             |      | MSRP    |  |  |
| YS, YM, YL              |      | \$28.90 |  |  |





- 100% polyester brushed tricot
- Contrasting sleeve/side panels and piping A3XL ONLY AVAILABLE IN
- Full front zipper with stand-up collar
- Side panel on-seam pockets
- NAVY/WHITE AND BLACK/WHITE



- 100% polyester brushed tricot • Contrast side seam piping Covered elastic waistband
- with inside drawcord
- Side seam pockets
- 31" inseam on on Adult Large

MAROON/WHITE

- · 22 1/2" inseam inseam on Youth Medium • Double-needle hems • A3XL ONLY AVAILABLE IN
- NAVY/WHITE AND BLACK/WHITE





NAVY/WHITE Available in A3XL

BLACK/WHITE Available in A3XL FOREST/WHITE **ROYAL/WHITE** 

SCARLET/WHITE

BLACK/ATH GOLD

BLACK/SCARLET BLACK/ORANGE NAVY/WHITE BLACK/WHITE Available in A3XL Available in A3XL

#### TRAINING OUTERWEAR PAGE **37** 800-222-4016

| TORINO JAC         |         |                                                             |
|--------------------|---------|-------------------------------------------------------------|
| <b>71000</b> Adult | MSRP    | • 100% polyester brushed tric                               |
| AS, AM, AL, AXL    | \$39.90 | <ul> <li>Contrasting shoulder and sic<br/>panels</li> </ul> |
| A2XL               | \$43.90 | • Side pockets and straight cu                              |
| 71010 Youth        | MSRP    | Double-needle hem