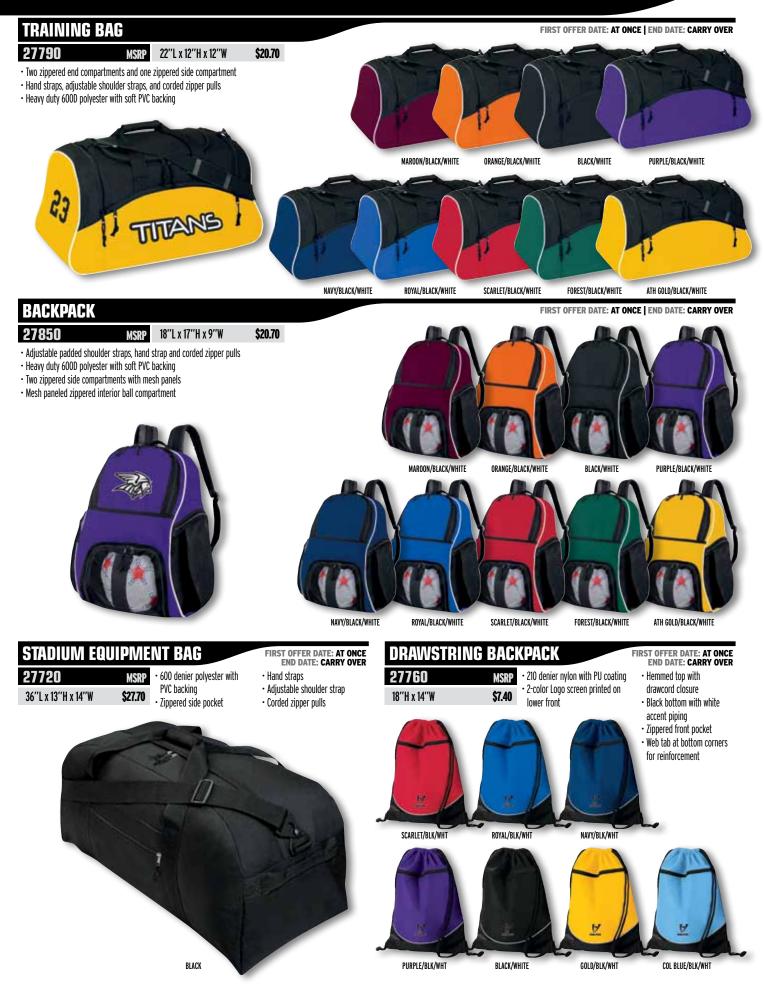

an Ultra Blend preshrunk 50/50 T-shirt Short set-in sleeve with double-stitched
- sleeve and hem
- 5.6 ounce
- Taped neck and shoulder
- Seamless collar with double-needle topstitched neck



BLACK PURPLE NAVY SCARLET COLUMBIA BLUE ROYAL HEATHER KELLY



FIRST OFFER DATE: AT ONCE | END DATE: CARRY OVER

## WOMEN'S HEAVYWEIGHT SLEEVELESS V-NECK JERSEY

| <b>19170</b> Women's | MSRP    |
|----------------------|---------|
| WS, WM, WL, WXL      | \$12.70 |
| W2XL                 | \$14.70 |
| <b>19770</b> Girls'  | MSRP    |
| GS, GM, GL           | \$11.70 |

• Women's **semi-fitted** 6-oz. 50% polyester/50% cotton sleeveless jersey knit tee

• Ribbed trim at V-neck and armhole

Double-needle hem







ATHLETIC GOLD MAROON ASH PURPLE TEAL ORANGE KELLY

## PAGE 42 BAGS HIGH5SPORTSWEAR.COM



#### PAGE 43 SOCKS 800-222-4016

## **STIRRUP SOCK**

| <b>19800</b> MSRP |        |
|-------------------|--------|
| SMALL (15")       | \$5.00 |
| MEDIUM (19'')     | \$5.20 |
| LARGE (24'')      | \$5.50 |

 43% polyester/35% cotton/ 16% acrylic/6% elastic

White sock with knitted-in stirrup



**GAME SOCK** 

| 19810         | MSRP   |
|---------------|--------|
| SMALL (15'')  | \$5.10 |
| MEDIUM (19'') | \$5.30 |
| LARGE (24'')  | \$5.60 |

91% nylon/5% polyester/4% elastic

Solid color tube sock



**ATHLETIC SOCK** 

| 28030         | MSRP   |
|---------------|--------|
| SMALL (18'')  | \$5.30 |
| MEDIUM (24'') | \$5.60 |
| LARGE (30'')  | \$5.90 |
|               |        |

· 80% acrylic/14% nylon/6% elastic Solid color tube sock







FIRST OFFER DATE: AT ONCE | END DATE: CA