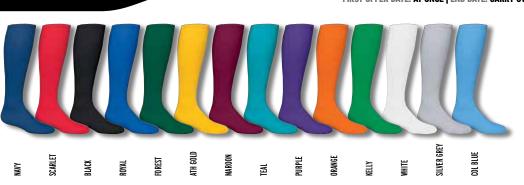

# PAGE 2 DECORATION

| 1-COLOR                                                                                                                                                                                                                                                                                                                                                                                                                                                                                                                                                                                                                                                                                                                                                                                                                                                                                                                                                                                                                                                                                                                                                                                                                                                                                                                                                                                                                                                                                                                                                                                                                                                                                                                                                                                                                                                                                                                                                                                                                                                                             |                                                                                                                                                                                                                                                                                                                                                                                                                                                                                                                                                                                                                                                                                                                                                                                                                                                                                                    | 2-COLOR                                                                                                                                                                                                                  |                                                                                                                                                                                          |
|-------------------------------------------------------------------------------------------------------------------------------------------------------------------------------------------------------------------------------------------------------------------------------------------------------------------------------------------------------------------------------------------------------------------------------------------------------------------------------------------------------------------------------------------------------------------------------------------------------------------------------------------------------------------------------------------------------------------------------------------------------------------------------------------------------------------------------------------------------------------------------------------------------------------------------------------------------------------------------------------------------------------------------------------------------------------------------------------------------------------------------------------------------------------------------------------------------------------------------------------------------------------------------------------------------------------------------------------------------------------------------------------------------------------------------------------------------------------------------------------------------------------------------------------------------------------------------------------------------------------------------------------------------------------------------------------------------------------------------------------------------------------------------------------------------------------------------------------------------------------------------------------------------------------------------------------------------------------------------------------------------------------------------------------------------------------------------------|----------------------------------------------------------------------------------------------------------------------------------------------------------------------------------------------------------------------------------------------------------------------------------------------------------------------------------------------------------------------------------------------------------------------------------------------------------------------------------------------------------------------------------------------------------------------------------------------------------------------------------------------------------------------------------------------------------------------------------------------------------------------------------------------------------------------------------------------------------------------------------------------------|--------------------------------------------------------------------------------------------------------------------------------------------------------------------------------------------------------------------------|------------------------------------------------------------------------------------------------------------------------------------------------------------------------------------------|
| FULL BLOCK                                                                                                                                                                                                                                                                                                                                                                                                                                                                                                                                                                                                                                                                                                                                                                                                                                                                                                                                                                                                                                                                                                                                                                                                                                                                                                                                                                                                                                                                                                                                                                                                                                                                                                                                                                                                                                                                                                                                                                                                                                                                          | HIGH FIVE                                                                                                                                                                                                                                                                                                                                                                                                                                                                                                                                                                                                                                                                                                                                                                                                                                                                                          | FULL BLOCK                                                                                                                                                                                                               | IIICHI PAME                                                                                                                                                                              |
| SUPREME                                                                                                                                                                                                                                                                                                                                                                                                                                                                                                                                                                                                                                                                                                                                                                                                                                                                                                                                                                                                                                                                                                                                                                                                                                                                                                                                                                                                                                                                                                                                                                                                                                                                                                                                                                                                                                                                                                                                                                                                                                                                             | HIGH FIVE                                                                                                                                                                                                                                                                                                                                                                                                                                                                                                                                                                                                                                                                                                                                                                                                                                                                                          | SUPREME                                                                                                                                                                                                                  | KIEK FIVE                                                                                                                                                                                |
| BRUSH SCRIPT                                                                                                                                                                                                                                                                                                                                                                                                                                                                                                                                                                                                                                                                                                                                                                                                                                                                                                                                                                                                                                                                                                                                                                                                                                                                                                                                                                                                                                                                                                                                                                                                                                                                                                                                                                                                                                                                                                                                                                                                                                                                        | High Five                                                                                                                                                                                                                                                                                                                                                                                                                                                                                                                                                                                                                                                                                                                                                                                                                                                                                          | BRUSH SCRIPT                                                                                                                                                                                                             | Progla France                                                                                                                                                                            |
| BRIQUET<br>Heat transfer only                                                                                                                                                                                                                                                                                                                                                                                                                                                                                                                                                                                                                                                                                                                                                                                                                                                                                                                                                                                                                                                                                                                                                                                                                                                                                                                                                                                                                                                                                                                                                                                                                                                                                                                                                                                                                                                                                                                                                                                                                                                       | High Five                                                                                                                                                                                                                                                                                                                                                                                                                                                                                                                                                                                                                                                                                                                                                                                                                                                                                          | <b>BRIQUET</b><br>HEAT TRANSFER ONLY                                                                                                                                                                                     | High Fin                                                                                                                                                                                 |
| COLLEGE                                                                                                                                                                                                                                                                                                                                                                                                                                                                                                                                                                                                                                                                                                                                                                                                                                                                                                                                                                                                                                                                                                                                                                                                                                                                                                                                                                                                                                                                                                                                                                                                                                                                                                                                                                                                                                                                                                                                                                                                                                                                             | HIGH FIVE                                                                                                                                                                                                                                                                                                                                                                                                                                                                                                                                                                                                                                                                                                                                                                                                                                                                                          | COLLEGE                                                                                                                                                                                                                  | FIGE FINE                                                                                                                                                                                |
| PRO ANTIQUE<br>Heat applied permanent twill only                                                                                                                                                                                                                                                                                                                                                                                                                                                                                                                                                                                                                                                                                                                                                                                                                                                                                                                                                                                                                                                                                                                                                                                                                                                                                                                                                                                                                                                                                                                                                                                                                                                                                                                                                                                                                                                                                                                                                                                                                                    | HIGH FIVE                                                                                                                                                                                                                                                                                                                                                                                                                                                                                                                                                                                                                                                                                                                                                                                                                                                                                          | <b>PRO ANTIQUE</b><br>HEAT APPLIED PERMANENT TWILL ONLY                                                                                                                                                                  | HIGH FIVE                                                                                                                                                                                |
| ATHLETIC SCRIPT<br>Heat applied permanent twill only                                                                                                                                                                                                                                                                                                                                                                                                                                                                                                                                                                                                                                                                                                                                                                                                                                                                                                                                                                                                                                                                                                                                                                                                                                                                                                                                                                                                                                                                                                                                                                                                                                                                                                                                                                                                                                                                                                                                                                                                                                | High Five                                                                                                                                                                                                                                                                                                                                                                                                                                                                                                                                                                                                                                                                                                                                                                                                                                                                                          | ATHLETIC SCRIPT<br>HEAT APPLIED PERMANENT TWILL ONLY                                                                                                                                                                     | Mark Etmo                                                                                                                                                                                |
| TYPE MODIFICATIONS                                                                                                                                                                                                                                                                                                                                                                                                                                                                                                                                                                                                                                                                                                                                                                                                                                                                                                                                                                                                                                                                                                                                                                                                                                                                                                                                                                                                                                                                                                                                                                                                                                                                                                                                                                                                                                                                                                                                                                                                                                                                  |                                                                                                                                                                                                                                                                                                                                                                                                                                                                                                                                                                                                                                                                                                                                                                                                                                                                                                    |                                                                                                                                                                                                                          |                                                                                                                                                                                          |
| BOOKENDS                                                                                                                                                                                                                                                                                                                                                                                                                                                                                                                                                                                                                                                                                                                                                                                                                                                                                                                                                                                                                                                                                                                                                                                                                                                                                                                                                                                                                                                                                                                                                                                                                                                                                                                                                                                                                                                                                                                                                                                                                                                                            | HIGH FIVE                                                                                                                                                                                                                                                                                                                                                                                                                                                                                                                                                                                                                                                                                                                                                                                                                                                                                          | FLAT TOP ARCH                                                                                                                                                                                                            | HICH FIVE                                                                                                                                                                                |
| STRAIGHT                                                                                                                                                                                                                                                                                                                                                                                                                                                                                                                                                                                                                                                                                                                                                                                                                                                                                                                                                                                                                                                                                                                                                                                                                                                                                                                                                                                                                                                                                                                                                                                                                                                                                                                                                                                                                                                                                                                                                                                                                                                                            |                                                                                                                                                                                                                                                                                                                                                                                                                                                                                                                                                                                                                                                                                                                                                                                                                                                                                                    | VERTICAL ARCH                                                                                                                                                                                                            |                                                                                                                                                                                          |
|                                                                                                                                                                                                                                                                                                                                                                                                                                                                                                                                                                                                                                                                                                                                                                                                                                                                                                                                                                                                                                                                                                                                                                                                                                                                                                                                                                                                                                                                                                                                                                                                                                                                                                                                                                                                                                                                                                                                                                                                                                                                                     | HIGH FIVE                                                                                                                                                                                                                                                                                                                                                                                                                                                                                                                                                                                                                                                                                                                                                                                                                                                                                          | VERTICAL ANCI                                                                                                                                                                                                            | HIGH FIVE                                                                                                                                                                                |
| 1-COLOR WITH TAIL                                                                                                                                                                                                                                                                                                                                                                                                                                                                                                                                                                                                                                                                                                                                                                                                                                                                                                                                                                                                                                                                                                                                                                                                                                                                                                                                                                                                                                                                                                                                                                                                                                                                                                                                                                                                                                                                                                                                                                                                                                                                   | HIGH FIVE                                                                                                                                                                                                                                                                                                                                                                                                                                                                                                                                                                                                                                                                                                                                                                                                                                                                                          | 2-COLOR WITH TAIL                                                                                                                                                                                                        | HIGH FIVE                                                                                                                                                                                |
|                                                                                                                                                                                                                                                                                                                                                                                                                                                                                                                                                                                                                                                                                                                                                                                                                                                                                                                                                                                                                                                                                                                                                                                                                                                                                                                                                                                                                                                                                                                                                                                                                                                                                                                                                                                                                                                                                                                                                                                                                                                                                     | HIGH FIVE<br>THIETIC SCRIPT<br>HEAT APPLIED FERMANENT TWILL ONLY                                                                                                                                                                                                                                                                                                                                                                                                                                                                                                                                                                                                                                                                                                                                                                                                                                   |                                                                                                                                                                                                                          | HIGH FIVE                                                                                                                                                                                |
| <b>1-COLOR WITH TAIL</b><br>BRUSH SCRIPT OR BRIQUET                                                                                                                                                                                                                                                                                                                                                                                                                                                                                                                                                                                                                                                                                                                                                                                                                                                                                                                                                                                                                                                                                                                                                                                                                                                                                                                                                                                                                                                                                                                                                                                                                                                                                                                                                                                                                                                                                                                                                                                                                                 | ATHLETIC SCRIPT                                                                                                                                                                                                                                                                                                                                                                                                                                                                                                                                                                                                                                                                                                                                                                                                                                                                                    | <b>2-COLOR WITH TAIL</b><br>BRUSH SCRIPT OR BRIQUET                                                                                                                                                                      | ATHLETIC SCRIPT                                                                                                                                                                          |
| <b>1-COLOR WITH TAIL</b><br>BRUSH SCRIPT OR BRIQUET<br>HEAT TRANSFER ONLY                                                                                                                                                                                                                                                                                                                                                                                                                                                                                                                                                                                                                                                                                                                                                                                                                                                                                                                                                                                                                                                                                                                                                                                                                                                                                                                                                                                                                                                                                                                                                                                                                                                                                                                                                                                                                                                                                                                                                                                                           | ATHLETIC SCRIPT<br>HEAT APPLIED PERMANENT TWILL ONLY<br>High Five                                                                                                                                                                                                                                                                                                                                                                                                                                                                                                                                                                                                                                                                                                                                                                                                                                  | 2-COLOR WITH TAIL<br>BRUSH SCRIPT OR BRIQUET<br>HEAT TRANSFER ONLY<br>White First                                                                                                                                        | ATHLETIC SCRIPT<br>HEAT APPLIED PERMANENT TWILL ONLY<br>With Friesder<br>Friesder                                                                                                        |
| <b>1-COLOR WITH TAIL</b><br>BRUSH SCRIPT OR BRIQUET<br>HEAT TRANSFER OMLY<br>HEAT TRANSFER OMLY                                                                                                                                                                                                                                                                                                                                                                                                                                                                                                                                                                                                                                                                                                                                                                                                                                                                                                                                                                                                                                                                                                                                                                                                                                                                                                                                                                                                                                                                                                                                                                                                                                                                                                                                                                                                                                                                                                                                                                                     | ATHLETIC SCRIPT<br>HEAT APPLIED PERMANENT TWILL ONLY<br>High Five<br>NSFER                                                                                                                                                                                                                                                                                                                                                                                                                                                                                                                                                                                                                                                                                                                                                                                                                         | <b>2-COLOR WITH TAIL</b><br><b>BRUSH SCRIPT OR BRIQUET</b><br>HEAT TRANSFER ONLY<br><b>DEVICE STATE</b><br>HEAT TRANSFER ONLY<br><b>NUMBERING - HEAT APPLI</b><br><b>PRO TEAM</b> 1 OR 2 COLOR (AVAILABLE IN 4", 6", 8", | ATHLETIC SCRIPT<br>HEAT APPLIED PERMANENT TWILL ONLY<br>ED PERMANENT TVVILL                                                                                                              |
| <b>1-COLOR WITH TAIL</b><br><b>BRUSH SCRIPT OR BRIQUET</b><br>HEAT TRANSFER OMLY<br><b>HIGH FULL</b><br><b>NUMBERING-HEAT TRAN</b><br>FULL BLOCK 1 OR 2 COLOR (AVAILABLE IN 4", 6",                                                                                                                                                                                                                                                                                                                                                                                                                                                                                                                                                                                                                                                                                                                                                                                                                                                                                                                                                                                                                                                                                                                                                                                                                                                                                                                                                                                                                                                                                                                                                                                                                                                                                                                                                                                                                                                                                                 | ATHLETIC SCRIPT<br>HEAT APPLIED PERMANENT TWILL ONLY<br>High Five<br>NSFER                                                                                                                                                                                                                                                                                                                                                                                                                                                                                                                                                                                                                                                                                                                                                                                                                         | <b>2-COLOR WITH TAIL</b><br><b>BRUSH SCRIPT OR BRIQUET</b><br>HEAT TRANSFER ONLY<br><b>DEVICE STATE</b><br>HEAT TRANSFER ONLY<br><b>NUMBERING - HEAT APPLI</b><br><b>PRO TEAM</b> 1 OR 2 COLOR (AVAILABLE IN 4", 6", 8", | ATHLETIC SCRIPT<br>HEAT APPLIED PERMANENT TWILL ONLY<br>THEAT APPLIED PERMANENT TWILL<br>ED PERMANENT TWILL                                                                              |
| <b>1-COLOR WITH TAIL</b><br><b>BRUSH SCRIPT OR BRIQUET</b><br>HEAT TRANSFER OMLY<br><b>HIGH FULL</b><br><b>NUMBERING-HEAT TRAN</b><br>FULL BLOCK 1 OR 2 COLOR (AVAILABLE IN 4", 6",                                                                                                                                                                                                                                                                                                                                                                                                                                                                                                                                                                                                                                                                                                                                                                                                                                                                                                                                                                                                                                                                                                                                                                                                                                                                                                                                                                                                                                                                                                                                                                                                                                                                                                                                                                                                                                                                                                 | ATHLETIC SCRIPT<br>HEAT APPLIED PERMANENT TWILL ONLY<br>HEAT APPLIED PERMANENT TWILL ONLY | 2-COLOR WITH TAIL<br>BRUSH SCRIPT OR BRIQUET<br>HEAT TRANSFER ONLY                                                                                                                                                       | ATHLETIC SCRIPT<br>HEAT APPLIED PERMANENT TWILL ONLY<br>ED PERMANENT TVVILL<br>10"<br>3456789                                                                                            |
| <b>1-COLOR WITH TAIL</b><br><b>BRUSH SCRIPT OR BRIQUET</b><br>HEAT TRANSFER OMLY<br><b>HEAT TRANSFER OMLY</b><br><b>NUMBERING - HEAT TRAN</b><br>FULL BLOCK 1 OR 2 COLOR (AVAILABLE IN 4", 6", 8", 100<br>O D D 2 200<br>OUTLINE 1 OR 2 COLOR (AVAILABLE IN 4", 6", 8", 100<br><b>DUTLINE</b> 1 OR 2 COLOR (AVAILABLE IN 4", 6", 8", 100<br><b>DUTLINE</b> 1 OR 2 COLOR (AVAILABLE IN 4", 6", 8", 100<br><b>DUTLINE</b> 1 OR 2 COLOR (AVAILABLE IN 4", 6", 8", 100<br><b>DUTLINE</b> 1 OR 2 COLOR (AVAILABLE IN 4", 6", 8", 100<br><b>DUTLINE</b> 1 OR 2 COLOR (AVAILABLE IN 4", 6", 8", 100<br><b>DUTLINE</b> 1 OR 2 COLOR (AVAILABLE IN 4", 6", 8", 100<br><b>DUTLINE</b> 1 OR 2 COLOR (AVAILABLE IN 4", 6", 8", 100<br><b>DUTLINE</b> 1 OR 2 COLOR (AVAILABLE IN 4", 6", 8", 100<br><b>DUTLINE</b> 1 OR 2 COLOR (AVAILABLE IN 4", 6", 8", 100<br><b>DUTLINE</b> 1 OR 2 COLOR (AVAILABLE IN 4", 6", 8", 100<br><b>DUTLINE</b> 1 OR 2 COLOR (AVAILABLE IN 4", 6", 8", 100<br><b>DUTLINE</b> 1 OR 2 COLOR (AVAILABLE IN 4", 6", 8", 100<br><b>DUTLINE</b> 1 OR 2 COLOR (AVAILABLE IN 4", 6", 8", 100<br><b>DUTLINE</b> 1 OR 2 COLOR (AVAILABLE IN 4", 6", 8", 100<br><b>DUTLINE</b> 1 OR 2 COLOR (AVAILABLE IN 4", 6", 8", 100<br><b>DUTLINE</b> 1 OR 2 COLOR (AVAILABLE IN 4", 6", 8", 100<br><b>DUTLINE</b> 1 OR 2 COLOR (AVAILABLE IN 4", 6", 8", 100<br><b>DUTLINE</b> 1 OR 2 COLOR (AVAILABLE IN 4", 6", 8", 100<br><b>DUTLINE</b> 1 OR 2 COLOR (AVAILABLE IN 4", 6", 8", 100<br><b>DUTLINE</b> 1 OR 2 COLOR (AVAILABLE IN 4", 6", 8", 100<br><b>DUTLINE</b> 1 OR 2 COLOR (AVAILABLE IN 4", 6", 8", 100<br><b>DUTLINE</b> 1 OR 2 COLOR (AVAILABLE IN 4", 6", 8", 100<br><b>DUTLINE</b> 1 OR 2 COLOR (AVAILABLE IN 4", 6", 8", 100<br><b>DUTLINE</b> 1 OR 2 COLOR (AVAILABLE IN 4", 6", 8", 100<br><b>DUTLINE</b> 1 OR 2 COLOR (AVAILABLE IN 4", 6", 8", 100<br><b>DUTLINE</b> 1 OR 2 COLOR (AVAILABLE IN 4", 6", 8", 100<br><b>DUTLINE</b> 1 OR 2 COLOR (AVAILABLE IN 4", 6", 8", 100<br><b>DUTLINE</b> 1 ON 2 COLOR (AVAILABLE IN 4", 6", 8", 100<br><b>DUTLINE</b> 1 OUTLINE | ATHLETIC SCRIPT<br>HEAT APPLIED PERMANENT TWILL ONLY<br>HEAT APPLIED PERMANENT TWILL ONLY | 2-COLOR WITH TAIL<br>BRUSH SCRIPT OR BRIQUET<br>HEAT TRANSFER ONLY                                                                                                                                                       | ATHLETIC SCRIPT<br>HEAT APPLIED PERMANENT TWILL ONLY<br>ED PERMANENT TVVILL<br>10'9<br>3456789                                                                                           |
| <b>1-COLOR WITH TAIL</b><br><b>BRUSH SCRIPT OR BRIQUET</b><br>HEAT TRANSFER OMLY<br><b>HEAT TRANSFER OMLY</b><br><b>NUMBERING - HEAT TRAN</b><br>FULL BLOCK 1 OR 2 COLOR (AVAILABLE IN 4", 6", 8", 100<br>O D D 2 200<br>OUTLINE 1 OR 2 COLOR (AVAILABLE IN 4", 6", 8", 100<br><b>DUTLINE</b> 1 OR 2 COLOR (AVAILABLE IN 4", 6", 8", 100<br><b>DUTLINE</b> 1 OR 2 COLOR (AVAILABLE IN 4", 6", 8", 100<br><b>DUTLINE</b> 1 OR 2 COLOR (AVAILABLE IN 4", 6", 8", 100<br><b>DUTLINE</b> 1 OR 2 COLOR (AVAILABLE IN 4", 6", 8", 100<br><b>DUTLINE</b> 1 OR 2 COLOR (AVAILABLE IN 4", 6", 8", 100<br><b>DUTLINE</b> 1 OR 2 COLOR (AVAILABLE IN 4", 6", 8", 100<br><b>DUTLINE</b> 1 OR 2 COLOR (AVAILABLE IN 4", 6", 8", 100<br><b>DUTLINE</b> 1 OR 2 COLOR (AVAILABLE IN 4", 6", 8", 100<br><b>DUTLINE</b> 1 OR 2 COLOR (AVAILABLE IN 4", 6", 8", 100<br><b>DUTLINE</b> 1 OR 2 COLOR (AVAILABLE IN 4", 6", 8", 100<br><b>DUTLINE</b> 1 OR 2 COLOR (AVAILABLE IN 4", 6", 8", 100<br><b>DUTLINE</b> 1 OR 2 COLOR (AVAILABLE IN 4", 6", 8", 100<br><b>DUTLINE</b> 1 OR 2 COLOR (AVAILABLE IN 4", 6", 8", 100<br><b>DUTLINE</b> 1 OR 2 COLOR (AVAILABLE IN 4", 6", 8", 100<br><b>DUTLINE</b> 1 OR 2 COLOR (AVAILABLE IN 4", 6", 8", 100<br><b>DUTLINE</b> 1 OR 2 COLOR (AVAILABLE IN 4", 6", 8", 100<br><b>DUTLINE</b> 1 OR 2 COLOR (AVAILABLE IN 4", 6", 8", 100<br><b>DUTLINE</b> 1 OR 2 COLOR (AVAILABLE IN 4", 6", 8", 100<br><b>DUTLINE</b> 1 OR 2 COLOR (AVAILABLE IN 4", 6", 8", 100<br><b>DUTLINE</b> 1 OR 2 COLOR (AVAILABLE IN 4", 6", 8", 100<br><b>DUTLINE</b> 1 OR 2 COLOR (AVAILABLE IN 4", 6", 8", 100<br><b>DUTLINE</b> 1 OR 2 COLOR (AVAILABLE IN 4", 6", 8", 100<br><b>DUTLINE</b> 1 OR 2 COLOR (AVAILABLE IN 4", 6", 8", 100<br><b>DUTLINE</b> 1 OR 2 COLOR (AVAILABLE IN 4", 6", 8", 100<br><b>DUTLINE</b> 1 OR 2 COLOR (AVAILABLE IN 4", 6", 8", 100<br><b>DUTLINE</b> 1 OR 2 COLOR (AVAILABLE IN 4", 6", 8", 100<br><b>DUTLINE</b> 1 OR 2 COLOR (AVAILABLE IN 4", 6", 8", 100<br><b>DUTLINE</b> 1 ON 2 COLOR (AVAILABLE IN 4", 6", 8", 100<br><b>DUTLINE</b> 1 OUTLINE | ATHLETIC SCRIPT<br>HEAT APPLIED PERMANENT TWILL ONLY<br>ALIGAN FTURE<br>SOT, 10"1<br>3456789<br>10"                                                                                                                                                                                                                                                                                                                                                                                                                                                                                                                                                                                                                                                                                                                                                                                                | 2-COLOR WITH TAIL<br>BRUSH SCRIPT OR BRIQUET<br>HEAT TRANSFER ONLY                                                                                                                                                       | ATHLETIC SCRIPT<br>HEAT APPLIED PERMANENT TWILL ONLY<br>AND FROM<br>ED PERMANENT TVVILL<br>10")<br>3456789<br>(3', 10")                                                                  |
| <b>1-COLOR VVITH TAIL</b><br><b>BRUSH SCRIPT OR BRIQUET</b><br>HEAT TRANSFER OMLY<br><b>JUDIEST OF BRIQUET</b><br><b>JUDIEST OF COLOR ANALLABLE IN 4", 6", 6", 6", 6", 6", 6", 6", 6", 6", 6</b>                                                                                                                                                                                                                                                                                                                                                                                                                                                                                                                                                                                                                                                                                                                                                                                                                                                                                                                                                                                                                                                                                                                                                                                                                                                                                                                                                                                                                                                                                                                                                                                                                                                                                                                                                                                                                                                                                    | ATHLETIC SCRIPT<br>HEAT APPLIED PERMANENT TWILL ONLY<br>ALIGAN FTURE<br>SOT, 10"1<br>3456789<br>10"                                                                                                                                                                                                                                                                                                                                                                                                                                                                                                                                                                                                                                                                                                                                                                                                | 2-COLOR WITH TAIL<br>BRUSH SCRIPT OR BRIQUET<br>HEAT TRANSFER ONLY                                                                                                                                                       | ATHLETIC SCRIPT         HEAT APPLIED PERMANENT TWILL ONLY         ADD BETTERS         ED PERMANENT TWILL         N°I         3456789         ", 8", 10")         3456789         3456789 |
| <b>1-COLOR VVITH TAIL</b><br><b>BRUSH SCRIPT OR BRIQUET</b><br>HEAT TRANSFER OMLY<br><b>JUDIEST OF BRIQUET</b><br><b>JUDIEST OF COLOR ANALLABLE IN 4", 6", 6", 6", 6", 6", 6", 6", 6", 6", 6</b>                                                                                                                                                                                                                                                                                                                                                                                                                                                                                                                                                                                                                                                                                                                                                                                                                                                                                                                                                                                                                                                                                                                                                                                                                                                                                                                                                                                                                                                                                                                                                                                                                                                                                                                                                                                                                                                                                    | ATHLETIC SCRIPT<br>HEAT APPLIED PERMANENT TWILL ONLY<br>JEIGH FUSE<br>NSFER<br>18", 10")<br>3456789<br>10"<br>3456789                                                                                                                                                                                                                                                                                                                                                                                                                                                                                                                                                                                                                                                                                                                                                                              | 2-COLOR WITH TAIL<br>BRUSH SCRIPT OR BRIQUET<br>HEAT TRANSFER ONLY                                                                                                                                                       | ATHLETIC SCRIPT<br>HEAT APPLIED PERMANENT TWILL ONLY<br>ED PERMANENT TVVILL<br>N°'<br>3456789                                                                                            |