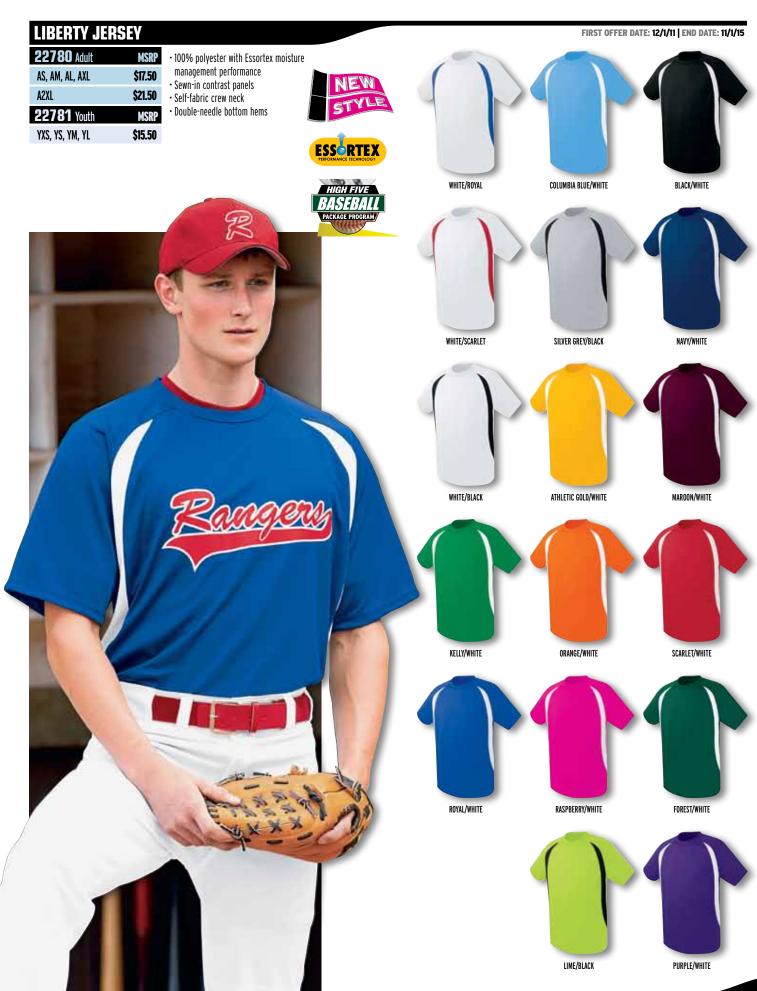

> | gement performa<br>in side seam<br>rass zipper<br>Is<br>rge<br>h Medium<br>ee area<br>ack pockets<br>d |

PAN

5

ERONN



### PAGE 6 BASEBALL · SOFTBALL · PANTS



DOUBLE-KNIT PULL-UP BASEBALL PANT

| <b>19420</b> Adult   | MSRP    |
|----------------------|---------|
| AS, AM, AL, AXL      | \$14.70 |
| A2XL                 | \$18.70 |
| 19421 Youth          | MSRP    |
| YXS, YS, YM, YL, YXL | \$9.70  |
|                      |         |

• 10.5-oz. 100% polyester double-knit

- 24'' inseam on Adult Large
- 17" inseam on Youth Medium
- ${\boldsymbol{\cdot}}$  Double-layer fabric at knee area
- Back patch pocket on right
- Four-needle, 2" elastic waistband with inside drawcord







FIRST OFFER DATE: AT ONCE | END DATE: CARRY OVER

## **BASEBALL · SOFTBALL · JERSEYS**

PAGE **7** 



# PAGE 8 BASEBALL • SOFTBALL HIGH5SPORTSWEAR.COM



**JERSEYS** 800-222-4016

PAGE 9



# PAGE 10 BASEBALL • SOFTBALL HIGH ORTSWEAR.COM

#### **IMPACT TWO-BUTTON JERSEY** FIRST OFFER DATE: 12/1/11 | END DATE: 11/1/14 HIGH FIVE 12070 Adult MSRP 100% polyester flatback mesh with Contrast front panel insets with piping BASEBALL Essortex moisture management detail on shoulders AS, AM, AL, AXL \$27.30 Double-needle bottom hems, droptail body performance A2XL **\$31.30** A3XL **\$33.30** • Stylish two-button placket 111 • Woven locker label on lower left front 12071 Youth MSRP \$25.30 YS, YM, YL MIN ESSORTEX SILVER GREY/BLACK SCARLET/WHITE **ROYAL/WHITE** 23 NAVY/WHITE FOREST/WHITE MAROON/WHITE



**BLACK/WHITE** 

COLUMBIA BLUE/WHITE

ORANGE/WHITE

Tel

#### 800-222-4016



# PAGE 12 BASEBALL