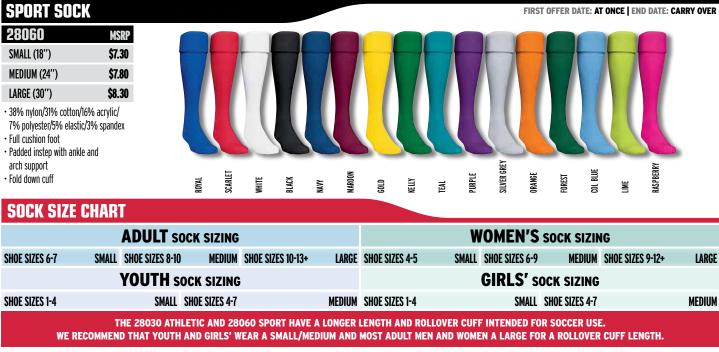

# PAGE 2 DECORATION

| 1-COLOR                                                                                                                                                                                                                                                                                                                                                                                                                                                                                                                                                                                                                                                                                                                                                                                                                                                                                                                                                                                                                                                                                                                                                                                                                                                                                                                                                                                                                                                                                                                                                                                                                                                                                                                                                                                                                                                                                                                                                                                                                                                                             |                                                                                                                                                                                                                                                                                                                                                                                                                                                                                                                                                                                                                                                                                                                                                                                                                                                                                                    | 2-COLOR                                                                                                                                                                                                                  |                                                                                                                                                                                          |
|-------------------------------------------------------------------------------------------------------------------------------------------------------------------------------------------------------------------------------------------------------------------------------------------------------------------------------------------------------------------------------------------------------------------------------------------------------------------------------------------------------------------------------------------------------------------------------------------------------------------------------------------------------------------------------------------------------------------------------------------------------------------------------------------------------------------------------------------------------------------------------------------------------------------------------------------------------------------------------------------------------------------------------------------------------------------------------------------------------------------------------------------------------------------------------------------------------------------------------------------------------------------------------------------------------------------------------------------------------------------------------------------------------------------------------------------------------------------------------------------------------------------------------------------------------------------------------------------------------------------------------------------------------------------------------------------------------------------------------------------------------------------------------------------------------------------------------------------------------------------------------------------------------------------------------------------------------------------------------------------------------------------------------------------------------------------------------------|----------------------------------------------------------------------------------------------------------------------------------------------------------------------------------------------------------------------------------------------------------------------------------------------------------------------------------------------------------------------------------------------------------------------------------------------------------------------------------------------------------------------------------------------------------------------------------------------------------------------------------------------------------------------------------------------------------------------------------------------------------------------------------------------------------------------------------------------------------------------------------------------------|--------------------------------------------------------------------------------------------------------------------------------------------------------------------------------------------------------------------------|------------------------------------------------------------------------------------------------------------------------------------------------------------------------------------------|
| FULL BLOCK                                                                                                                                                                                                                                                                                                                                                                                                                                                                                                                                                                                                                                                                                                                                                                                                                                                                                                                                                                                                                                                                                                                                                                                                                                                                                                                                                                                                                                                                                                                                                                                                                                                                                                                                                                                                                                                                                                                                                                                                                                                                          | HIGH FIVE                                                                                                                                                                                                                                                                                                                                                                                                                                                                                                                                                                                                                                                                                                                                                                                                                                                                                          | FULL BLOCK                                                                                                                                                                                                               | IIICHI PAME                                                                                                                                                                              |
| SUPREME                                                                                                                                                                                                                                                                                                                                                                                                                                                                                                                                                                                                                                                                                                                                                                                                                                                                                                                                                                                                                                                                                                                                                                                                                                                                                                                                                                                                                                                                                                                                                                                                                                                                                                                                                                                                                                                                                                                                                                                                                                                                             | HIGH FIVE                                                                                                                                                                                                                                                                                                                                                                                                                                                                                                                                                                                                                                                                                                                                                                                                                                                                                          | SUPREME                                                                                                                                                                                                                  | KIEK FIVE                                                                                                                                                                                |
| BRUSH SCRIPT                                                                                                                                                                                                                                                                                                                                                                                                                                                                                                                                                                                                                                                                                                                                                                                                                                                                                                                                                                                                                                                                                                                                                                                                                                                                                                                                                                                                                                                                                                                                                                                                                                                                                                                                                                                                                                                                                                                                                                                                                                                                        | High Five                                                                                                                                                                                                                                                                                                                                                                                                                                                                                                                                                                                                                                                                                                                                                                                                                                                                                          | BRUSH SCRIPT                                                                                                                                                                                                             | Progla France                                                                                                                                                                            |
| BRIQUET<br>Heat transfer only                                                                                                                                                                                                                                                                                                                                                                                                                                                                                                                                                                                                                                                                                                                                                                                                                                                                                                                                                                                                                                                                                                                                                                                                                                                                                                                                                                                                                                                                                                                                                                                                                                                                                                                                                                                                                                                                                                                                                                                                                                                       | High Five                                                                                                                                                                                                                                                                                                                                                                                                                                                                                                                                                                                                                                                                                                                                                                                                                                                                                          | <b>BRIQUET</b><br>HEAT TRANSFER ONLY                                                                                                                                                                                     | High Fin                                                                                                                                                                                 |
| COLLEGE                                                                                                                                                                                                                                                                                                                                                                                                                                                                                                                                                                                                                                                                                                                                                                                                                                                                                                                                                                                                                                                                                                                                                                                                                                                                                                                                                                                                                                                                                                                                                                                                                                                                                                                                                                                                                                                                                                                                                                                                                                                                             | HIGH FIVE                                                                                                                                                                                                                                                                                                                                                                                                                                                                                                                                                                                                                                                                                                                                                                                                                                                                                          | COLLEGE                                                                                                                                                                                                                  | FIGE FINE                                                                                                                                                                                |
| PRO ANTIQUE<br>Heat applied permanent twill only                                                                                                                                                                                                                                                                                                                                                                                                                                                                                                                                                                                                                                                                                                                                                                                                                                                                                                                                                                                                                                                                                                                                                                                                                                                                                                                                                                                                                                                                                                                                                                                                                                                                                                                                                                                                                                                                                                                                                                                                                                    | HIGH FIVE                                                                                                                                                                                                                                                                                                                                                                                                                                                                                                                                                                                                                                                                                                                                                                                                                                                                                          | <b>PRO ANTIQUE</b><br>HEAT APPLIED PERMANENT TWILL ONLY                                                                                                                                                                  | HIGH FIVE                                                                                                                                                                                |
| ATHLETIC SCRIPT<br>Heat applied permanent twill only                                                                                                                                                                                                                                                                                                                                                                                                                                                                                                                                                                                                                                                                                                                                                                                                                                                                                                                                                                                                                                                                                                                                                                                                                                                                                                                                                                                                                                                                                                                                                                                                                                                                                                                                                                                                                                                                                                                                                                                                                                | High Five                                                                                                                                                                                                                                                                                                                                                                                                                                                                                                                                                                                                                                                                                                                                                                                                                                                                                          | ATHLETIC SCRIPT<br>HEAT APPLIED PERMANENT TWILL ONLY                                                                                                                                                                     | Mark Etmo                                                                                                                                                                                |
| TYPE MODIFICATIONS                                                                                                                                                                                                                                                                                                                                                                                                                                                                                                                                                                                                                                                                                                                                                                                                                                                                                                                                                                                                                                                                                                                                                                                                                                                                                                                                                                                                                                                                                                                                                                                                                                                                                                                                                                                                                                                                                                                                                                                                                                                                  |                                                                                                                                                                                                                                                                                                                                                                                                                                                                                                                                                                                                                                                                                                                                                                                                                                                                                                    |                                                                                                                                                                                                                          |                                                                                                                                                                                          |
| BOOKENDS                                                                                                                                                                                                                                                                                                                                                                                                                                                                                                                                                                                                                                                                                                                                                                                                                                                                                                                                                                                                                                                                                                                                                                                                                                                                                                                                                                                                                                                                                                                                                                                                                                                                                                                                                                                                                                                                                                                                                                                                                                                                            | HIGH FIVE                                                                                                                                                                                                                                                                                                                                                                                                                                                                                                                                                                                                                                                                                                                                                                                                                                                                                          | FLAT TOP ARCH                                                                                                                                                                                                            | HICH FIVE                                                                                                                                                                                |
| STRAIGHT                                                                                                                                                                                                                                                                                                                                                                                                                                                                                                                                                                                                                                                                                                                                                                                                                                                                                                                                                                                                                                                                                                                                                                                                                                                                                                                                                                                                                                                                                                                                                                                                                                                                                                                                                                                                                                                                                                                                                                                                                                                                            |                                                                                                                                                                                                                                                                                                                                                                                                                                                                                                                                                                                                                                                                                                                                                                                                                                                                                                    | VERTICAL ARCH                                                                                                                                                                                                            |                                                                                                                                                                                          |
|                                                                                                                                                                                                                                                                                                                                                                                                                                                                                                                                                                                                                                                                                                                                                                                                                                                                                                                                                                                                                                                                                                                                                                                                                                                                                                                                                                                                                                                                                                                                                                                                                                                                                                                                                                                                                                                                                                                                                                                                                                                                                     | HIGH FIVE                                                                                                                                                                                                                                                                                                                                                                                                                                                                                                                                                                                                                                                                                                                                                                                                                                                                                          | VERTICAL ANCI                                                                                                                                                                                                            | HIGH FIVE                                                                                                                                                                                |
| 1-COLOR WITH TAIL                                                                                                                                                                                                                                                                                                                                                                                                                                                                                                                                                                                                                                                                                                                                                                                                                                                                                                                                                                                                                                                                                                                                                                                                                                                                                                                                                                                                                                                                                                                                                                                                                                                                                                                                                                                                                                                                                                                                                                                                                                                                   | HIGH FIVE                                                                                                                                                                                                                                                                                                                                                                                                                                                                                                                                                                                                                                                                                                                                                                                                                                                                                          | 2-COLOR WITH TAIL                                                                                                                                                                                                        | HIGH FIVE                                                                                                                                                                                |
|                                                                                                                                                                                                                                                                                                                                                                                                                                                                                                                                                                                                                                                                                                                                                                                                                                                                                                                                                                                                                                                                                                                                                                                                                                                                                                                                                                                                                                                                                                                                                                                                                                                                                                                                                                                                                                                                                                                                                                                                                                                                                     | HIGH FIVE<br>THIETIC SCRIPT<br>HEAT APPLIED FERMANENT TWILL ONLY                                                                                                                                                                                                                                                                                                                                                                                                                                                                                                                                                                                                                                                                                                                                                                                                                                   |                                                                                                                                                                                                                          | HIGH FIVE                                                                                                                                                                                |
| <b>1-COLOR WITH TAIL</b><br>BRUSH SCRIPT OR BRIQUET                                                                                                                                                                                                                                                                                                                                                                                                                                                                                                                                                                                                                                                                                                                                                                                                                                                                                                                                                                                                                                                                                                                                                                                                                                                                                                                                                                                                                                                                                                                                                                                                                                                                                                                                                                                                                                                                                                                                                                                                                                 | ATHLETIC SCRIPT                                                                                                                                                                                                                                                                                                                                                                                                                                                                                                                                                                                                                                                                                                                                                                                                                                                                                    | <b>2-COLOR WITH TAIL</b><br>BRUSH SCRIPT OR BRIQUET                                                                                                                                                                      | ATHLETIC SCRIPT                                                                                                                                                                          |
| <b>1-COLOR WITH TAIL</b><br>BRUSH SCRIPT OR BRIQUET<br>HEAT TRANSFER ONLY                                                                                                                                                                                                                                                                                                                                                                                                                                                                                                                                                                                                                                                                                                                                                                                                                                                                                                                                                                                                                                                                                                                                                                                                                                                                                                                                                                                                                                                                                                                                                                                                                                                                                                                                                                                                                                                                                                                                                                                                           | ATHLETIC SCRIPT<br>HEAT APPLIED PERMANENT TWILL ONLY<br>High Five                                                                                                                                                                                                                                                                                                                                                                                                                                                                                                                                                                                                                                                                                                                                                                                                                                  | 2-COLOR WITH TAIL<br>BRUSH SCRIPT OR BRIQUET<br>HEAT TRANSFER ONLY<br>White First                                                                                                                                        | ATHLETIC SCRIPT<br>HEAT APPLIED PERMANENT TWILL ONLY<br>With Friesder<br>Friesder                                                                                                        |
| <b>1-COLOR WITH TAIL</b><br>BRUSH SCRIPT OR BRIQUET<br>HEAT TRANSFER OMLY<br>HEAT TRANSFER OMLY                                                                                                                                                                                                                                                                                                                                                                                                                                                                                                                                                                                                                                                                                                                                                                                                                                                                                                                                                                                                                                                                                                                                                                                                                                                                                                                                                                                                                                                                                                                                                                                                                                                                                                                                                                                                                                                                                                                                                                                     | ATHLETIC SCRIPT<br>HEAT APPLIED PERMANENT TWILL ONLY<br>High Five<br>NSFER                                                                                                                                                                                                                                                                                                                                                                                                                                                                                                                                                                                                                                                                                                                                                                                                                         | <b>2-COLOR WITH TAIL</b><br><b>BRUSH SCRIPT OR BRIQUET</b><br>HEAT TRANSFER ONLY<br><b>DEVICE STATE</b><br>HEAT TRANSFER ONLY<br><b>NUMBERING - HEAT APPLI</b><br><b>PRO TEAM</b> 1 OR 2 COLOR (AVAILABLE IN 4", 6", 8", | ATHLETIC SCRIPT<br>HEAT APPLIED PERMANENT TWILL ONLY<br>ED PERMANENT TVVILL                                                                                                              |
| <b>1-COLOR WITH TAIL</b><br><b>BRUSH SCRIPT OR BRIQUET</b><br>HEAT TRANSFER OMLY<br><b>HIGH FULL</b><br><b>NUMBERING-HEAT TRAN</b><br>FULL BLOCK 1 OR 2 COLOR (AVAILABLE IN 4", 6",                                                                                                                                                                                                                                                                                                                                                                                                                                                                                                                                                                                                                                                                                                                                                                                                                                                                                                                                                                                                                                                                                                                                                                                                                                                                                                                                                                                                                                                                                                                                                                                                                                                                                                                                                                                                                                                                                                 | ATHLETIC SCRIPT<br>HEAT APPLIED PERMANENT TWILL ONLY<br>High Five<br>NSFER                                                                                                                                                                                                                                                                                                                                                                                                                                                                                                                                                                                                                                                                                                                                                                                                                         | <b>2-COLOR WITH TAIL</b><br><b>BRUSH SCRIPT OR BRIQUET</b><br>HEAT TRANSFER ONLY<br><b>DEVICE STATE</b><br>HEAT TRANSFER ONLY<br><b>NUMBERING - HEAT APPLI</b><br><b>PRO TEAM</b> 1 OR 2 COLOR (AVAILABLE IN 4", 6", 8", | ATHLETIC SCRIPT<br>HEAT APPLIED PERMANENT TWILL ONLY<br>THEAT APPLIED PERMANENT TWILL<br>ED PERMANENT TWILL                                                                              |
| <b>1-COLOR WITH TAIL</b><br><b>BRUSH SCRIPT OR BRIQUET</b><br>HEAT TRANSFER OMLY<br><b>HIGH FULL</b><br><b>NUMBERING-HEAT TRAN</b><br>FULL BLOCK 1 OR 2 COLOR (AVAILABLE IN 4", 6",                                                                                                                                                                                                                                                                                                                                                                                                                                                                                                                                                                                                                                                                                                                                                                                                                                                                                                                                                                                                                                                                                                                                                                                                                                                                                                                                                                                                                                                                                                                                                                                                                                                                                                                                                                                                                                                                                                 | ATHLETIC SCRIPT<br>HEAT APPLIED PERMANENT TWILL ONLY<br>HEAT APPLIED PERMANENT TWILL ONLY | 2-COLOR WITH TAIL<br>BRUSH SCRIPT OR BRIQUET<br>HEAT TRANSFER ONLY                                                                                                                                                       | ATHLETIC SCRIPT<br>HEAT APPLIED PERMANENT TWILL ONLY<br>ED PERMANENT TVVILL<br>10"<br>3456789                                                                                            |
| <b>1-COLOR WITH TAIL</b><br><b>BRUSH SCRIPT OR BRIQUET</b><br>HEAT TRANSFER OMLY<br><b>HEAT TRANSFER OMLY</b><br><b>NUMBERING - HEAT TRAN</b><br>FULL BLOCK 1 OR 2 COLOR (AVAILABLE IN 4", 6", 8", 100<br>O D D 2 200<br>OUTLINE 1 OR 2 COLOR (AVAILABLE IN 4", 6", 8", 100<br><b>DUTLINE</b> 1 OR 2 COLOR (AVAILABLE IN 4", 6", 8", 100<br><b>DUTLINE</b> 1 OR 2 COLOR (AVAILABLE IN 4", 6", 8", 100<br><b>DUTLINE</b> 1 OR 2 COLOR (AVAILABLE IN 4", 6", 8", 100<br><b>DUTLINE</b> 1 OR 2 COLOR (AVAILABLE IN 4", 6", 8", 100<br><b>DUTLINE</b> 1 OR 2 COLOR (AVAILABLE IN 4", 6", 8", 100<br><b>DUTLINE</b> 1 OR 2 COLOR (AVAILABLE IN 4", 6", 8", 100<br><b>DUTLINE</b> 1 OR 2 COLOR (AVAILABLE IN 4", 6", 8", 100<br><b>DUTLINE</b> 1 OR 2 COLOR (AVAILABLE IN 4", 6", 8", 100<br><b>DUTLINE</b> 1 OR 2 COLOR (AVAILABLE IN 4", 6", 8", 100<br><b>DUTLINE</b> 1 OR 2 COLOR (AVAILABLE IN 4", 6", 8", 100<br><b>DUTLINE</b> 1 OR 2 COLOR (AVAILABLE IN 4", 6", 8", 100<br><b>DUTLINE</b> 1 OR 2 COLOR (AVAILABLE IN 4", 6", 8", 100<br><b>DUTLINE</b> 1 OR 2 COLOR (AVAILABLE IN 4", 6", 8", 100<br><b>DUTLINE</b> 1 OR 2 COLOR (AVAILABLE IN 4", 6", 8", 100<br><b>DUTLINE</b> 1 OR 2 COLOR (AVAILABLE IN 4", 6", 8", 100<br><b>DUTLINE</b> 1 OR 2 COLOR (AVAILABLE IN 4", 6", 8", 100<br><b>DUTLINE</b> 1 OR 2 COLOR (AVAILABLE IN 4", 6", 8", 100<br><b>DUTLINE</b> 1 OR 2 COLOR (AVAILABLE IN 4", 6", 8", 100<br><b>DUTLINE</b> 1 OR 2 COLOR (AVAILABLE IN 4", 6", 8", 100<br><b>DUTLINE</b> 1 OR 2 COLOR (AVAILABLE IN 4", 6", 8", 100<br><b>DUTLINE</b> 1 OR 2 COLOR (AVAILABLE IN 4", 6", 8", 100<br><b>DUTLINE</b> 1 OR 2 COLOR (AVAILABLE IN 4", 6", 8", 100<br><b>DUTLINE</b> 1 OR 2 COLOR (AVAILABLE IN 4", 6", 8", 100<br><b>DUTLINE</b> 1 OR 2 COLOR (AVAILABLE IN 4", 6", 8", 100<br><b>DUTLINE</b> 1 OR 2 COLOR (AVAILABLE IN 4", 6", 8", 100<br><b>DUTLINE</b> 1 OR 2 COLOR (AVAILABLE IN 4", 6", 8", 100<br><b>DUTLINE</b> 1 OR 2 COLOR (AVAILABLE IN 4", 6", 8", 100<br><b>DUTLINE</b> 1 ON 2 COLOR (AVAILABLE IN 4", 6", 8", 100<br><b>DUTLINE</b> 1 OUTLINE | ATHLETIC SCRIPT<br>HEAT APPLIED PERMANENT TWILL ONLY<br>HEAT APPLIED PERMANENT TWILL ONLY | 2-COLOR WITH TAIL<br>BRUSH SCRIPT OR BRIQUET<br>HEAT TRANSFER ONLY                                                                                                                                                       | ATHLETIC SCRIPT<br>HEAT APPLIED PERMANENT TWILL ONLY<br>ED PERMANENT TVVILL<br>10'9<br>3456789                                                                                           |
| <b>1-COLOR WITH TAIL</b><br><b>BRUSH SCRIPT OR BRIQUET</b><br>HEAT TRANSFER OMLY<br><b>HEAT TRANSFER OMLY</b><br><b>NUMBERING - HEAT TRAN</b><br>FULL BLOCK 1 OR 2 COLOR (AVAILABLE IN 4", 6", 8", 100<br>O D D 2 200<br>OUTLINE 1 OR 2 COLOR (AVAILABLE IN 4", 6", 8", 100<br><b>DUTLINE</b> 1 OR 2 COLOR (AVAILABLE IN 4", 6", 8", 100<br><b>DUTLINE</b> 1 OR 2 COLOR (AVAILABLE IN 4", 6", 8", 100<br><b>DUTLINE</b> 1 OR 2 COLOR (AVAILABLE IN 4", 6", 8", 100<br><b>DUTLINE</b> 1 OR 2 COLOR (AVAILABLE IN 4", 6", 8", 100<br><b>DUTLINE</b> 1 OR 2 COLOR (AVAILABLE IN 4", 6", 8", 100<br><b>DUTLINE</b> 1 OR 2 COLOR (AVAILABLE IN 4", 6", 8", 100<br><b>DUTLINE</b> 1 OR 2 COLOR (AVAILABLE IN 4", 6", 8", 100<br><b>DUTLINE</b> 1 OR 2 COLOR (AVAILABLE IN 4", 6", 8", 100<br><b>DUTLINE</b> 1 OR 2 COLOR (AVAILABLE IN 4", 6", 8", 100<br><b>DUTLINE</b> 1 OR 2 COLOR (AVAILABLE IN 4", 6", 8", 100<br><b>DUTLINE</b> 1 OR 2 COLOR (AVAILABLE IN 4", 6", 8", 100<br><b>DUTLINE</b> 1 OR 2 COLOR (AVAILABLE IN 4", 6", 8", 100<br><b>DUTLINE</b> 1 OR 2 COLOR (AVAILABLE IN 4", 6", 8", 100<br><b>DUTLINE</b> 1 OR 2 COLOR (AVAILABLE IN 4", 6", 8", 100<br><b>DUTLINE</b> 1 OR 2 COLOR (AVAILABLE IN 4", 6", 8", 100<br><b>DUTLINE</b> 1 OR 2 COLOR (AVAILABLE IN 4", 6", 8", 100<br><b>DUTLINE</b> 1 OR 2 COLOR (AVAILABLE IN 4", 6", 8", 100<br><b>DUTLINE</b> 1 OR 2 COLOR (AVAILABLE IN 4", 6", 8", 100<br><b>DUTLINE</b> 1 OR 2 COLOR (AVAILABLE IN 4", 6", 8", 100<br><b>DUTLINE</b> 1 OR 2 COLOR (AVAILABLE IN 4", 6", 8", 100<br><b>DUTLINE</b> 1 OR 2 COLOR (AVAILABLE IN 4", 6", 8", 100<br><b>DUTLINE</b> 1 OR 2 COLOR (AVAILABLE IN 4", 6", 8", 100<br><b>DUTLINE</b> 1 OR 2 COLOR (AVAILABLE IN 4", 6", 8", 100<br><b>DUTLINE</b> 1 OR 2 COLOR (AVAILABLE IN 4", 6", 8", 100<br><b>DUTLINE</b> 1 OR 2 COLOR (AVAILABLE IN 4", 6", 8", 100<br><b>DUTLINE</b> 1 OR 2 COLOR (AVAILABLE IN 4", 6", 8", 100<br><b>DUTLINE</b> 1 OR 2 COLOR (AVAILABLE IN 4", 6", 8", 100<br><b>DUTLINE</b> 1 ON 2 COLOR (AVAILABLE IN 4", 6", 8", 100<br><b>DUTLINE</b> 1 OUTLINE | ATHLETIC SCRIPT<br>HEAT APPLIED PERMANENT TWILL ONLY<br>ALIGAN FTURE<br>SOT, 10"1<br>3456789<br>10"                                                                                                                                                                                                                                                                                                                                                                                                                                                                                                                                                                                                                                                                                                                                                                                                | 2-COLOR WITH TAIL<br>BRUSH SCRIPT OR BRIQUET<br>HEAT TRANSFER ONLY                                                                                                                                                       | ATHLETIC SCRIPT<br>HEAT APPLIED PERMANENT TWILL ONLY<br>AND FROM<br>ED PERMANENT TVVILL<br>10")<br>3456789<br>(3', 10")                                                                  |
| <b>1-COLOR VVITH TAIL</b><br><b>BRUSH SCRIPT OR BRIQUET</b><br>HEAT TRANSFER OMLY<br><b>JUDIEST OF BRIQUET</b><br><b>JUDIEST OF COLOR ANALLABLE IN 4", 6", 6", 6", 6", 6", 6", 6", 6", 6", 6</b>                                                                                                                                                                                                                                                                                                                                                                                                                                                                                                                                                                                                                                                                                                                                                                                                                                                                                                                                                                                                                                                                                                                                                                                                                                                                                                                                                                                                                                                                                                                                                                                                                                                                                                                                                                                                                                                                                    | ATHLETIC SCRIPT<br>HEAT APPLIED PERMANENT TWILL ONLY<br>ALIGAN FTURE<br>SOT, 10"1<br>3456789<br>10"                                                                                                                                                                                                                                                                                                                                                                                                                                                                                                                                                                                                                                                                                                                                                                                                | 2-COLOR WITH TAIL<br>BRUSH SCRIPT OR BRIQUET<br>HEAT TRANSFER ONLY                                                                                                                                                       | ATHLETIC SCRIPT         HEAT APPLIED PERMANENT TWILL ONLY         ADD BETTERS         ED PERMANENT TWILL         N°I         3456789         ", 8", 10")         3456789         3456789 |
| <b>1-COLOR VVITH TAIL</b><br><b>BRUSH SCRIPT OR BRIQUET</b><br>HEAT TRANSFER OMLY<br><b>JUDIEST OF BRIQUET</b><br><b>JUDIEST OF COLOR ANALLABLE IN 4", 6", 6", 6", 6", 6", 6", 6", 6", 6", 6</b>                                                                                                                                                                                                                                                                                                                                                                                                                                                                                                                                                                                                                                                                                                                                                                                                                                                                                                                                                                                                                                                                                                                                                                                                                                                                                                                                                                                                                                                                                                                                                                                                                                                                                                                                                                                                                                                                                    | ATHLETIC SCRIPT<br>HEAT APPLIED PERMANENT TWILL ONLY<br>JEIGH FUSE<br>NSFER<br>18", 10")<br>3456789<br>10"<br>3456789                                                                                                                                                                                                                                                                                                                                                                                                                                                                                                                                                                                                                                                                                                                                                                              | 2-COLOR WITH TAIL<br>BRUSH SCRIPT OR BRIQUET<br>HEAT TRANSFER ONLY                                                                                                                                                       | ATHLETIC SCRIPT<br>HEAT APPLIED PERMANENT TWILL ONLY<br>ED PERMANENT TVVILL<br>N°'<br>3456789                                                                                            |