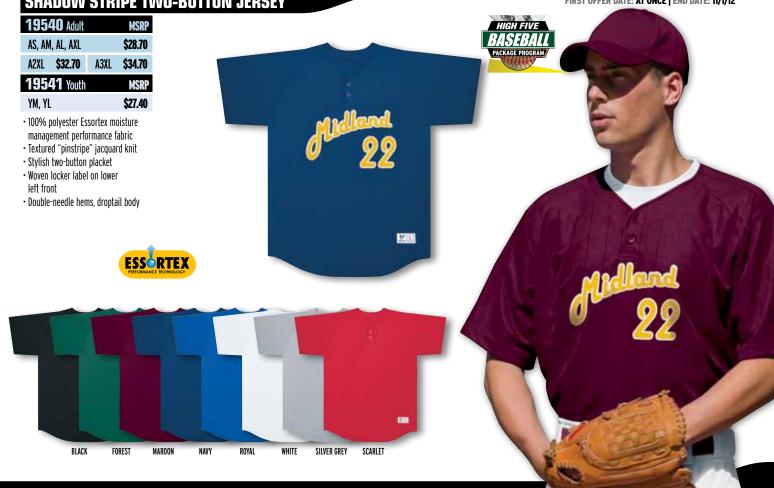

* • Stylish two-button placket 111 • Woven locker label on lower left front 12071 Youth MSRP \$25.30 YS, YM, YL MIN ESSORTEX SILVER GREY/BLACK SCARLET/WHITE **ROYAL/WHITE** 23 NAVY/WHITE FOREST/WHITE MAROON/WHITE



**BLACK/WHITE** 

COLUMBIA BLUE/WHITE

ORANGE/WHITE

Tel

#### 800-222-4016



# PAGE 12 BASEBALL • SOFTBALL HIGH5SPORTSWEAR.COM



800-222-4016 JERSEYS PAGE 13



# PAGE 14 BASEBALL • SOFTBALL HIGH5SPORTSWEAR.COM



### 800-222-4016 JERSEYS PAGE 15







# 800-222-4016 JERSEYS MGE 17





FIRST OFFER DATE: AT ONCE | END DATE: CARRY OVER



### PAGE 18 BASEBALL · SOFTBALL HIGH5SPORTSWEAR.COM



# 800-222-4016 JERSEYS PAGE 19



# PAGE 20 BASEBALL · SOFTBALL HIGH5SPORTSWEAR.COM





FIRST OFFER DATE: AT ONCE | END DATE: 11/1/12



FIRST OFFER DATE: AT ONCE | END DATE: 11/1/12



# PAGE 22 BASEBALL · SOFTBALL HIGH5SPORTS



#### 800-222-4016 JERSEYS · PANTS PAGE **23**

FIRST OFFER DATE: AT ONCE | END DATE: 11/1/12





NAVY/WHITE

FIRST OFFER DATE: AT ONCE | END DATE: 11/1/12

SILVER GREY/BLACK



# PAGE 24 BASEBALL · SOFTBALL HIGH5SPORTSWEAR.COM



800-222-4016 JERSEYS PAGE 25



# PAGE 26 SOFTBALL • FASTPITCH HIGH5SPORTSWEAR.COM



### 800-222-4016 JERSEYS · SHORTS PAGE 27



### PAGE 28 SOFTBALL • FASTPITCH HIGH5SPORTSWEAR.COM



800-222-4016 JERSEYS PAGE 29



## PAGE 30 SOFTBALL • FASTPITCH HIGH5SPORTSWEAR.COM



#### **JERSEYS · SHORTS** PAGE 31 800-222-4016

| <b>FLEX JERSEY</b>                                                                                                                                                                           | 1