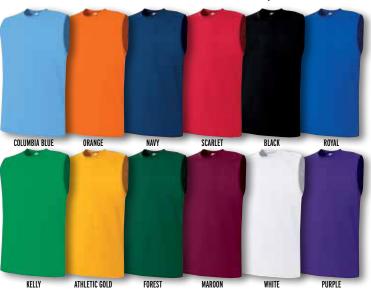

# PAGE 2 DECORATION

| 1-COLOR                                                                                                                                                                                                                                                                                                                                                                                                                                                                                                                                                                                                                                                                                                                                                                                                                                                                                                                                                                                                                                                                                                                                                                                                                                                                                                                                                                                                                                                                                                                                                                                                                                                                                                                                                                                                                                                                                                                                                                                                                                                                             |                                                                                                                                                                                                                                                                                                                                                                                                                                                                                                                                                                                                                                                                                                                                                                                                                                                                                                    | 2-COLOR                                                                                                                                                                                                                  |                                                                                                                                                                                          |
|-------------------------------------------------------------------------------------------------------------------------------------------------------------------------------------------------------------------------------------------------------------------------------------------------------------------------------------------------------------------------------------------------------------------------------------------------------------------------------------------------------------------------------------------------------------------------------------------------------------------------------------------------------------------------------------------------------------------------------------------------------------------------------------------------------------------------------------------------------------------------------------------------------------------------------------------------------------------------------------------------------------------------------------------------------------------------------------------------------------------------------------------------------------------------------------------------------------------------------------------------------------------------------------------------------------------------------------------------------------------------------------------------------------------------------------------------------------------------------------------------------------------------------------------------------------------------------------------------------------------------------------------------------------------------------------------------------------------------------------------------------------------------------------------------------------------------------------------------------------------------------------------------------------------------------------------------------------------------------------------------------------------------------------------------------------------------------------|----------------------------------------------------------------------------------------------------------------------------------------------------------------------------------------------------------------------------------------------------------------------------------------------------------------------------------------------------------------------------------------------------------------------------------------------------------------------------------------------------------------------------------------------------------------------------------------------------------------------------------------------------------------------------------------------------------------------------------------------------------------------------------------------------------------------------------------------------------------------------------------------------|--------------------------------------------------------------------------------------------------------------------------------------------------------------------------------------------------------------------------|------------------------------------------------------------------------------------------------------------------------------------------------------------------------------------------|
| FULL BLOCK                                                                                                                                                                                                                                                                                                                                                                                                                                                                                                                                                                                                                                                                                                                                                                                                                                                                                                                                                                                                                                                                                                                                                                                                                                                                                                                                                                                                                                                                                                                                                                                                                                                                                                                                                                                                                                                                                                                                                                                                                                                                          | HIGH FIVE                                                                                                                                                                                                                                                                                                                                                                                                                                                                                                                                                                                                                                                                                                                                                                                                                                                                                          | FULL BLOCK                                                                                                                                                                                                               | IIICHI PAME                                                                                                                                                                              |
| SUPREME                                                                                                                                                                                                                                                                                                                                                                                                                                                                                                                                                                                                                                                                                                                                                                                                                                                                                                                                                                                                                                                                                                                                                                                                                                                                                                                                                                                                                                                                                                                                                                                                                                                                                                                                                                                                                                                                                                                                                                                                                                                                             | HIGH FIVE                                                                                                                                                                                                                                                                                                                                                                                                                                                                                                                                                                                                                                                                                                                                                                                                                                                                                          | SUPREME                                                                                                                                                                                                                  | KIEK FIVE                                                                                                                                                                                |
| BRUSH SCRIPT                                                                                                                                                                                                                                                                                                                                                                                                                                                                                                                                                                                                                                                                                                                                                                                                                                                                                                                                                                                                                                                                                                                                                                                                                                                                                                                                                                                                                                                                                                                                                                                                                                                                                                                                                                                                                                                                                                                                                                                                                                                                        | High Five                                                                                                                                                                                                                                                                                                                                                                                                                                                                                                                                                                                                                                                                                                                                                                                                                                                                                          | BRUSH SCRIPT                                                                                                                                                                                                             | Progla France                                                                                                                                                                            |
| BRIQUET<br>Heat transfer only                                                                                                                                                                                                                                                                                                                                                                                                                                                                                                                                                                                                                                                                                                                                                                                                                                                                                                                                                                                                                                                                                                                                                                                                                                                                                                                                                                                                                                                                                                                                                                                                                                                                                                                                                                                                                                                                                                                                                                                                                                                       | High Five                                                                                                                                                                                                                                                                                                                                                                                                                                                                                                                                                                                                                                                                                                                                                                                                                                                                                          | <b>BRIQUET</b><br>HEAT TRANSFER ONLY                                                                                                                                                                                     | High Fin                                                                                                                                                                                 |
| COLLEGE                                                                                                                                                                                                                                                                                                                                                                                                                                                                                                                                                                                                                                                                                                                                                                                                                                                                                                                                                                                                                                                                                                                                                                                                                                                                                                                                                                                                                                                                                                                                                                                                                                                                                                                                                                                                                                                                                                                                                                                                                                                                             | HIGH FIVE                                                                                                                                                                                                                                                                                                                                                                                                                                                                                                                                                                                                                                                                                                                                                                                                                                                                                          | COLLEGE                                                                                                                                                                                                                  | FIGE FINE                                                                                                                                                                                |
| PRO ANTIQUE<br>Heat applied permanent twill only                                                                                                                                                                                                                                                                                                                                                                                                                                                                                                                                                                                                                                                                                                                                                                                                                                                                                                                                                                                                                                                                                                                                                                                                                                                                                                                                                                                                                                                                                                                                                                                                                                                                                                                                                                                                                                                                                                                                                                                                                                    | HIGH FIVE                                                                                                                                                                                                                                                                                                                                                                                                                                                                                                                                                                                                                                                                                                                                                                                                                                                                                          | <b>PRO ANTIQUE</b><br>HEAT APPLIED PERMANENT TWILL ONLY                                                                                                                                                                  | HIGH FIVE                                                                                                                                                                                |
| ATHLETIC SCRIPT<br>Heat applied permanent twill only                                                                                                                                                                                                                                                                                                                                                                                                                                                                                                                                                                                                                                                                                                                                                                                                                                                                                                                                                                                                                                                                                                                                                                                                                                                                                                                                                                                                                                                                                                                                                                                                                                                                                                                                                                                                                                                                                                                                                                                                                                | High Five                                                                                                                                                                                                                                                                                                                                                                                                                                                                                                                                                                                                                                                                                                                                                                                                                                                                                          | ATHLETIC SCRIPT<br>HEAT APPLIED PERMANENT TWILL ONLY                                                                                                                                                                     | Mark Etmo                                                                                                                                                                                |
| TYPE MODIFICATIONS                                                                                                                                                                                                                                                                                                                                                                                                                                                                                                                                                                                                                                                                                                                                                                                                                                                                                                                                                                                                                                                                                                                                                                                                                                                                                                                                                                                                                                                                                                                                                                                                                                                                                                                                                                                                                                                                                                                                                                                                                                                                  |                                                                                                                                                                                                                                                                                                                                                                                                                                                                                                                                                                                                                                                                                                                                                                                                                                                                                                    |                                                                                                                                                                                                                          |                                                                                                                                                                                          |
| BOOKENDS                                                                                                                                                                                                                                                                                                                                                                                                                                                                                                                                                                                                                                                                                                                                                                                                                                                                                                                                                                                                                                                                                                                                                                                                                                                                                                                                                                                                                                                                                                                                                                                                                                                                                                                                                                                                                                                                                                                                                                                                                                                                            | HIGH FIVE                                                                                                                                                                                                                                                                                                                                                                                                                                                                                                                                                                                                                                                                                                                                                                                                                                                                                          | FLAT TOP ARCH                                                                                                                                                                                                            | HICH FIVE                                                                                                                                                                                |
| STRAIGHT                                                                                                                                                                                                                                                                                                                                                                                                                                                                                                                                                                                                                                                                                                                                                                                                                                                                                                                                                                                                                                                                                                                                                                                                                                                                                                                                                                                                                                                                                                                                                                                                                                                                                                                                                                                                                                                                                                                                                                                                                                                                            |                                                                                                                                                                                                                                                                                                                                                                                                                                                                                                                                                                                                                                                                                                                                                                                                                                                                                                    | VERTICAL ARCH                                                                                                                                                                                                            |                                                                                                                                                                                          |
|                                                                                                                                                                                                                                                                                                                                                                                                                                                                                                                                                                                                                                                                                                                                                                                                                                                                                                                                                                                                                                                                                                                                                                                                                                                                                                                                                                                                                                                                                                                                                                                                                                                                                                                                                                                                                                                                                                                                                                                                                                                                                     | HIGH FIVE                                                                                                                                                                                                                                                                                                                                                                                                                                                                                                                                                                                                                                                                                                                                                                                                                                                                                          | VERTICAL ANCI                                                                                                                                                                                                            | HIGH FIVE                                                                                                                                                                                |
| 1-COLOR WITH TAIL                                                                                                                                                                                                                                                                                                                                                                                                                                                                                                                                                                                                                                                                                                                                                                                                                                                                                                                                                                                                                                                                                                                                                                                                                                                                                                                                                                                                                                                                                                                                                                                                                                                                                                                                                                                                                                                                                                                                                                                                                                                                   | HIGH FIVE                                                                                                                                                                                                                                                                                                                                                                                                                                                                                                                                                                                                                                                                                                                                                                                                                                                                                          | 2-COLOR WITH TAIL                                                                                                                                                                                                        | HIGH FIVE                                                                                                                                                                                |
|                                                                                                                                                                                                                                                                                                                                                                                                                                                                                                                                                                                                                                                                                                                                                                                                                                                                                                                                                                                                                                                                                                                                                                                                                                                                                                                                                                                                                                                                                                                                                                                                                                                                                                                                                                                                                                                                                                                                                                                                                                                                                     | HIGH FIVE<br>THIETIC SCRIPT<br>HEAT APPLIED FERMANENT TWILL ONLY                                                                                                                                                                                                                                                                                                                                                                                                                                                                                                                                                                                                                                                                                                                                                                                                                                   |                                                                                                                                                                                                                          | HIGH FIVE                                                                                                                                                                                |
| <b>1-COLOR WITH TAIL</b><br>BRUSH SCRIPT OR BRIQUET                                                                                                                                                                                                                                                                                                                                                                                                                                                                                                                                                                                                                                                                                                                                                                                                                                                                                                                                                                                                                                                                                                                                                                                                                                                                                                                                                                                                                                                                                                                                                                                                                                                                                                                                                                                                                                                                                                                                                                                                                                 | ATHLETIC SCRIPT                                                                                                                                                                                                                                                                                                                                                                                                                                                                                                                                                                                                                                                                                                                                                                                                                                                                                    | <b>2-COLOR WITH TAIL</b><br>BRUSH SCRIPT OR BRIQUET                                                                                                                                                                      | ATHLETIC SCRIPT                                                                                                                                                                          |
| <b>1-COLOR WITH TAIL</b><br>BRUSH SCRIPT OR BRIQUET<br>HEAT TRANSFER ONLY                                                                                                                                                                                                                                                                                                                                                                                                                                                                                                                                                                                                                                                                                                                                                                                                                                                                                                                                                                                                                                                                                                                                                                                                                                                                                                                                                                                                                                                                                                                                                                                                                                                                                                                                                                                                                                                                                                                                                                                                           | ATHLETIC SCRIPT<br>HEAT APPLIED PERMANENT TWILL ONLY<br>High Five                                                                                                                                                                                                                                                                                                                                                                                                                                                                                                                                                                                                                                                                                                                                                                                                                                  | 2-COLOR WITH TAIL<br>BRUSH SCRIPT OR BRIQUET<br>HEAT TRANSFER ONLY<br>White First                                                                                                                                        | ATHLETIC SCRIPT<br>HEAT APPLIED PERMANENT TWILL ONLY<br>With Friesder<br>Friesder                                                                                                        |
| <b>1-COLOR WITH TAIL</b><br>BRUSH SCRIPT OR BRIQUET<br>HEAT TRANSFER OMLY<br>HEAT TRANSFER OMLY                                                                                                                                                                                                                                                                                                                                                                                                                                                                                                                                                                                                                                                                                                                                                                                                                                                                                                                                                                                                                                                                                                                                                                                                                                                                                                                                                                                                                                                                                                                                                                                                                                                                                                                                                                                                                                                                                                                                                                                     | ATHLETIC SCRIPT<br>HEAT APPLIED PERMANENT TWILL ONLY<br>High Five<br>NSFER                                                                                                                                                                                                                                                                                                                                                                                                                                                                                                                                                                                                                                                                                                                                                                                                                         | <b>2-COLOR WITH TAIL</b><br><b>BRUSH SCRIPT OR BRIQUET</b><br>HEAT TRANSFER ONLY<br><b>DEVICE STATE</b><br>HEAT TRANSFER ONLY<br><b>NUMBERING - HEAT APPLI</b><br><b>PRO TEAM</b> 1 OR 2 COLOR (AVAILABLE IN 4", 6", 8", | ATHLETIC SCRIPT<br>HEAT APPLIED PERMANENT TWILL ONLY<br>ED PERMANENT TVVILL                                                                                                              |
| <b>1-COLOR WITH TAIL</b><br><b>BRUSH SCRIPT OR BRIQUET</b><br>HEAT TRANSFER OMLY<br><b>HIGH FULL</b><br><b>NUMBERING-HEAT TRAN</b><br>FULL BLOCK 1 OR 2 COLOR (AVAILABLE IN 4", 6",                                                                                                                                                                                                                                                                                                                                                                                                                                                                                                                                                                                                                                                                                                                                                                                                                                                                                                                                                                                                                                                                                                                                                                                                                                                                                                                                                                                                                                                                                                                                                                                                                                                                                                                                                                                                                                                                                                 | ATHLETIC SCRIPT<br>HEAT APPLIED PERMANENT TWILL ONLY<br>High Five<br>NSFER                                                                                                                                                                                                                                                                                                                                                                                                                                                                                                                                                                                                                                                                                                                                                                                                                         | <b>2-COLOR WITH TAIL</b><br><b>BRUSH SCRIPT OR BRIQUET</b><br>HEAT TRANSFER ONLY<br><b>DEVICE STATE</b><br>HEAT TRANSFER ONLY<br><b>NUMBERING - HEAT APPLI</b><br><b>PRO TEAM</b> 1 OR 2 COLOR (AVAILABLE IN 4", 6", 8", | ATHLETIC SCRIPT<br>HEAT APPLIED PERMANENT TWILL ONLY<br>THEAT APPLIED PERMANENT TWILL<br>ED PERMANENT TWILL                                                                              |
| <b>1-COLOR WITH TAIL</b><br><b>BRUSH SCRIPT OR BRIQUET</b><br>HEAT TRANSFER OMLY<br><b>HIGH FULL</b><br><b>NUMBERING-HEAT TRAN</b><br>FULL BLOCK 1 OR 2 COLOR (AVAILABLE IN 4", 6",                                                                                                                                                                                                                                                                                                                                                                                                                                                                                                                                                                                                                                                                                                                                                                                                                                                                                                                                                                                                                                                                                                                                                                                                                                                                                                                                                                                                                                                                                                                                                                                                                                                                                                                                                                                                                                                                                                 | ATHLETIC SCRIPT<br>HEAT APPLIED PERMANENT TWILL ONLY<br>HEAT APPLIED PERMANENT TWILL ONLY | 2-COLOR WITH TAIL<br>BRUSH SCRIPT OR BRIQUET<br>HEAT TRANSFER ONLY                                                                                                                                                       | ATHLETIC SCRIPT<br>HEAT APPLIED PERMANENT TWILL ONLY<br>ED PERMANENT TVVILL<br>10"<br>3456789                                                                                            |
| <b>1-COLOR WITH TAIL</b><br><b>BRUSH SCRIPT OR BRIQUET</b><br>HEAT TRANSFER OMLY<br><b>HEAT TRANSFER OMLY</b><br><b>NUMBERING - HEAT TRAN</b><br>FULL BLOCK 1 OR 2 COLOR (AVAILABLE IN 4", 6", 8", 100<br>O D D 2 200<br>OUTLINE 1 OR 2 COLOR (AVAILABLE IN 4", 6", 8", 100<br><b>DUTLINE</b> 1 OR 2 COLOR (AVAILABLE IN 4", 6", 8", 100<br><b>DUTLINE</b> 1 OR 2 COLOR (AVAILABLE IN 4", 6", 8", 100<br><b>DUTLINE</b> 1 OR 2 COLOR (AVAILABLE IN 4", 6", 8", 100<br><b>DUTLINE</b> 1 OR 2 COLOR (AVAILABLE IN 4", 6", 8", 100<br><b>DUTLINE</b> 1 OR 2 COLOR (AVAILABLE IN 4", 6", 8", 100<br><b>DUTLINE</b> 1 OR 2 COLOR (AVAILABLE IN 4", 6", 8", 100<br><b>DUTLINE</b> 1 OR 2 COLOR (AVAILABLE IN 4", 6", 8", 100<br><b>DUTLINE</b> 1 OR 2 COLOR (AVAILABLE IN 4", 6", 8", 100<br><b>DUTLINE</b> 1 OR 2 COLOR (AVAILABLE IN 4", 6", 8", 100<br><b>DUTLINE</b> 1 OR 2 COLOR (AVAILABLE IN 4", 6", 8", 100<br><b>DUTLINE</b> 1 OR 2 COLOR (AVAILABLE IN 4", 6", 8", 100<br><b>DUTLINE</b> 1 OR 2 COLOR (AVAILABLE IN 4", 6", 8", 100<br><b>DUTLINE</b> 1 OR 2 COLOR (AVAILABLE IN 4", 6", 8", 100<br><b>DUTLINE</b> 1 OR 2 COLOR (AVAILABLE IN 4", 6", 8", 100<br><b>DUTLINE</b> 1 OR 2 COLOR (AVAILABLE IN 4", 6", 8", 100<br><b>DUTLINE</b> 1 OR 2 COLOR (AVAILABLE IN 4", 6", 8", 100<br><b>DUTLINE</b> 1 OR 2 COLOR (AVAILABLE IN 4", 6", 8", 100<br><b>DUTLINE</b> 1 OR 2 COLOR (AVAILABLE IN 4", 6", 8", 100<br><b>DUTLINE</b> 1 OR 2 COLOR (AVAILABLE IN 4", 6", 8", 100<br><b>DUTLINE</b> 1 OR 2 COLOR (AVAILABLE IN 4", 6", 8", 100<br><b>DUTLINE</b> 1 OR 2 COLOR (AVAILABLE IN 4", 6", 8", 100<br><b>DUTLINE</b> 1 OR 2 COLOR (AVAILABLE IN 4", 6", 8", 100<br><b>DUTLINE</b> 1 OR 2 COLOR (AVAILABLE IN 4", 6", 8", 100<br><b>DUTLINE</b> 1 OR 2 COLOR (AVAILABLE IN 4", 6", 8", 100<br><b>DUTLINE</b> 1 OR 2 COLOR (AVAILABLE IN 4", 6", 8", 100<br><b>DUTLINE</b> 1 OR 2 COLOR (AVAILABLE IN 4", 6", 8", 100<br><b>DUTLINE</b> 1 OR 2 COLOR (AVAILABLE IN 4", 6", 8", 100<br><b>DUTLINE</b> 1 ON 2 COLOR (AVAILABLE IN 4", 6", 8", 100<br><b>DUTLINE</b> 1 OUTLINE | ATHLETIC SCRIPT<br>HEAT APPLIED PERMANENT TWILL ONLY<br>HEAT APPLIED PERMANENT TWILL ONLY | 2-COLOR WITH TAIL<br>BRUSH SCRIPT OR BRIQUET<br>HEAT TRANSFER ONLY                                                                                                                                                       | ATHLETIC SCRIPT<br>HEAT APPLIED PERMANENT TWILL ONLY<br>ED PERMANENT TVVILL<br>10'9<br>3456789                                                                                           |
| <b>1-COLOR WITH TAIL</b><br><b>BRUSH SCRIPT OR BRIQUET</b><br>HEAT TRANSFER OMLY<br><b>HEAT TRANSFER OMLY</b><br><b>NUMBERING - HEAT TRAN</b><br>FULL BLOCK 1 OR 2 COLOR (AVAILABLE IN 4", 6", 8", 100<br>O D D 2 200<br>OUTLINE 1 OR 2 COLOR (AVAILABLE IN 4", 6", 8", 100<br><b>DUTLINE</b> 1 OR 2 COLOR (AVAILABLE IN 4", 6", 8", 100<br><b>DUTLINE</b> 1 OR 2 COLOR (AVAILABLE IN 4", 6", 8", 100<br><b>DUTLINE</b> 1 OR 2 COLOR (AVAILABLE IN 4", 6", 8", 100<br><b>DUTLINE</b> 1 OR 2 COLOR (AVAILABLE IN 4", 6", 8", 100<br><b>DUTLINE</b> 1 OR 2 COLOR (AVAILABLE IN 4", 6", 8", 100<br><b>DUTLINE</b> 1 OR 2 COLOR (AVAILABLE IN 4", 6", 8", 100<br><b>DUTLINE</b> 1 OR 2 COLOR (AVAILABLE IN 4", 6", 8", 100<br><b>DUTLINE</b> 1 OR 2 COLOR (AVAILABLE IN 4", 6", 8", 100<br><b>DUTLINE</b> 1 OR 2 COLOR (AVAILABLE IN 4", 6", 8", 100<br><b>DUTLINE</b> 1 OR 2 COLOR (AVAILABLE IN 4", 6", 8", 100<br><b>DUTLINE</b> 1 OR 2 COLOR (AVAILABLE IN 4", 6", 8", 100<br><b>DUTLINE</b> 1 OR 2 COLOR (AVAILABLE IN 4", 6", 8", 100<br><b>DUTLINE</b> 1 OR 2 COLOR (AVAILABLE IN 4", 6", 8", 100<br><b>DUTLINE</b> 1 OR 2 COLOR (AVAILABLE IN 4", 6", 8", 100<br><b>DUTLINE</b> 1 OR 2 COLOR (AVAILABLE IN 4", 6", 8", 100<br><b>DUTLINE</b> 1 OR 2 COLOR (AVAILABLE IN 4", 6", 8", 100<br><b>DUTLINE</b> 1 OR 2 COLOR (AVAILABLE IN 4", 6", 8", 100<br><b>DUTLINE</b> 1 OR 2 COLOR (AVAILABLE IN 4", 6", 8", 100<br><b>DUTLINE</b> 1 OR 2 COLOR (AVAILABLE IN 4", 6", 8", 100<br><b>DUTLINE</b> 1 OR 2 COLOR (AVAILABLE IN 4", 6", 8", 100<br><b>DUTLINE</b> 1 OR 2 COLOR (AVAILABLE IN 4", 6", 8", 100<br><b>DUTLINE</b> 1 OR 2 COLOR (AVAILABLE IN 4", 6", 8", 100<br><b>DUTLINE</b> 1 OR 2 COLOR (AVAILABLE IN 4", 6", 8", 100<br><b>DUTLINE</b> 1 OR 2 COLOR (AVAILABLE IN 4", 6", 8", 100<br><b>DUTLINE</b> 1 OR 2 COLOR (AVAILABLE IN 4", 6", 8", 100<br><b>DUTLINE</b> 1 OR 2 COLOR (AVAILABLE IN 4", 6", 8", 100<br><b>DUTLINE</b> 1 OR 2 COLOR (AVAILABLE IN 4", 6", 8", 100<br><b>DUTLINE</b> 1 ON 2 COLOR (AVAILABLE IN 4", 6", 8", 100<br><b>DUTLINE</b> 1 OUTLINE | ATHLETIC SCRIPT<br>HEAT APPLIED PERMANENT TWILL ONLY<br>ALIGAN FTURE<br>SOT, 10"1<br>3456789<br>10"                                                                                                                                                                                                                                                                                                                                                                                                                                                                                                                                                                                                                                                                                                                                                                                                | 2-COLOR WITH TAIL<br>BRUSH SCRIPT OR BRIQUET<br>HEAT TRANSFER ONLY                                                                                                                                                       | ATHLETIC SCRIPT<br>HEAT APPLIED PERMANENT TWILL ONLY<br>AND FROM<br>ED PERMANENT TVVILL<br>10")<br>3456789<br>(3', 10")                                                                  |
| <b>1-COLOR VVITH TAIL</b><br><b>BRUSH SCRIPT OR BRIQUET</b><br>HEAT TRANSFER OMLY<br><b>JUDIEST OF BRIQUET</b><br><b>JUDIEST OF COLOR ANALLABLE IN 4", 6", 6", 6", 6", 6", 6", 6", 6", 6", 6</b>                                                                                                                                                                                                                                                                                                                                                                                                                                                                                                                                                                                                                                                                                                                                                                                                                                                                                                                                                                                                                                                                                                                                                                                                                                                                                                                                                                                                                                                                                                                                                                                                                                                                                                                                                                                                                                                                                    | ATHLETIC SCRIPT<br>HEAT APPLIED PERMANENT TWILL ONLY<br>ALIGAN FTURE<br>SOT, 10"1<br>3456789<br>10"                                                                                                                                                                                                                                                                                                                                                                                                                                                                                                                                                                                                                                                                                                                                                                                                | 2-COLOR WITH TAIL<br>BRUSH SCRIPT OR BRIQUET<br>HEAT TRANSFER ONLY                                                                                                                                                       | ATHLETIC SCRIPT         HEAT APPLIED PERMANENT TWILL ONLY         ADD BETTERS         ED PERMANENT TWILL         N°I         3456789         ", 8", 10")         3456789         3456789 |
| <b>1-COLOR VVITH TAIL</b><br><b>BRUSH SCRIPT OR BRIQUET</b><br>HEAT TRANSFER OMLY<br><b>JUDIEST OF BRIQUET</b><br><b>JUDIEST OF COLOR ANALLABLE IN 4", 6", 6", 6", 6", 6", 6", 6", 6", 6", 6</b>                                                                                                                                                                                                                                                                                                                                                                                                                                                                                                                                                                                                                                                                                                                                                                                                                                                                                                                                                                                                                                                                                                                                                                                                                                                                                                                                                                                                                                                                                                                                                                                                                                                                                                                                                                                                                                                                                    | ATHLETIC SCRIPT<br>HEAT APPLIED PERMANENT TWILL ONLY<br>JEIGH FUSE<br>NSFER<br>18", 10")<br>3456789<br>10"<br>3456789                                                                                                                                                                                                                                                                                                                                                                                                                                                                                                                                                                                                                                                                                                                                                                              | 2-COLOR WITH TAIL<br>BRUSH SCRIPT OR BRIQUET<br>HEAT TRANSFER ONLY                                                                                                                                                       | ATHLETIC SCRIPT<br>HEAT APPLIED PERMANENT TWILL ONLY<br>ED PERMANENT TVVILL<br>N°'<br>3456789                                                                                            |