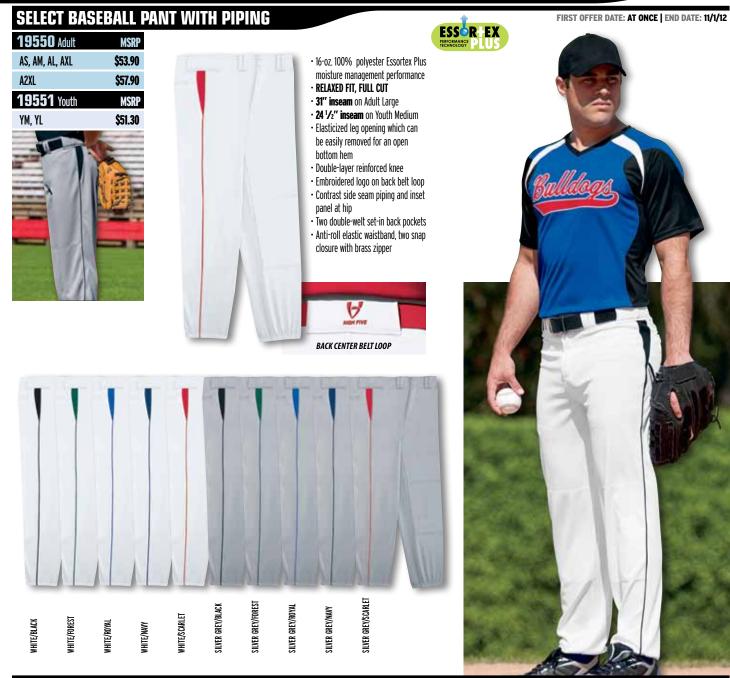

# PAGE 2 DECORATION

| 1-COLOR                                                                                                                                                                                                                                                                                                                                                                                                                                                                                                                                                                                                                                                                                                                                                                                                                                                                                                                                                                                                                                                                                                                                                                                                                                                                                                                                                                                                                                                                                                                                                                                                                                                                                                                                                                                                                                                                                                                                                                                                                                                                             |                                                                                                                                                                                                                                                                                                                                                                                                                                                                                                                                                                                                                                                                                                                                                                                                                                                                                                    | 2-COLOR                                                                                                                                                                                                                  |                                                                                                                                                                                          |
|-------------------------------------------------------------------------------------------------------------------------------------------------------------------------------------------------------------------------------------------------------------------------------------------------------------------------------------------------------------------------------------------------------------------------------------------------------------------------------------------------------------------------------------------------------------------------------------------------------------------------------------------------------------------------------------------------------------------------------------------------------------------------------------------------------------------------------------------------------------------------------------------------------------------------------------------------------------------------------------------------------------------------------------------------------------------------------------------------------------------------------------------------------------------------------------------------------------------------------------------------------------------------------------------------------------------------------------------------------------------------------------------------------------------------------------------------------------------------------------------------------------------------------------------------------------------------------------------------------------------------------------------------------------------------------------------------------------------------------------------------------------------------------------------------------------------------------------------------------------------------------------------------------------------------------------------------------------------------------------------------------------------------------------------------------------------------------------|----------------------------------------------------------------------------------------------------------------------------------------------------------------------------------------------------------------------------------------------------------------------------------------------------------------------------------------------------------------------------------------------------------------------------------------------------------------------------------------------------------------------------------------------------------------------------------------------------------------------------------------------------------------------------------------------------------------------------------------------------------------------------------------------------------------------------------------------------------------------------------------------------|--------------------------------------------------------------------------------------------------------------------------------------------------------------------------------------------------------------------------|------------------------------------------------------------------------------------------------------------------------------------------------------------------------------------------|
| FULL BLOCK                                                                                                                                                                                                                                                                                                                                                                                                                                                                                                                                                                                                                                                                                                                                                                                                                                                                                                                                                                                                                                                                                                                                                                                                                                                                                                                                                                                                                                                                                                                                                                                                                                                                                                                                                                                                                                                                                                                                                                                                                                                                          | HIGH FIVE                                                                                                                                                                                                                                                                                                                                                                                                                                                                                                                                                                                                                                                                                                                                                                                                                                                                                          | FULL BLOCK                                                                                                                                                                                                               | IIICHI PAME                                                                                                                                                                              |
| SUPREME                                                                                                                                                                                                                                                                                                                                                                                                                                                                                                                                                                                                                                                                                                                                                                                                                                                                                                                                                                                                                                                                                                                                                                                                                                                                                                                                                                                                                                                                                                                                                                                                                                                                                                                                                                                                                                                                                                                                                                                                                                                                             | HIGH FIVE                                                                                                                                                                                                                                                                                                                                                                                                                                                                                                                                                                                                                                                                                                                                                                                                                                                                                          | SUPREME                                                                                                                                                                                                                  | KIEK FIVE                                                                                                                                                                                |
| BRUSH SCRIPT                                                                                                                                                                                                                                                                                                                                                                                                                                                                                                                                                                                                                                                                                                                                                                                                                                                                                                                                                                                                                                                                                                                                                                                                                                                                                                                                                                                                                                                                                                                                                                                                                                                                                                                                                                                                                                                                                                                                                                                                                                                                        | High Five                                                                                                                                                                                                                                                                                                                                                                                                                                                                                                                                                                                                                                                                                                                                                                                                                                                                                          | BRUSH SCRIPT                                                                                                                                                                                                             | Progla France                                                                                                                                                                            |
| BRIQUET<br>Heat transfer only                                                                                                                                                                                                                                                                                                                                                                                                                                                                                                                                                                                                                                                                                                                                                                                                                                                                                                                                                                                                                                                                                                                                                                                                                                                                                                                                                                                                                                                                                                                                                                                                                                                                                                                                                                                                                                                                                                                                                                                                                                                       | High Five                                                                                                                                                                                                                                                                                                                                                                                                                                                                                                                                                                                                                                                                                                                                                                                                                                                                                          | <b>BRIQUET</b><br>HEAT TRANSFER ONLY                                                                                                                                                                                     | High Fin                                                                                                                                                                                 |
| COLLEGE                                                                                                                                                                                                                                                                                                                                                                                                                                                                                                                                                                                                                                                                                                                                                                                                                                                                                                                                                                                                                                                                                                                                                                                                                                                                                                                                                                                                                                                                                                                                                                                                                                                                                                                                                                                                                                                                                                                                                                                                                                                                             | HIGH FIVE                                                                                                                                                                                                                                                                                                                                                                                                                                                                                                                                                                                                                                                                                                                                                                                                                                                                                          | COLLEGE                                                                                                                                                                                                                  | FIGE FINE                                                                                                                                                                                |
| PRO ANTIQUE<br>Heat applied permanent twill only                                                                                                                                                                                                                                                                                                                                                                                                                                                                                                                                                                                                                                                                                                                                                                                                                                                                                                                                                                                                                                                                                                                                                                                                                                                                                                                                                                                                                                                                                                                                                                                                                                                                                                                                                                                                                                                                                                                                                                                                                                    | HIGH FIVE                                                                                                                                                                                                                                                                                                                                                                                                                                                                                                                                                                                                                                                                                                                                                                                                                                                                                          | <b>PRO ANTIQUE</b><br>HEAT APPLIED PERMANENT TWILL ONLY                                                                                                                                                                  | HIGH FIVE                                                                                                                                                                                |
| ATHLETIC SCRIPT<br>Heat applied permanent twill only                                                                                                                                                                                                                                                                                                                                                                                                                                                                                                                                                                                                                                                                                                                                                                                                                                                                                                                                                                                                                                                                                                                                                                                                                                                                                                                                                                                                                                                                                                                                                                                                                                                                                                                                                                                                                                                                                                                                                                                                                                | High Five                                                                                                                                                                                                                                                                                                                                                                                                                                                                                                                                                                                                                                                                                                                                                                                                                                                                                          | ATHLETIC SCRIPT<br>HEAT APPLIED PERMANENT TWILL ONLY                                                                                                                                                                     | Mark Etmo                                                                                                                                                                                |
| TYPE MODIFICATIONS                                                                                                                                                                                                                                                                                                                                                                                                                                                                                                                                                                                                                                                                                                                                                                                                                                                                                                                                                                                                                                                                                                                                                                                                                                                                                                                                                                                                                                                                                                                                                                                                                                                                                                                                                                                                                                                                                                                                                                                                                                                                  |                                                                                                                                                                                                                                                                                                                                                                                                                                                                                                                                                                                                                                                                                                                                                                                                                                                                                                    |                                                                                                                                                                                                                          |                                                                                                                                                                                          |
| BOOKENDS                                                                                                                                                                                                                                                                                                                                                                                                                                                                                                                                                                                                                                                                                                                                                                                                                                                                                                                                                                                                                                                                                                                                                                                                                                                                                                                                                                                                                                                                                                                                                                                                                                                                                                                                                                                                                                                                                                                                                                                                                                                                            | HIGH FIVE                                                                                                                                                                                                                                                                                                                                                                                                                                                                                                                                                                                                                                                                                                                                                                                                                                                                                          | FLAT TOP ARCH                                                                                                                                                                                                            | HICH FIVE                                                                                                                                                                                |
| STRAIGHT                                                                                                                                                                                                                                                                                                                                                                                                                                                                                                                                                                                                                                                                                                                                                                                                                                                                                                                                                                                                                                                                                                                                                                                                                                                                                                                                                                                                                                                                                                                                                                                                                                                                                                                                                                                                                                                                                                                                                                                                                                                                            |                                                                                                                                                                                                                                                                                                                                                                                                                                                                                                                                                                                                                                                                                                                                                                                                                                                                                                    | VERTICAL ARCH                                                                                                                                                                                                            |                                                                                                                                                                                          |
|                                                                                                                                                                                                                                                                                                                                                                                                                                                                                                                                                                                                                                                                                                                                                                                                                                                                                                                                                                                                                                                                                                                                                                                                                                                                                                                                                                                                                                                                                                                                                                                                                                                                                                                                                                                                                                                                                                                                                                                                                                                                                     | HIGH FIVE                                                                                                                                                                                                                                                                                                                                                                                                                                                                                                                                                                                                                                                                                                                                                                                                                                                                                          | VERTICAL ANCI                                                                                                                                                                                                            | HIGH FIVE                                                                                                                                                                                |
| 1-COLOR WITH TAIL                                                                                                                                                                                                                                                                                                                                                                                                                                                                                                                                                                                                                                                                                                                                                                                                                                                                                                                                                                                                                                                                                                                                                                                                                                                                                                                                                                                                                                                                                                                                                                                                                                                                                                                                                                                                                                                                                                                                                                                                                                                                   | HIGH FIVE                                                                                                                                                                                                                                                                                                                                                                                                                                                                                                                                                                                                                                                                                                                                                                                                                                                                                          | 2-COLOR WITH TAIL                                                                                                                                                                                                        | HIGH FIVE                                                                                                                                                                                |
|                                                                                                                                                                                                                                                                                                                                                                                                                                                                                                                                                                                                                                                                                                                                                                                                                                                                                                                                                                                                                                                                                                                                                                                                                                                                                                                                                                                                                                                                                                                                                                                                                                                                                                                                                                                                                                                                                                                                                                                                                                                                                     | HIGH FIVE<br>THIETIC SCRIPT<br>HEAT APPLIED FERMANENT TWILL ONLY                                                                                                                                                                                                                                                                                                                                                                                                                                                                                                                                                                                                                                                                                                                                                                                                                                   |                                                                                                                                                                                                                          | HIGH FIVE                                                                                                                                                                                |
| <b>1-COLOR WITH TAIL</b><br>BRUSH SCRIPT OR BRIQUET                                                                                                                                                                                                                                                                                                                                                                                                                                                                                                                                                                                                                                                                                                                                                                                                                                                                                                                                                                                                                                                                                                                                                                                                                                                                                                                                                                                                                                                                                                                                                                                                                                                                                                                                                                                                                                                                                                                                                                                                                                 | ATHLETIC SCRIPT                                                                                                                                                                                                                                                                                                                                                                                                                                                                                                                                                                                                                                                                                                                                                                                                                                                                                    | <b>2-COLOR WITH TAIL</b><br>BRUSH SCRIPT OR BRIQUET                                                                                                                                                                      | ATHLETIC SCRIPT                                                                                                                                                                          |
| <b>1-COLOR WITH TAIL</b><br>BRUSH SCRIPT OR BRIQUET<br>HEAT TRANSFER ONLY                                                                                                                                                                                                                                                                                                                                                                                                                                                                                                                                                                                                                                                                                                                                                                                                                                                                                                                                                                                                                                                                                                                                                                                                                                                                                                                                                                                                                                                                                                                                                                                                                                                                                                                                                                                                                                                                                                                                                                                                           | ATHLETIC SCRIPT<br>HEAT APPLIED PERMANENT TWILL ONLY<br>High Five                                                                                                                                                                                                                                                                                                                                                                                                                                                                                                                                                                                                                                                                                                                                                                                                                                  | 2-COLOR WITH TAIL<br>BRUSH SCRIPT OR BRIQUET<br>HEAT TRANSFER ONLY<br>White First                                                                                                                                        | ATHLETIC SCRIPT<br>HEAT APPLIED PERMANENT TWILL ONLY<br>With Friesder<br>Friesder                                                                                                        |
| <b>1-COLOR WITH TAIL</b><br>BRUSH SCRIPT OR BRIQUET<br>HEAT TRANSFER OMLY<br>HEAT TRANSFER OMLY                                                                                                                                                                                                                                                                                                                                                                                                                                                                                                                                                                                                                                                                                                                                                                                                                                                                                                                                                                                                                                                                                                                                                                                                                                                                                                                                                                                                                                                                                                                                                                                                                                                                                                                                                                                                                                                                                                                                                                                     | ATHLETIC SCRIPT<br>HEAT APPLIED PERMANENT TWILL ONLY<br>High Five<br>NSFER                                                                                                                                                                                                                                                                                                                                                                                                                                                                                                                                                                                                                                                                                                                                                                                                                         | <b>2-COLOR WITH TAIL</b><br><b>BRUSH SCRIPT OR BRIQUET</b><br>HEAT TRANSFER ONLY<br><b>DEVICE STATE</b><br>HEAT TRANSFER ONLY<br><b>NUMBERING - HEAT APPLI</b><br><b>PRO TEAM</b> 1 OR 2 COLOR (AVAILABLE IN 4", 6", 8", | ATHLETIC SCRIPT<br>HEAT APPLIED PERMANENT TWILL ONLY<br>ED PERMANENT TVVILL                                                                                                              |
| <b>1-COLOR WITH TAIL</b><br><b>BRUSH SCRIPT OR BRIQUET</b><br>HEAT TRANSFER OMLY<br><b>HIGH FULL</b><br><b>NUMBERING-HEAT TRAN</b><br>FULL BLOCK 1 OR 2 COLOR (AVAILABLE IN 4", 6",                                                                                                                                                                                                                                                                                                                                                                                                                                                                                                                                                                                                                                                                                                                                                                                                                                                                                                                                                                                                                                                                                                                                                                                                                                                                                                                                                                                                                                                                                                                                                                                                                                                                                                                                                                                                                                                                                                 | ATHLETIC SCRIPT<br>HEAT APPLIED PERMANENT TWILL ONLY<br>High Five<br>NSFER                                                                                                                                                                                                                                                                                                                                                                                                                                                                                                                                                                                                                                                                                                                                                                                                                         | <b>2-COLOR WITH TAIL</b><br><b>BRUSH SCRIPT OR BRIQUET</b><br>HEAT TRANSFER ONLY<br><b>DEVICE STATE</b><br>HEAT TRANSFER ONLY<br><b>NUMBERING - HEAT APPLI</b><br><b>PRO TEAM</b> 1 OR 2 COLOR (AVAILABLE IN 4", 6", 8", | ATHLETIC SCRIPT<br>HEAT APPLIED PERMANENT TWILL ONLY<br>THEAT APPLIED PERMANENT TWILL<br>ED PERMANENT TWILL                                                                              |
| <b>1-COLOR WITH TAIL</b><br><b>BRUSH SCRIPT OR BRIQUET</b><br>HEAT TRANSFER OMLY<br><b>HIGH FULL</b><br><b>NUMBERING-HEAT TRAN</b><br>FULL BLOCK 1 OR 2 COLOR (AVAILABLE IN 4", 6",                                                                                                                                                                                                                                                                                                                                                                                                                                                                                                                                                                                                                                                                                                                                                                                                                                                                                                                                                                                                                                                                                                                                                                                                                                                                                                                                                                                                                                                                                                                                                                                                                                                                                                                                                                                                                                                                                                 | ATHLETIC SCRIPT<br>HEAT APPLIED PERMANENT TWILL ONLY<br>HEAT APPLIED PERMANENT TWILL ONLY | 2-COLOR WITH TAIL<br>BRUSH SCRIPT OR BRIQUET<br>HEAT TRANSFER ONLY                                                                                                                                                       | ATHLETIC SCRIPT<br>HEAT APPLIED PERMANENT TWILL ONLY<br>ED PERMANENT TVVILL<br>10"<br>3456789                                                                                            |
| <b>1-COLOR WITH TAIL</b><br><b>BRUSH SCRIPT OR BRIQUET</b><br>HEAT TRANSFER OMLY<br><b>HEAT TRANSFER OMLY</b><br><b>NUMBERING - HEAT TRAN</b><br>FULL BLOCK 1 OR 2 COLOR (AVAILABLE IN 4", 6", 8", 100<br>O D D 2 200<br>OUTLINE 1 OR 2 COLOR (AVAILABLE IN 4", 6", 8", 100<br><b>DUTLINE</b> 1 OR 2 COLOR (AVAILABLE IN 4", 6", 8", 100<br><b>DUTLINE</b> 1 OR 2 COLOR (AVAILABLE IN 4", 6", 8", 100<br><b>DUTLINE</b> 1 OR 2 COLOR (AVAILABLE IN 4", 6", 8", 100<br><b>DUTLINE</b> 1 OR 2 COLOR (AVAILABLE IN 4", 6", 8", 100<br><b>DUTLINE</b> 1 OR 2 COLOR (AVAILABLE IN 4", 6", 8", 100<br><b>DUTLINE</b> 1 OR 2 COLOR (AVAILABLE IN 4", 6", 8", 100<br><b>DUTLINE</b> 1 OR 2 COLOR (AVAILABLE IN 4", 6", 8", 100<br><b>DUTLINE</b> 1 OR 2 COLOR (AVAILABLE IN 4", 6", 8", 100<br><b>DUTLINE</b> 1 OR 2 COLOR (AVAILABLE IN 4", 6", 8", 100<br><b>DUTLINE</b> 1 OR 2 COLOR (AVAILABLE IN 4", 6", 8", 100<br><b>DUTLINE</b> 1 OR 2 COLOR (AVAILABLE IN 4", 6", 8", 100<br><b>DUTLINE</b> 1 OR 2 COLOR (AVAILABLE IN 4", 6", 8", 100<br><b>DUTLINE</b> 1 OR 2 COLOR (AVAILABLE IN 4", 6", 8", 100<br><b>DUTLINE</b> 1 OR 2 COLOR (AVAILABLE IN 4", 6", 8", 100<br><b>DUTLINE</b> 1 OR 2 COLOR (AVAILABLE IN 4", 6", 8", 100<br><b>DUTLINE</b> 1 OR 2 COLOR (AVAILABLE IN 4", 6", 8", 100<br><b>DUTLINE</b> 1 OR 2 COLOR (AVAILABLE IN 4", 6", 8", 100<br><b>DUTLINE</b> 1 OR 2 COLOR (AVAILABLE IN 4", 6", 8", 100<br><b>DUTLINE</b> 1 OR 2 COLOR (AVAILABLE IN 4", 6", 8", 100<br><b>DUTLINE</b> 1 OR 2 COLOR (AVAILABLE IN 4", 6", 8", 100<br><b>DUTLINE</b> 1 OR 2 COLOR (AVAILABLE IN 4", 6", 8", 100<br><b>DUTLINE</b> 1 OR 2 COLOR (AVAILABLE IN 4", 6", 8", 100<br><b>DUTLINE</b> 1 OR 2 COLOR (AVAILABLE IN 4", 6", 8", 100<br><b>DUTLINE</b> 1 OR 2 COLOR (AVAILABLE IN 4", 6", 8", 100<br><b>DUTLINE</b> 1 OR 2 COLOR (AVAILABLE IN 4", 6", 8", 100<br><b>DUTLINE</b> 1 OR 2 COLOR (AVAILABLE IN 4", 6", 8", 100<br><b>DUTLINE</b> 1 OR 2 COLOR (AVAILABLE IN 4", 6", 8", 100<br><b>DUTLINE</b> 1 ON 2 COLOR (AVAILABLE IN 4", 6", 8", 100<br><b>DUTLINE</b> 1 OUTLINE | ATHLETIC SCRIPT<br>HEAT APPLIED PERMANENT TWILL ONLY<br>HEAT APPLIED PERMANENT TWILL ONLY | 2-COLOR WITH TAIL<br>BRUSH SCRIPT OR BRIQUET<br>HEAT TRANSFER ONLY                                                                                                                                                       | ATHLETIC SCRIPT<br>HEAT APPLIED PERMANENT TWILL ONLY<br>ED PERMANENT TVVILL<br>10'9<br>3456789                                                                                           |
| <b>1-COLOR WITH TAIL</b><br><b>BRUSH SCRIPT OR BRIQUET</b><br>HEAT TRANSFER OMLY<br><b>HEAT TRANSFER OMLY</b><br><b>NUMBERING - HEAT TRAN</b><br>FULL BLOCK 1 OR 2 COLOR (AVAILABLE IN 4", 6", 8", 100<br>O D D 2 200<br>OUTLINE 1 OR 2 COLOR (AVAILABLE IN 4", 6", 8", 100<br><b>DUTLINE</b> 1 OR 2 COLOR (AVAILABLE IN 4", 6", 8", 100<br><b>DUTLINE</b> 1 OR 2 COLOR (AVAILABLE IN 4", 6", 8", 100<br><b>DUTLINE</b> 1 OR 2 COLOR (AVAILABLE IN 4", 6", 8", 100<br><b>DUTLINE</b> 1 OR 2 COLOR (AVAILABLE IN 4", 6", 8", 100<br><b>DUTLINE</b> 1 OR 2 COLOR (AVAILABLE IN 4", 6", 8", 100<br><b>DUTLINE</b> 1 OR 2 COLOR (AVAILABLE IN 4", 6", 8", 100<br><b>DUTLINE</b> 1 OR 2 COLOR (AVAILABLE IN 4", 6", 8", 100<br><b>DUTLINE</b> 1 OR 2 COLOR (AVAILABLE IN 4", 6", 8", 100<br><b>DUTLINE</b> 1 OR 2 COLOR (AVAILABLE IN 4", 6", 8", 100<br><b>DUTLINE</b> 1 OR 2 COLOR (AVAILABLE IN 4", 6", 8", 100<br><b>DUTLINE</b> 1 OR 2 COLOR (AVAILABLE IN 4", 6", 8", 100<br><b>DUTLINE</b> 1 OR 2 COLOR (AVAILABLE IN 4", 6", 8", 100<br><b>DUTLINE</b> 1 OR 2 COLOR (AVAILABLE IN 4", 6", 8", 100<br><b>DUTLINE</b> 1 OR 2 COLOR (AVAILABLE IN 4", 6", 8", 100<br><b>DUTLINE</b> 1 OR 2 COLOR (AVAILABLE IN 4", 6", 8", 100<br><b>DUTLINE</b> 1 OR 2 COLOR (AVAILABLE IN 4", 6", 8", 100<br><b>DUTLINE</b> 1 OR 2 COLOR (AVAILABLE IN 4", 6", 8", 100<br><b>DUTLINE</b> 1 OR 2 COLOR (AVAILABLE IN 4", 6", 8", 100<br><b>DUTLINE</b> 1 OR 2 COLOR (AVAILABLE IN 4", 6", 8", 100<br><b>DUTLINE</b> 1 OR 2 COLOR (AVAILABLE IN 4", 6", 8", 100<br><b>DUTLINE</b> 1 OR 2 COLOR (AVAILABLE IN 4", 6", 8", 100<br><b>DUTLINE</b> 1 OR 2 COLOR (AVAILABLE IN 4", 6", 8", 100<br><b>DUTLINE</b> 1 OR 2 COLOR (AVAILABLE IN 4", 6", 8", 100<br><b>DUTLINE</b> 1 OR 2 COLOR (AVAILABLE IN 4", 6", 8", 100<br><b>DUTLINE</b> 1 OR 2 COLOR (AVAILABLE IN 4", 6", 8", 100<br><b>DUTLINE</b> 1 OR 2 COLOR (AVAILABLE IN 4", 6", 8", 100<br><b>DUTLINE</b> 1 OR 2 COLOR (AVAILABLE IN 4", 6", 8", 100<br><b>DUTLINE</b> 1 ON 2 COLOR (AVAILABLE IN 4", 6", 8", 100<br><b>DUTLINE</b> 1 OUTLINE | ATHLETIC SCRIPT<br>HEAT APPLIED PERMANENT TWILL ONLY<br>ALIGAN FTURE<br>SOT, 10"1<br>3456789<br>10"                                                                                                                                                                                                                                                                                                                                                                                                                                                                                                                                                                                                                                                                                                                                                                                                | 2-COLOR WITH TAIL<br>BRUSH SCRIPT OR BRIQUET<br>HEAT TRANSFER ONLY                                                                                                                                                       | ATHLETIC SCRIPT<br>HEAT APPLIED PERMANENT TWILL ONLY<br>AND FROM<br>ED PERMANENT TVVILL<br>10")<br>3456789<br>(3', 10")                                                                  |
| <b>1-COLOR VVITH TAIL</b><br><b>BRUSH SCRIPT OR BRIQUET</b><br>HEAT TRANSFER OMLY<br><b>JUDIEST OF BRIQUET</b><br><b>JUDIEST OF COLOR ANALLABLE IN 4", 6", 6", 6", 6", 6", 6", 6", 6", 6", 6</b>                                                                                                                                                                                                                                                                                                                                                                                                                                                                                                                                                                                                                                                                                                                                                                                                                                                                                                                                                                                                                                                                                                                                                                                                                                                                                                                                                                                                                                                                                                                                                                                                                                                                                                                                                                                                                                                                                    | ATHLETIC SCRIPT<br>HEAT APPLIED PERMANENT TWILL ONLY<br>ALIGAN FTURE<br>SOT, 10"1<br>3456789<br>10"                                                                                                                                                                                                                                                                                                                                                                                                                                                                                                                                                                                                                                                                                                                                                                                                | 2-COLOR WITH TAIL<br>BRUSH SCRIPT OR BRIQUET<br>HEAT TRANSFER ONLY                                                                                                                                                       | ATHLETIC SCRIPT         HEAT APPLIED PERMANENT TWILL ONLY         ADD BETTERS         ED PERMANENT TWILL         N°I         3456789         ", 8", 10")         3456789         3456789 |
| <b>1-COLOR VVITH TAIL</b><br><b>BRUSH SCRIPT OR BRIQUET</b><br>HEAT TRANSFER OMLY<br><b>JUDIEST OF BRIQUET</b><br><b>JUDIEST OF COLOR ANALLABLE IN 4", 6", 6", 6", 6", 6", 6", 6", 6", 6", 6</b>                                                                                                                                                                                                                                                                                                                                                                                                                                                                                                                                                                                                                                                                                                                                                                                                                                                                                                                                                                                                                                                                                                                                                                                                                                                                                                                                                                                                                                                                                                                                                                                                                                                                                                                                                                                                                                                                                    | ATHLETIC SCRIPT<br>HEAT APPLIED PERMANENT TWILL ONLY<br>JEIGH FUSE<br>NSFER<br>18", 10")<br>3456789<br>10"<br>3456789                                                                                                                                                                                                                                                                                                                                                                                                                                                                                                                                                                                                                                                                                                                                                                              | 2-COLOR WITH TAIL<br>BRUSH SCRIPT OR BRIQUET<br>HEAT TRANSFER ONLY                                                                                                                                                       | ATHLETIC SCRIPT<br>HEAT APPLIED PERMANENT TWILL ONLY<br>ED PERMANENT TVVILL<br>N°'<br>3456789                                                                                            |