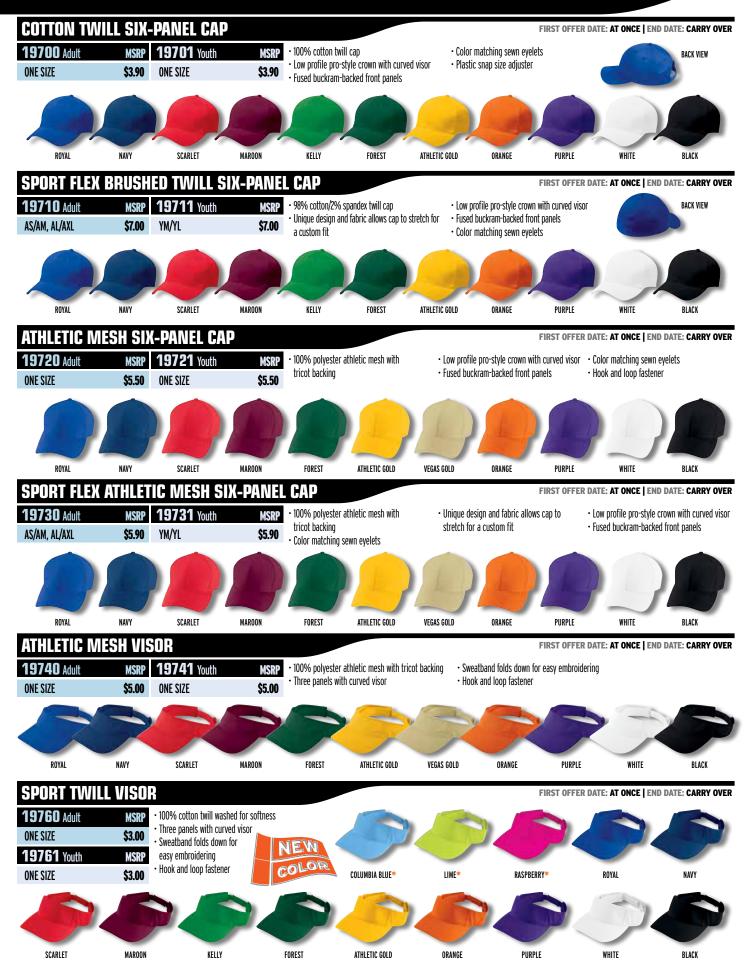

# PAGE 2 DECORATION

| 1-COLOR                                                                                                                                                                                                                                                                                                                                                                                                                                                                                                                                                                                                                                                                                                                                                                                                                                                                                                                                                                                                                                                                                                                                                                                                                                                                                                                                                                                                                                                                                                                                                                                                                                                                                                                                                                                                                                                                                                                                                                                                                                                                             |                                                                                                                                                                                                                                                                                                                                                                                                                                                                                                                                                                                                                                                                                                                                                                                                                                                                                                    | 2-COLOR                                                                                                                                                                                                                  |                                                                                                                                                                                          |
|-------------------------------------------------------------------------------------------------------------------------------------------------------------------------------------------------------------------------------------------------------------------------------------------------------------------------------------------------------------------------------------------------------------------------------------------------------------------------------------------------------------------------------------------------------------------------------------------------------------------------------------------------------------------------------------------------------------------------------------------------------------------------------------------------------------------------------------------------------------------------------------------------------------------------------------------------------------------------------------------------------------------------------------------------------------------------------------------------------------------------------------------------------------------------------------------------------------------------------------------------------------------------------------------------------------------------------------------------------------------------------------------------------------------------------------------------------------------------------------------------------------------------------------------------------------------------------------------------------------------------------------------------------------------------------------------------------------------------------------------------------------------------------------------------------------------------------------------------------------------------------------------------------------------------------------------------------------------------------------------------------------------------------------------------------------------------------------|----------------------------------------------------------------------------------------------------------------------------------------------------------------------------------------------------------------------------------------------------------------------------------------------------------------------------------------------------------------------------------------------------------------------------------------------------------------------------------------------------------------------------------------------------------------------------------------------------------------------------------------------------------------------------------------------------------------------------------------------------------------------------------------------------------------------------------------------------------------------------------------------------|--------------------------------------------------------------------------------------------------------------------------------------------------------------------------------------------------------------------------|------------------------------------------------------------------------------------------------------------------------------------------------------------------------------------------|
| FULL BLOCK                                                                                                                                                                                                                                                                                                                                                                                                                                                                                                                                                                                                                                                                                                                                                                                                                                                                                                                                                                                                                                                                                                                                                                                                                                                                                                                                                                                                                                                                                                                                                                                                                                                                                                                                                                                                                                                                                                                                                                                                                                                                          | HIGH FIVE                                                                                                                                                                                                                                                                                                                                                                                                                                                                                                                                                                                                                                                                                                                                                                                                                                                                                          | FULL BLOCK                                                                                                                                                                                                               | IIICHI PAME                                                                                                                                                                              |
| SUPREME                                                                                                                                                                                                                                                                                                                                                                                                                                                                                                                                                                                                                                                                                                                                                                                                                                                                                                                                                                                                                                                                                                                                                                                                                                                                                                                                                                                                                                                                                                                                                                                                                                                                                                                                                                                                                                                                                                                                                                                                                                                                             | HIGH FIVE                                                                                                                                                                                                                                                                                                                                                                                                                                                                                                                                                                                                                                                                                                                                                                                                                                                                                          | SUPREME                                                                                                                                                                                                                  | KIEK FIVE                                                                                                                                                                                |
| BRUSH SCRIPT                                                                                                                                                                                                                                                                                                                                                                                                                                                                                                                                                                                                                                                                                                                                                                                                                                                                                                                                                                                                                                                                                                                                                                                                                                                                                                                                                                                                                                                                                                                                                                                                                                                                                                                                                                                                                                                                                                                                                                                                                                                                        | High Five                                                                                                                                                                                                                                                                                                                                                                                                                                                                                                                                                                                                                                                                                                                                                                                                                                                                                          | BRUSH SCRIPT                                                                                                                                                                                                             | Progla France                                                                                                                                                                            |
| BRIQUET<br>Heat transfer only                                                                                                                                                                                                                                                                                                                                                                                                                                                                                                                                                                                                                                                                                                                                                                                                                                                                                                                                                                                                                                                                                                                                                                                                                                                                                                                                                                                                                                                                                                                                                                                                                                                                                                                                                                                                                                                                                                                                                                                                                                                       | High Five                                                                                                                                                                                                                                                                                                                                                                                                                                                                                                                                                                                                                                                                                                                                                                                                                                                                                          | <b>BRIQUET</b><br>HEAT TRANSFER ONLY                                                                                                                                                                                     | High Fin                                                                                                                                                                                 |
| COLLEGE                                                                                                                                                                                                                                                                                                                                                                                                                                                                                                                                                                                                                                                                                                                                                                                                                                                                                                                                                                                                                                                                                                                                                                                                                                                                                                                                                                                                                                                                                                                                                                                                                                                                                                                                                                                                                                                                                                                                                                                                                                                                             | HIGH FIVE                                                                                                                                                                                                                                                                                                                                                                                                                                                                                                                                                                                                                                                                                                                                                                                                                                                                                          | COLLEGE                                                                                                                                                                                                                  | FIGE FINE                                                                                                                                                                                |
| PRO ANTIQUE<br>Heat applied permanent twill only                                                                                                                                                                                                                                                                                                                                                                                                                                                                                                                                                                                                                                                                                                                                                                                                                                                                                                                                                                                                                                                                                                                                                                                                                                                                                                                                                                                                                                                                                                                                                                                                                                                                                                                                                                                                                                                                                                                                                                                                                                    | HIGH FIVE                                                                                                                                                                                                                                                                                                                                                                                                                                                                                                                                                                                                                                                                                                                                                                                                                                                                                          | <b>PRO ANTIQUE</b><br>HEAT APPLIED PERMANENT TWILL ONLY                                                                                                                                                                  | HIGH FIVE                                                                                                                                                                                |
| ATHLETIC SCRIPT<br>Heat applied permanent twill only                                                                                                                                                                                                                                                                                                                                                                                                                                                                                                                                                                                                                                                                                                                                                                                                                                                                                                                                                                                                                                                                                                                                                                                                                                                                                                                                                                                                                                                                                                                                                                                                                                                                                                                                                                                                                                                                                                                                                                                                                                | High Five                                                                                                                                                                                                                                                                                                                                                                                                                                                                                                                                                                                                                                                                                                                                                                                                                                                                                          | ATHLETIC SCRIPT<br>HEAT APPLIED PERMANENT TWILL ONLY                                                                                                                                                                     | Mark Etmo                                                                                                                                                                                |
| TYPE MODIFICATIONS                                                                                                                                                                                                                                                                                                                                                                                                                                                                                                                                                                                                                                                                                                                                                                                                                                                                                                                                                                                                                                                                                                                                                                                                                                                                                                                                                                                                                                                                                                                                                                                                                                                                                                                                                                                                                                                                                                                                                                                                                                                                  |                                                                                                                                                                                                                                                                                                                                                                                                                                                                                                                                                                                                                                                                                                                                                                                                                                                                                                    |                                                                                                                                                                                                                          |                                                                                                                                                                                          |
| BOOKENDS                                                                                                                                                                                                                                                                                                                                                                                                                                                                                                                                                                                                                                                                                                                                                                                                                                                                                                                                                                                                                                                                                                                                                                                                                                                                                                                                                                                                                                                                                                                                                                                                                                                                                                                                                                                                                                                                                                                                                                                                                                                                            | HIGH FIVE                                                                                                                                                                                                                                                                                                                                                                                                                                                                                                                                                                                                                                                                                                                                                                                                                                                                                          | FLAT TOP ARCH                                                                                                                                                                                                            | HICH FIVE                                                                                                                                                                                |
| STRAIGHT                                                                                                                                                                                                                                                                                                                                                                                                                                                                                                                                                                                                                                                                                                                                                                                                                                                                                                                                                                                                                                                                                                                                                                                                                                                                                                                                                                                                                                                                                                                                                                                                                                                                                                                                                                                                                                                                                                                                                                                                                                                                            |                                                                                                                                                                                                                                                                                                                                                                                                                                                                                                                                                                                                                                                                                                                                                                                                                                                                                                    | VERTICAL ARCH                                                                                                                                                                                                            |                                                                                                                                                                                          |
|                                                                                                                                                                                                                                                                                                                                                                                                                                                                                                                                                                                                                                                                                                                                                                                                                                                                                                                                                                                                                                                                                                                                                                                                                                                                                                                                                                                                                                                                                                                                                                                                                                                                                                                                                                                                                                                                                                                                                                                                                                                                                     | HIGH FIVE                                                                                                                                                                                                                                                                                                                                                                                                                                                                                                                                                                                                                                                                                                                                                                                                                                                                                          | VERTICAL ANCI                                                                                                                                                                                                            | HIGH FIVE                                                                                                                                                                                |
| 1-COLOR WITH TAIL                                                                                                                                                                                                                                                                                                                                                                                                                                                                                                                                                                                                                                                                                                                                                                                                                                                                                                                                                                                                                                                                                                                                                                                                                                                                                                                                                                                                                                                                                                                                                                                                                                                                                                                                                                                                                                                                                                                                                                                                                                                                   | HIGH FIVE                                                                                                                                                                                                                                                                                                                                                                                                                                                                                                                                                                                                                                                                                                                                                                                                                                                                                          | 2-COLOR WITH TAIL                                                                                                                                                                                                        | HIGH FIVE                                                                                                                                                                                |
|                                                                                                                                                                                                                                                                                                                                                                                                                                                                                                                                                                                                                                                                                                                                                                                                                                                                                                                                                                                                                                                                                                                                                                                                                                                                                                                                                                                                                                                                                                                                                                                                                                                                                                                                                                                                                                                                                                                                                                                                                                                                                     | HIGH FIVE<br>THIETIC SCRIPT<br>HEAT APPLIED FERMANENT TWILL ONLY                                                                                                                                                                                                                                                                                                                                                                                                                                                                                                                                                                                                                                                                                                                                                                                                                                   |                                                                                                                                                                                                                          | HIGH FIVE                                                                                                                                                                                |
| <b>1-COLOR WITH TAIL</b><br>BRUSH SCRIPT OR BRIQUET                                                                                                                                                                                                                                                                                                                                                                                                                                                                                                                                                                                                                                                                                                                                                                                                                                                                                                                                                                                                                                                                                                                                                                                                                                                                                                                                                                                                                                                                                                                                                                                                                                                                                                                                                                                                                                                                                                                                                                                                                                 | ATHLETIC SCRIPT                                                                                                                                                                                                                                                                                                                                                                                                                                                                                                                                                                                                                                                                                                                                                                                                                                                                                    | <b>2-COLOR WITH TAIL</b><br>BRUSH SCRIPT OR BRIQUET                                                                                                                                                                      | ATHLETIC SCRIPT                                                                                                                                                                          |
| <b>1-COLOR WITH TAIL</b><br>BRUSH SCRIPT OR BRIQUET<br>HEAT TRANSFER ONLY                                                                                                                                                                                                                                                                                                                                                                                                                                                                                                                                                                                                                                                                                                                                                                                                                                                                                                                                                                                                                                                                                                                                                                                                                                                                                                                                                                                                                                                                                                                                                                                                                                                                                                                                                                                                                                                                                                                                                                                                           | ATHLETIC SCRIPT<br>HEAT APPLIED PERMANENT TWILL ONLY<br>High Five                                                                                                                                                                                                                                                                                                                                                                                                                                                                                                                                                                                                                                                                                                                                                                                                                                  | 2-COLOR WITH TAIL<br>BRUSH SCRIPT OR BRIQUET<br>HEAT TRANSFER ONLY<br>White First                                                                                                                                        | ATHLETIC SCRIPT<br>HEAT APPLIED PERMANENT TWILL ONLY<br>With Friesder<br>Friesder                                                                                                        |
| <b>1-COLOR WITH TAIL</b><br>BRUSH SCRIPT OR BRIQUET<br>HEAT TRANSFER OMLY<br>HEAT TRANSFER OMLY                                                                                                                                                                                                                                                                                                                                                                                                                                                                                                                                                                                                                                                                                                                                                                                                                                                                                                                                                                                                                                                                                                                                                                                                                                                                                                                                                                                                                                                                                                                                                                                                                                                                                                                                                                                                                                                                                                                                                                                     | ATHLETIC SCRIPT<br>HEAT APPLIED PERMANENT TWILL ONLY<br>High Five<br>NSFER                                                                                                                                                                                                                                                                                                                                                                                                                                                                                                                                                                                                                                                                                                                                                                                                                         | <b>2-COLOR WITH TAIL</b><br><b>BRUSH SCRIPT OR BRIQUET</b><br>HEAT TRANSFER ONLY<br><b>DEVICE STATE</b><br>HEAT TRANSFER ONLY<br><b>NUMBERING - HEAT APPLI</b><br><b>PRO TEAM</b> 1 OR 2 COLOR (AVAILABLE IN 4", 6", 8", | ATHLETIC SCRIPT<br>HEAT APPLIED PERMANENT TWILL ONLY<br>ED PERMANENT TVVILL                                                                                                              |
| <b>1-COLOR WITH TAIL</b><br><b>BRUSH SCRIPT OR BRIQUET</b><br>HEAT TRANSFER OMLY<br><b>HIGH FULL</b><br><b>NUMBERING-HEAT TRAN</b><br>FULL BLOCK 1 OR 2 COLOR (AVAILABLE IN 4", 6",                                                                                                                                                                                                                                                                                                                                                                                                                                                                                                                                                                                                                                                                                                                                                                                                                                                                                                                                                                                                                                                                                                                                                                                                                                                                                                                                                                                                                                                                                                                                                                                                                                                                                                                                                                                                                                                                                                 | ATHLETIC SCRIPT<br>HEAT APPLIED PERMANENT TWILL ONLY<br>High Five<br>NSFER                                                                                                                                                                                                                                                                                                                                                                                                                                                                                                                                                                                                                                                                                                                                                                                                                         | <b>2-COLOR WITH TAIL</b><br><b>BRUSH SCRIPT OR BRIQUET</b><br>HEAT TRANSFER ONLY<br><b>DEVICE STATE</b><br>HEAT TRANSFER ONLY<br><b>NUMBERING - HEAT APPLI</b><br><b>PRO TEAM</b> 1 OR 2 COLOR (AVAILABLE IN 4", 6", 8", | ATHLETIC SCRIPT<br>HEAT APPLIED PERMANENT TWILL ONLY<br>THEAT APPLIED PERMANENT TWILL<br>ED PERMANENT TWILL                                                                              |
| <b>1-COLOR WITH TAIL</b><br><b>BRUSH SCRIPT OR BRIQUET</b><br>HEAT TRANSFER OMLY<br><b>HIGH FULL</b><br><b>NUMBERING-HEAT TRAN</b><br>FULL BLOCK 1 OR 2 COLOR (AVAILABLE IN 4", 6",                                                                                                                                                                                                                                                                                                                                                                                                                                                                                                                                                                                                                                                                                                                                                                                                                                                                                                                                                                                                                                                                                                                                                                                                                                                                                                                                                                                                                                                                                                                                                                                                                                                                                                                                                                                                                                                                                                 | ATHLETIC SCRIPT<br>HEAT APPLIED PERMANENT TWILL ONLY<br>HEAT APPLIED PERMANENT TWILL ONLY | 2-COLOR WITH TAIL<br>BRUSH SCRIPT OR BRIQUET<br>HEAT TRANSFER ONLY                                                                                                                                                       | ATHLETIC SCRIPT<br>HEAT APPLIED PERMANENT TWILL ONLY<br>ED PERMANENT TVVILL<br>10"<br>3456789                                                                                            |
| <b>1-COLOR WITH TAIL</b><br><b>BRUSH SCRIPT OR BRIQUET</b><br>HEAT TRANSFER OMLY<br><b>HEAT TRANSFER OMLY</b><br><b>NUMBERING - HEAT TRAN</b><br>FULL BLOCK 1 OR 2 COLOR (AVAILABLE IN 4", 6", 8", 100<br>O D D 2 200<br>OUTLINE 1 OR 2 COLOR (AVAILABLE IN 4", 6", 8", 100<br><b>DUTLINE</b> 1 OR 2 COLOR (AVAILABLE IN 4", 6", 8", 100<br><b>DUTLINE</b> 1 OR 2 COLOR (AVAILABLE IN 4", 6", 8", 100<br><b>DUTLINE</b> 1 OR 2 COLOR (AVAILABLE IN 4", 6", 8", 100<br><b>DUTLINE</b> 1 OR 2 COLOR (AVAILABLE IN 4", 6", 8", 100<br><b>DUTLINE</b> 1 OR 2 COLOR (AVAILABLE IN 4", 6", 8", 100<br><b>DUTLINE</b> 1 OR 2 COLOR (AVAILABLE IN 4", 6", 8", 100<br><b>DUTLINE</b> 1 OR 2 COLOR (AVAILABLE IN 4", 6", 8", 100<br><b>DUTLINE</b> 1 OR 2 COLOR (AVAILABLE IN 4", 6", 8", 100<br><b>DUTLINE</b> 1 OR 2 COLOR (AVAILABLE IN 4", 6", 8", 100<br><b>DUTLINE</b> 1 OR 2 COLOR (AVAILABLE IN 4", 6", 8", 100<br><b>DUTLINE</b> 1 OR 2 COLOR (AVAILABLE IN 4", 6", 8", 100<br><b>DUTLINE</b> 1 OR 2 COLOR (AVAILABLE IN 4", 6", 8", 100<br><b>DUTLINE</b> 1 OR 2 COLOR (AVAILABLE IN 4", 6", 8", 100<br><b>DUTLINE</b> 1 OR 2 COLOR (AVAILABLE IN 4", 6", 8", 100<br><b>DUTLINE</b> 1 OR 2 COLOR (AVAILABLE IN 4", 6", 8", 100<br><b>DUTLINE</b> 1 OR 2 COLOR (AVAILABLE IN 4", 6", 8", 100<br><b>DUTLINE</b> 1 OR 2 COLOR (AVAILABLE IN 4", 6", 8", 100<br><b>DUTLINE</b> 1 OR 2 COLOR (AVAILABLE IN 4", 6", 8", 100<br><b>DUTLINE</b> 1 OR 2 COLOR (AVAILABLE IN 4", 6", 8", 100<br><b>DUTLINE</b> 1 OR 2 COLOR (AVAILABLE IN 4", 6", 8", 100<br><b>DUTLINE</b> 1 OR 2 COLOR (AVAILABLE IN 4", 6", 8", 100<br><b>DUTLINE</b> 1 OR 2 COLOR (AVAILABLE IN 4", 6", 8", 100<br><b>DUTLINE</b> 1 OR 2 COLOR (AVAILABLE IN 4", 6", 8", 100<br><b>DUTLINE</b> 1 OR 2 COLOR (AVAILABLE IN 4", 6", 8", 100<br><b>DUTLINE</b> 1 OR 2 COLOR (AVAILABLE IN 4", 6", 8", 100<br><b>DUTLINE</b> 1 OR 2 COLOR (AVAILABLE IN 4", 6", 8", 100<br><b>DUTLINE</b> 1 OR 2 COLOR (AVAILABLE IN 4", 6", 8", 100<br><b>DUTLINE</b> 1 ON 2 COLOR (AVAILABLE IN 4", 6", 8", 100<br><b>DUTLINE</b> 1 OUTLINE | ATHLETIC SCRIPT<br>HEAT APPLIED PERMANENT TWILL ONLY<br>HEAT APPLIED PERMANENT TWILL ONLY | 2-COLOR WITH TAIL<br>BRUSH SCRIPT OR BRIQUET<br>HEAT TRANSFER ONLY                                                                                                                                                       | ATHLETIC SCRIPT<br>HEAT APPLIED PERMANENT TWILL ONLY<br>ED PERMANENT TVVILL<br>10'9<br>3456789                                                                                           |
| <b>1-COLOR WITH TAIL</b><br><b>BRUSH SCRIPT OR BRIQUET</b><br>HEAT TRANSFER OMLY<br><b>HEAT TRANSFER OMLY</b><br><b>NUMBERING - HEAT TRAN</b><br>FULL BLOCK 1 OR 2 COLOR (AVAILABLE IN 4", 6", 8", 100<br>O D D 2 200<br>OUTLINE 1 OR 2 COLOR (AVAILABLE IN 4", 6", 8", 100<br><b>DUTLINE</b> 1 OR 2 COLOR (AVAILABLE IN 4", 6", 8", 100<br><b>DUTLINE</b> 1 OR 2 COLOR (AVAILABLE IN 4", 6", 8", 100<br><b>DUTLINE</b> 1 OR 2 COLOR (AVAILABLE IN 4", 6", 8", 100<br><b>DUTLINE</b> 1 OR 2 COLOR (AVAILABLE IN 4", 6", 8", 100<br><b>DUTLINE</b> 1 OR 2 COLOR (AVAILABLE IN 4", 6", 8", 100<br><b>DUTLINE</b> 1 OR 2 COLOR (AVAILABLE IN 4", 6", 8", 100<br><b>DUTLINE</b> 1 OR 2 COLOR (AVAILABLE IN 4", 6", 8", 100<br><b>DUTLINE</b> 1 OR 2 COLOR (AVAILABLE IN 4", 6", 8", 100<br><b>DUTLINE</b> 1 OR 2 COLOR (AVAILABLE IN 4", 6", 8", 100<br><b>DUTLINE</b> 1 OR 2 COLOR (AVAILABLE IN 4", 6", 8", 100<br><b>DUTLINE</b> 1 OR 2 COLOR (AVAILABLE IN 4", 6", 8", 100<br><b>DUTLINE</b> 1 OR 2 COLOR (AVAILABLE IN 4", 6", 8", 100<br><b>DUTLINE</b> 1 OR 2 COLOR (AVAILABLE IN 4", 6", 8", 100<br><b>DUTLINE</b> 1 OR 2 COLOR (AVAILABLE IN 4", 6", 8", 100<br><b>DUTLINE</b> 1 OR 2 COLOR (AVAILABLE IN 4", 6", 8", 100<br><b>DUTLINE</b> 1 OR 2 COLOR (AVAILABLE IN 4", 6", 8", 100<br><b>DUTLINE</b> 1 OR 2 COLOR (AVAILABLE IN 4", 6", 8", 100<br><b>DUTLINE</b> 1 OR 2 COLOR (AVAILABLE IN 4", 6", 8", 100<br><b>DUTLINE</b> 1 OR 2 COLOR (AVAILABLE IN 4", 6", 8", 100<br><b>DUTLINE</b> 1 OR 2 COLOR (AVAILABLE IN 4", 6", 8", 100<br><b>DUTLINE</b> 1 OR 2 COLOR (AVAILABLE IN 4", 6", 8", 100<br><b>DUTLINE</b> 1 OR 2 COLOR (AVAILABLE IN 4", 6", 8", 100<br><b>DUTLINE</b> 1 OR 2 COLOR (AVAILABLE IN 4", 6", 8", 100<br><b>DUTLINE</b> 1 OR 2 COLOR (AVAILABLE IN 4", 6", 8", 100<br><b>DUTLINE</b> 1 OR 2 COLOR (AVAILABLE IN 4", 6", 8", 100<br><b>DUTLINE</b> 1 OR 2 COLOR (AVAILABLE IN 4", 6", 8", 100<br><b>DUTLINE</b> 1 OR 2 COLOR (AVAILABLE IN 4", 6", 8", 100<br><b>DUTLINE</b> 1 ON 2 COLOR (AVAILABLE IN 4", 6", 8", 100<br><b>DUTLINE</b> 1 OUTLINE | ATHLETIC SCRIPT<br>HEAT APPLIED PERMANENT TWILL ONLY<br>ALIGAN FTURE<br>SOT, 10"1<br>3456789<br>10"                                                                                                                                                                                                                                                                                                                                                                                                                                                                                                                                                                                                                                                                                                                                                                                                | 2-COLOR WITH TAIL<br>BRUSH SCRIPT OR BRIQUET<br>HEAT TRANSFER ONLY                                                                                                                                                       | ATHLETIC SCRIPT<br>HEAT APPLIED PERMANENT TWILL ONLY<br>AND FROM<br>ED PERMANENT TVVILL<br>10")<br>3456789<br>(3', 10")                                                                  |
| <b>1-COLOR VVITH TAIL</b><br><b>BRUSH SCRIPT OR BRIQUET</b><br>HEAT TRANSFER OMLY<br><b>JUDIEST OF BRIQUET</b><br><b>JUDIEST OF COLOR ANALLABLE IN 4", 6", 6", 6", 6", 6", 6", 6", 6", 6", 6</b>                                                                                                                                                                                                                                                                                                                                                                                                                                                                                                                                                                                                                                                                                                                                                                                                                                                                                                                                                                                                                                                                                                                                                                                                                                                                                                                                                                                                                                                                                                                                                                                                                                                                                                                                                                                                                                                                                    | ATHLETIC SCRIPT<br>HEAT APPLIED PERMANENT TWILL ONLY<br>ALIGAN FTURE<br>SOT, 10"1<br>3456789<br>10"                                                                                                                                                                                                                                                                                                                                                                                                                                                                                                                                                                                                                                                                                                                                                                                                | 2-COLOR WITH TAIL<br>BRUSH SCRIPT OR BRIQUET<br>HEAT TRANSFER ONLY                                                                                                                                                       | ATHLETIC SCRIPT         HEAT APPLIED PERMANENT TWILL ONLY         ADD BETTERS         ED PERMANENT TWILL         N°I         3456789         ", 8", 10")         3456789         3456789 |
| <b>1-COLOR VVITH TAIL</b><br><b>BRUSH SCRIPT OR BRIQUET</b><br>HEAT TRANSFER OMLY<br><b>JUDIEST OF BRIQUET</b><br><b>JUDIEST OF COLOR ANALLABLE IN 4", 6", 6", 6", 6", 6", 6", 6", 6", 6", 6</b>                                                                                                                                                                                                                                                                                                                                                                                                                                                                                                                                                                                                                                                                                                                                                                                                                                                                                                                                                                                                                                                                                                                                                                                                                                                                                                                                                                                                                                                                                                                                                                                                                                                                                                                                                                                                                                                                                    | ATHLETIC SCRIPT<br>HEAT APPLIED PERMANENT TWILL ONLY<br>JEIGH FUSE<br>NSFER<br>18", 10")<br>3456789<br>10"<br>3456789                                                                                                                                                                                                                                                                                                                                                                                                                                                                                                                                                                                                                                                                                                                                                                              | 2-COLOR WITH TAIL<br>BRUSH SCRIPT OR BRIQUET<br>HEAT TRANSFER ONLY                                                                                                                                                       | ATHLETIC SCRIPT<br>HEAT APPLIED PERMANENT TWILL ONLY<br>ED PERMANENT TVVILL<br>N°'<br>3456789                                                                                            |