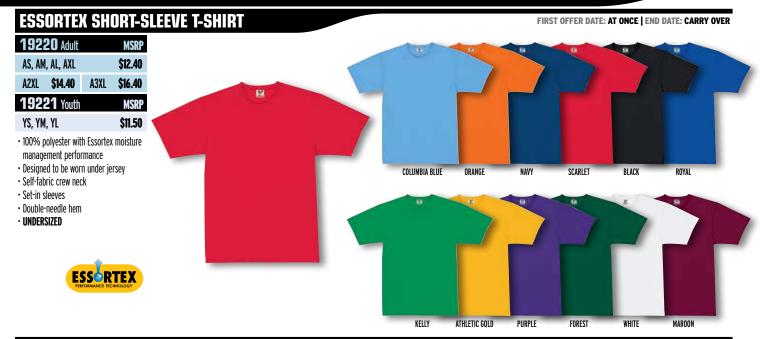

ITE/SILVER Available in top only

YS, YM, YL



71040 Adult MSRP AS, AM, AL, AXL \$48.00 A2XL **\$52.00** A3XL \$54.00 panel detailing 71041 Youth MSRP

\$44.00

• 100% micro polyester shell Sleeves lined in 100% polyester taffeta • Elastic cuff openings Body lined in 100% polyester mesh Contrast sleeve and back

AR00N/WHITE

**BLACK/WHITE** 

 $\cdot$  <sup>1</sup>/<sub>4</sub> zip neck with self-fabric collar

**ROYAL/WHITE** 

 Elastic drawcord bottom hem • Water resistant



**URPLE/WHITE** 

**AVY/WHITE** 

FIRST OFFER DATE: 7/1/11 | END DATE: 6/1/14

COLUMBIA BLUE/WHITE



SCARLET/WHITE

ROYAL/WHITE



SCARLET/WHITE



**BLACK/ATHLETIC GOLD** 



PINK/WHITE





BLACK/WHITE

**BLACK/ORANGE** 

# 800-222-4016 TRAINING OUTERWEAR MGE 39



# PAGE 40 TRAINING BASICS HIGH5SPORTSWEAR.COM



### **ESSORTEX SLEEVELESS T-SHIRT**

| 32160 Adult           |      | MSRP    |
|-----------------------|------|---------|
| AS, AM, AL, AXL       |      | \$11.00 |
| A2XL <b>\$15.00</b>   | A3XL | \$17.00 |
| 32170 Youth           |      | MSRP    |
| YM, YL                |      | \$10.20 |
| • 100% notvester with |      |         |

- 100% polyester with Essortex moisture management performance
- Designed to be worn under jersey
- Self-fabric crew neck
- Double-needle hem and armholes
- UNDERSIZED







#### **ESSORTEX SHORT**

| <b>75560</b> Adult | MSRP    |
|--------------------|---------|
| AS, AM, AL, AXL    | \$15.70 |
| A2XL               | \$19.70 |
| 75561 Youth        | MSRP    |
| YM, YL             | \$13.70 |

 100% polyester with Essortex moisture management performanc