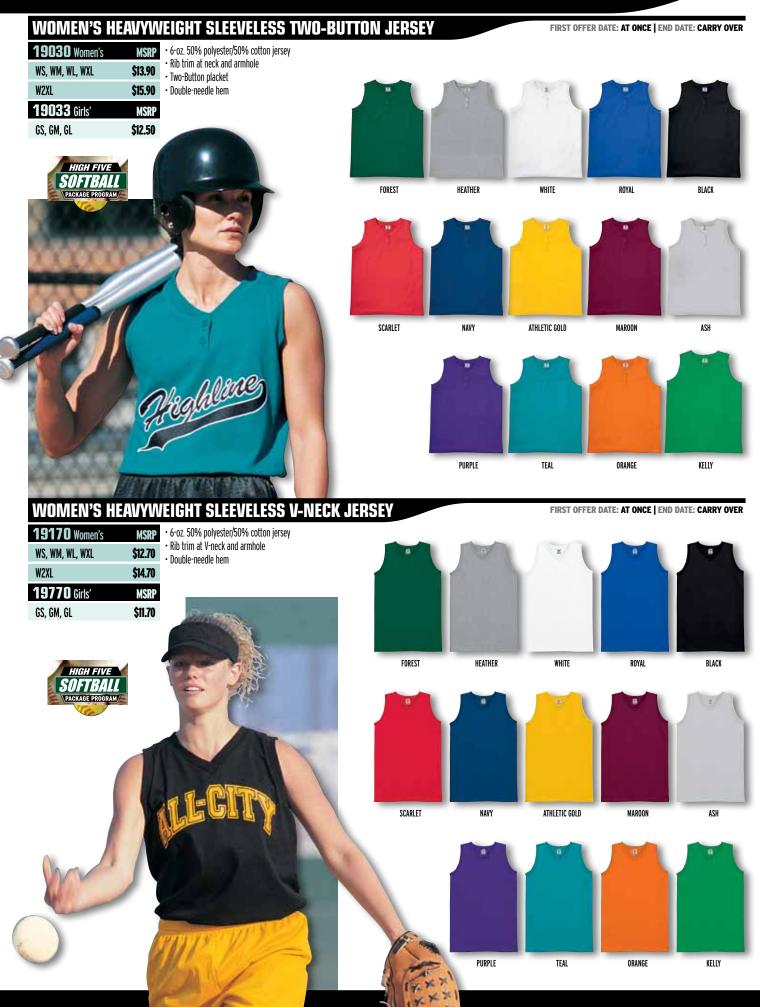

ester with Essortex moisture management PERFORMANCE SOFTBALL HI. ₩(I performance 100% polyester tricot knit liner in **GAME SHORT** away whites for double thickness WHITE/NAVY WHITE/SCARLET WHITE/BLACK WHITE/ROYAL Contrasting piping and side panels **19660** Women's NAVY/WHITE SCARLET/WHITE BLACK/WHITE **ROYAL/WHITE** MSRP 5" inseam on Women's Medium WS, WM, WL, WXL • 4" inseam on Girls' Medium \$21.90 · Covered elastic waistband with W2XL \$25.90 inside drawcord **19663** Girls' MSRP GM, GL \$19.90 WHITE/NAVY WHITE/SCARLET WHITE/BLACK WHITE/ROYAL ESSORTEX HIGH FIVE Softball MAROON/WHITE FOREST/WHITE PURPLE/WHITE HI W. R. WHITE/FOREST WHITE/PURPLE WHITE/MAROON PURPLE/WHITE FOREST/WHITE MAROON/WHITE WHITE/FOREST WHITE/PURPLE WHITE/MAROON

# PAGE 34 SOFTBALL • FASTPITCH HIGH5SPORTSWEAR.COM



#### **JERSEYS · SHORTS** PAGE 35 800-222-4016



| Phuji ILL Luw-hij   |         |  |
|---------------------|---------|--|
| 15052 Women's       | MSRP    |  |
| WS, WM, WL, WXL     | \$28.50 |  |
| W2XL                | \$32.50 |  |
| <b>15053</b> Girls' | MSRP    |  |
| GS, GM, GL          | \$26.00 |  |

- 14-oz. 100% polyester double-knit with Essortex moisture management performance
- Two-snap closure with nylon zipper Five pro-style belt loops
- 20 1/2" inseam on Women's Medium
- 15" inseam on Girls' Medium
- Double-laver fabric at knee area
- Two double-welt set-in back pockets
- Elastic waistband
- Elastic cuffs





FIRST OFFER DATE: AT ONCE LEND DATE: CARRY OVER

#### LOW-RISE SOFTBALL PANT WITH PIPING

ESSORTEX

| <b>19645</b> Women's | MSRP    |
|----------------------|-----