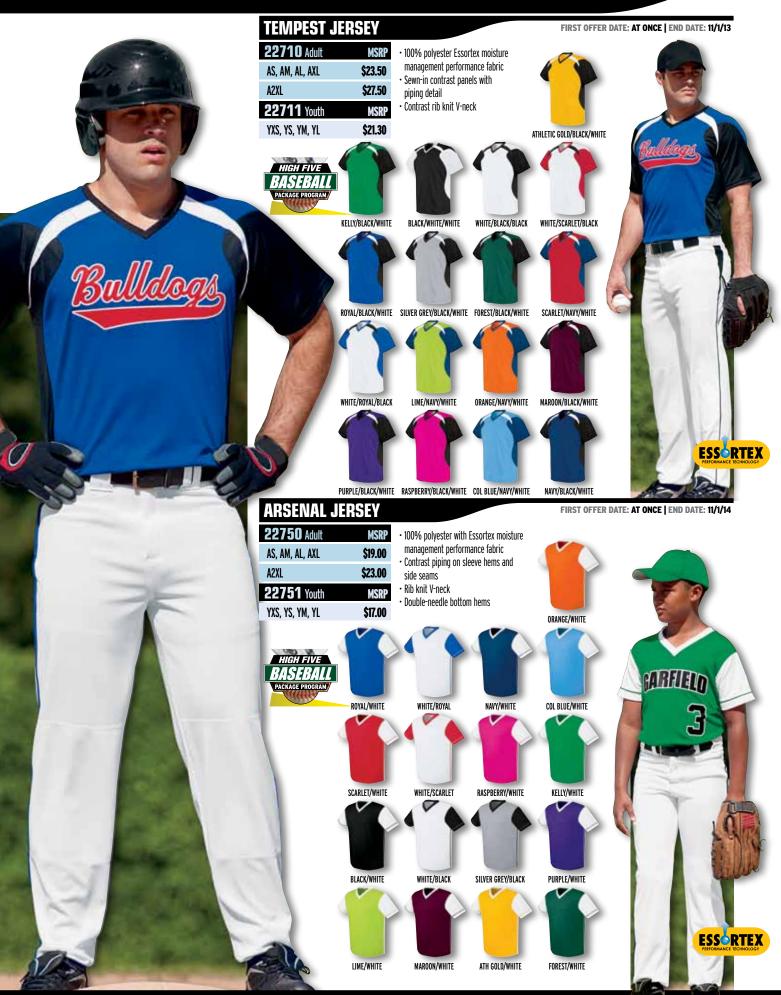

r>Is<br>rge<br>h Medium<br>ee area<br>ack pockets<br>d |

PAN

5

ERONN



### PAGE 6 BASEBALL · SOFTBALL · PANTS



DOUBLE-KNIT PULL-UP BASEBALL PANT

| <b>19420</b> Adult   | MSRP    |
|----------------------|---------|
| AS, AM, AL, AXL      | \$14.70 |
| A2XL                 | \$18.70 |
| 19421 Youth          | MSRP    |
| YXS, YS, YM, YL, YXL | \$9.70  |
|                      |         |

• 10.5-oz. 100% polyester double-knit

- 24'' inseam on Adult Large
- 17" inseam on Youth Medium
- ${\boldsymbol{\cdot}}$  Double-layer fabric at knee area
- Back patch pocket on right
- Four-needle, 2" elastic waistband with inside drawcord







FIRST OFFER DATE: AT ONCE | END DATE: CARRY OVER

## **BASEBALL · SOFTBALL · JERSEYS**

PAGE **7** 



# PAGE 8 BASEBALL • SOFTBALL HIGH5SPORTSWEAR.COM



**JERSEYS** 800-222-4016

PAGE 9



# PAGE 10 BASEBALL • SOFTBALL HIGH ORTSWEAR.COM

#### **IMPACT TWO-BUTTON JERSEY** FIRST OFFER DATE: 12/1/11 | END DATE: 11/1/14 HIGH FIVE 12070 Adult MSRP 100% polyester flatback mesh with Contrast front panel insets with piping BASEBALL Essortex moisture management detail on shoulders AS, AM, AL, AXL \$27.30 Double-needle bottom hems, droptail body performance A2XL **\$31.30** A3XL **\$33.30** • Stylish two-button placket 111 • Woven locker label on lower left front 12071 Youth MSRP \$25.30 YS, YM, YL MIN ESSORTEX SILVER GREY/BLACK SCARLET/WHITE **ROYAL/WHITE** 23 NAVY/WHITE FOREST/WHITE MAROON/WHITE



**BLACK/WHITE** 

COLUMBIA BLUE/WHITE

ORANGE/WHITE

Tel

#### 800-222-4016



# PAGE 12 BASEBALL • SOFTBALL HIGH5SPORTSWEAR.COM



800-222-4016 JERS