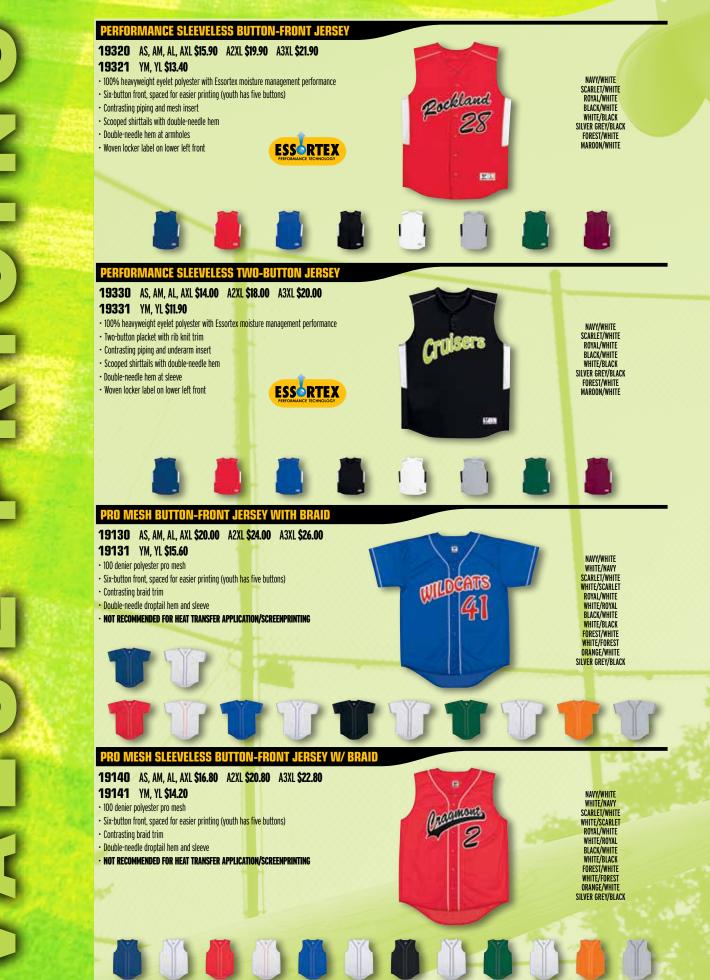

# PAGE 2 DECORATION

| 1-COLOR                                                                                                                                                                                                                                                                                                                                                                                                                                                                                                                                                                                                                                                                                                                                                                                                                                                                                                                                                                                                                                                                                                                                                                                                                                                                                                                                                                                                                                                                                                                                                                                                                                                                                                                                                                                                                                                                                                                                                                                                                                                                             |                                                                                                                                                                                                                                                                                                                                                                                                                                                                                                                                                                                                                                                                                                                                                                                                                                                                                                    | 2-COLOR                                                                                                                                                                                                                  |                                                                                                                                                                                          |
|-------------------------------------------------------------------------------------------------------------------------------------------------------------------------------------------------------------------------------------------------------------------------------------------------------------------------------------------------------------------------------------------------------------------------------------------------------------------------------------------------------------------------------------------------------------------------------------------------------------------------------------------------------------------------------------------------------------------------------------------------------------------------------------------------------------------------------------------------------------------------------------------------------------------------------------------------------------------------------------------------------------------------------------------------------------------------------------------------------------------------------------------------------------------------------------------------------------------------------------------------------------------------------------------------------------------------------------------------------------------------------------------------------------------------------------------------------------------------------------------------------------------------------------------------------------------------------------------------------------------------------------------------------------------------------------------------------------------------------------------------------------------------------------------------------------------------------------------------------------------------------------------------------------------------------------------------------------------------------------------------------------------------------------------------------------------------------------|----------------------------------------------------------------------------------------------------------------------------------------------------------------------------------------------------------------------------------------------------------------------------------------------------------------------------------------------------------------------------------------------------------------------------------------------------------------------------------------------------------------------------------------------------------------------------------------------------------------------------------------------------------------------------------------------------------------------------------------------------------------------------------------------------------------------------------------------------------------------------------------------------|--------------------------------------------------------------------------------------------------------------------------------------------------------------------------------------------------------------------------|------------------------------------------------------------------------------------------------------------------------------------------------------------------------------------------|
| FULL BLOCK                                                                                                                                                                                                                                                                                                                                                                                                                                                                                                                                                                                                                                                                                                                                                                                                                                                                                                                                                                                                                                                                                                                                                                                                                                                                                                                                                                                                                                                                                                                                                                                                                                                                                                                                                                                                                                                                                                                                                                                                                                                                          | HIGH FIVE                                                                                                                                                                                                                                                                                                                                                                                                                                                                                                                                                                                                                                                                                                                                                                                                                                                                                          | FULL BLOCK                                                                                                                                                                                                               | IIICHI PAME                                                                                                                                                                              |
| SUPREME                                                                                                                                                                                                                                                                                                                                                                                                                                                                                                                                                                                                                                                                                                                                                                                                                                                                                                                                                                                                                                                                                                                                                                                                                                                                                                                                                                                                                                                                                                                                                                                                                                                                                                                                                                                                                                                                                                                                                                                                                                                                             | HIGH FIVE                                                                                                                                                                                                                                                                                                                                                                                                                                                                                                                                                                                                                                                                                                                                                                                                                                                                                          | SUPREME                                                                                                                                                                                                                  | KIEK FIVE                                                                                                                                                                                |
| BRUSH SCRIPT                                                                                                                                                                                                                                                                                                                                                                                                                                                                                                                                                                                                                                                                                                                                                                                                                                                                                                                                                                                                                                                                                                                                                                                                                                                                                                                                                                                                                                                                                                                                                                                                                                                                                                                                                                                                                                                                                                                                                                                                                                                                        | High Five                                                                                                                                                                                                                                                                                                                                                                                                                                                                                                                                                                                                                                                                                                                                                                                                                                                                                          | BRUSH SCRIPT                                                                                                                                                                                                             | Progla France                                                                                                                                                                            |
| BRIQUET<br>Heat transfer only                                                                                                                                                                                                                                                                                                                                                                                                                                                                                                                                                                                                                                                                                                                                                                                                                                                                                                                                                                                                                                                                                                                                                                                                                                                                                                                                                                                                                                                                                                                                                                                                                                                                                                                                                                                                                                                                                                                                                                                                                                                       | High Five                                                                                                                                                                                                                                                                                                                                                                                                                                                                                                                                                                                                                                                                                                                                                                                                                                                                                          | <b>BRIQUET</b><br>HEAT TRANSFER ONLY                                                                                                                                                                                     | High Fin                                                                                                                                                                                 |
| COLLEGE                                                                                                                                                                                                                                                                                                                                                                                                                                                                                                                                                                                                                                                                                                                                                                                                                                                                                                                                                                                                                                                                                                                                                                                                                                                                                                                                                                                                                                                                                                                                                                                                                                                                                                                                                                                                                                                                                                                                                                                                                                                                             | HIGH FIVE                                                                                                                                                                                                                                                                                                                                                                                                                                                                                                                                                                                                                                                                                                                                                                                                                                                                                          | COLLEGE                                                                                                                                                                                                                  | FIGE FINE                                                                                                                                                                                |
| PRO ANTIQUE<br>Heat applied permanent twill only                                                                                                                                                                                                                                                                                                                                                                                                                                                                                                                                                                                                                                                                                                                                                                                                                                                                                                                                                                                                                                                                                                                                                                                                                                                                                                                                                                                                                                                                                                                                                                                                                                                                                                                                                                                                                                                                                                                                                                                                                                    | HIGH FIVE                                                                                                                                                                                                                                                                                                                                                                                                                                                                                                                                                                                                                                                                                                                                                                                                                                                                                          | <b>PRO ANTIQUE</b><br>HEAT APPLIED PERMANENT TWILL ONLY                                                                                                                                                                  | HIGH FIVE                                                                                                                                                                                |
| ATHLETIC SCRIPT<br>Heat applied permanent twill only                                                                                                                                                                                                                                                                                                                                                                                                                                                                                                                                                                                                                                                                                                                                                                                                                                                                                                                                                                                                                                                                                                                                                                                                                                                                                                                                                                                                                                                                                                                                                                                                                                                                                                                                                                                                                                                                                                                                                                                                                                | High Five                                                                                                                                                                                                                                                                                                                                                                                                                                                                                                                                                                                                                                                                                                                                                                                                                                                                                          | ATHLETIC SCRIPT<br>HEAT APPLIED PERMANENT TWILL ONLY                                                                                                                                                                     | Mark Etmo                                                                                                                                                                                |
| TYPE MODIFICATIONS                                                                                                                                                                                                                                                                                                                                                                                                                                                                                                                                                                                                                                                                                                                                                                                                                                                                                                                                                                                                                                                                                                                                                                                                                                                                                                                                                                                                                                                                                                                                                                                                                                                                                                                                                                                                                                                                                                                                                                                                                                                                  |                                                                                                                                                                                                                                                                                                                                                                                                                                                                                                                                                                                                                                                                                                                                                                                                                                                                                                    |                                                                                                                                                                                                                          |                                                                                                                                                                                          |
| BOOKENDS                                                                                                                                                                                                                                                                                                                                                                                                                                                                                                                                                                                                                                                                                                                                                                                                                                                                                                                                                                                                                                                                                                                                                                                                                                                                                                                                                                                                                                                                                                                                                                                                                                                                                                                                                                                                                                                                                                                                                                                                                                                                            | HIGH FIVE                                                                                                                                                                                                                                                                                                                                                                                                                                                                                                                                                                                                                                                                                                                                                                                                                                                                                          | FLAT TOP ARCH                                                                                                                                                                                                            | HICH FIVE                                                                                                                                                                                |
| STRAIGHT                                                                                                                                                                                                                                                                                                                                                                                                                                                                                                                                                                                                                                                                                                                                                                                                                                                                                                                                                                                                                                                                                                                                                                                                                                                                                                                                                                                                                                                                                                                                                                                                                                                                                                                                                                                                                                                                                                                                                                                                                                                                            |                                                                                                                                                                                                                                                                                                                                                                                                                                                                                                                                                                                                                                                                                                                                                                                                                                                                                                    | VERTICAL ARCH                                                                                                                                                                                                            |                                                                                                                                                                                          |
|                                                                                                                                                                                                                                                                                                                                                                                                                                                                                                                                                                                                                                                                                                                                                                                                                                                                                                                                                                                                                                                                                                                                                                                                                                                                                                                                                                                                                                                                                                                                                                                                                                                                                                                                                                                                                                                                                                                                                                                                                                                                                     | HIGH FIVE                                                                                                                                                                                                                                                                                                                                                                                                                                                                                                                                                                                                                                                                                                                                                                                                                                                                                          | VERTICAL ANCI                                                                                                                                                                                                            | HIGH FIVE                                                                                                                                                                                |
| 1-COLOR WITH TAIL                                                                                                                                                                                                                                                                                                                                                                                                                                                                                                                                                                                                                                                                                                                                                                                                                                                                                                                                                                                                                                                                                                                                                                                                                                                                                                                                                                                                                                                                                                                                                                                                                                                                                                                                                                                                                                                                                                                                                                                                                                                                   | HIGH FIVE                                                                                                                                                                                                                                                                                                                                                                                                                                                                                                                                                                                                                                                                                                                                                                                                                                                                                          | 2-COLOR WITH TAIL                                                                                                                                                                                                        | HIGH FIVE                                                                                                                                                                                |
|                                                                                                                                                                                                                                                                                                                                                                                                                                                                                                                                                                                                                                                                                                                                                                                                                                                                                                                                                                                                                                                                                                                                                                                                                                                                                                                                                                                                                                                                                                                                                                                                                                                                                                                                                                                                                                                                                                                                                                                                                                                                                     | HIGH FIVE<br>THIETIC SCRIPT<br>HEAT APPLIED FERMANENT TWILL ONLY                                                                                                                                                                                                                                                                                                                                                                                                                                                                                                                                                                                                                                                                                                                                                                                                                                   |                                                                                                                                                                                                                          | HIGH FIVE                                                                                                                                                                                |
| <b>1-COLOR WITH TAIL</b><br>BRUSH SCRIPT OR BRIQUET                                                                                                                                                                                                                                                                                                                                                                                                                                                                                                                                                                                                                                                                                                                                                                                                                                                                                                                                                                                                                                                                                                                                                                                                                                                                                                                                                                                                                                                                                                                                                                                                                                                                                                                                                                                                                                                                                                                                                                                                                                 | ATHLETIC SCRIPT                                                                                                                                                                                                                                                                                                                                                                                                                                                                                                                                                                                                                                                                                                                                                                                                                                                                                    | <b>2-COLOR WITH TAIL</b><br>BRUSH SCRIPT OR BRIQUET                                                                                                                                                                      | ATHLETIC SCRIPT                                                                                                                                                                          |
| <b>1-COLOR WITH TAIL</b><br>BRUSH SCRIPT OR BRIQUET<br>HEAT TRANSFER ONLY                                                                                                                                                                                                                                                                                                                                                                                                                                                                                                                                                                                                                                                                                                                                                                                                                                                                                                                                                                                                                                                                                                                                                                                                                                                                                                                                                                                                                                                                                                                                                                                                                                                                                                                                                                                                                                                                                                                                                                                                           | ATHLETIC SCRIPT<br>HEAT APPLIED PERMANENT TWILL ONLY<br>High Five                                                                                                                                                                                                                                                                                                                                                                                                                                                                                                                                                                                                                                                                                                                                                                                                                                  | 2-COLOR WITH TAIL<br>BRUSH SCRIPT OR BRIQUET<br>HEAT TRANSFER ONLY<br>White First                                                                                                                                        | ATHLETIC SCRIPT<br>HEAT APPLIED PERMANENT TWILL ONLY<br>With Friesder<br>Friesder                                                                                                        |
| <b>1-COLOR WITH TAIL</b><br>BRUSH SCRIPT OR BRIQUET<br>HEAT TRANSFER OMLY<br>HEAT TRANSFER OMLY                                                                                                                                                                                                                                                                                                                                                                                                                                                                                                                                                                                                                                                                                                                                                                                                                                                                                                                                                                                                                                                                                                                                                                                                                                                                                                                                                                                                                                                                                                                                                                                                                                                                                                                                                                                                                                                                                                                                                                                     | ATHLETIC SCRIPT<br>HEAT APPLIED PERMANENT TWILL ONLY<br>High Five<br>NSFER                                                                                                                                                                                                                                                                                                                                                                                                                                                                                                                                                                                                                                                                                                                                                                                                                         | <b>2-COLOR WITH TAIL</b><br><b>BRUSH SCRIPT OR BRIQUET</b><br>HEAT TRANSFER ONLY<br><b>DEVICE STATE</b><br>HEAT TRANSFER ONLY<br><b>NUMBERING - HEAT APPLI</b><br><b>PRO TEAM</b> 1 OR 2 COLOR (AVAILABLE IN 4", 6", 8", | ATHLETIC SCRIPT<br>HEAT APPLIED PERMANENT TWILL ONLY<br>ED PERMANENT TVVILL                                                                                                              |
| <b>1-COLOR WITH TAIL</b><br><b>BRUSH SCRIPT OR BRIQUET</b><br>HEAT TRANSFER OMLY<br><b>HIGH FULL</b><br><b>NUMBERING-HEAT TRAN</b><br>FULL BLOCK 1 OR 2 COLOR (AVAILABLE IN 4", 6",                                                                                                                                                                                                                                                                                                                                                                                                                                                                                                                                                                                                                                                                                                                                                                                                                                                                                                                                                                                                                                                                                                                                                                                                                                                                                                                                                                                                                                                                                                                                                                                                                                                                                                                                                                                                                                                                                                 | ATHLETIC SCRIPT<br>HEAT APPLIED PERMANENT TWILL ONLY<br>High Five<br>NSFER                                                                                                                                                                                                                                                                                                                                                                                                                                                                                                                                                                                                                                                                                                                                                                                                                         | <b>2-COLOR WITH TAIL</b><br><b>BRUSH SCRIPT OR BRIQUET</b><br>HEAT TRANSFER ONLY<br><b>DEVICE STATE</b><br>HEAT TRANSFER ONLY<br><b>NUMBERING - HEAT APPLI</b><br><b>PRO TEAM</b> 1 OR 2 COLOR (AVAILABLE IN 4", 6", 8", | ATHLETIC SCRIPT<br>HEAT APPLIED PERMANENT TWILL ONLY<br>THEAT APPLIED PERMANENT TWILL<br>ED PERMANENT TWILL                                                                              |
| <b>1-COLOR WITH TAIL</b><br><b>BRUSH SCRIPT OR BRIQUET</b><br>HEAT TRANSFER OMLY<br><b>HIGH FULL</b><br><b>NUMBERING-HEAT TRAN</b><br>FULL BLOCK 1 OR 2 COLOR (AVAILABLE IN 4", 6",                                                                                                                                                                                                                                                                                                                                                                                                                                                                                                                                                                                                                                                                                                                                                                                                                                                                                                                                                                                                                                                                                                                                                                                                                                                                                                                                                                                                                                                                                                                                                                                                                                                                                                                                                                                                                                                                                                 | ATHLETIC SCRIPT<br>HEAT APPLIED PERMANENT TWILL ONLY<br>HEAT APPLIED PERMANENT TWILL ONLY | 2-COLOR WITH TAIL<br>BRUSH SCRIPT OR BRIQUET<br>HEAT TRANSFER ONLY                                                                                                                                                       | ATHLETIC SCRIPT<br>HEAT APPLIED PERMANENT TWILL ONLY<br>ED PERMANENT TVVILL<br>10"<br>3456789                                                                                            |
| <b>1-COLOR WITH TAIL</b><br><b>BRUSH SCRIPT OR BRIQUET</b><br>HEAT TRANSFER OMLY<br><b>HEAT TRANSFER OMLY</b><br><b>NUMBERING - HEAT TRAN</b><br>FULL BLOCK 1 OR 2 COLOR (AVAILABLE IN 4", 6", 8", 100<br>O D D 2 200<br>OUTLINE 1 OR 2 COLOR (AVAILABLE IN 4", 6", 8", 100<br><b>DUTLINE</b> 1 OR 2 COLOR (AVAILABLE IN 4", 6", 8", 100<br><b>DUTLINE</b> 1 OR 2 COLOR (AVAILABLE IN 4", 6", 8", 100<br><b>DUTLINE</b> 1 OR 2 COLOR (AVAILABLE IN 4", 6", 8", 100<br><b>DUTLINE</b> 1 OR 2 COLOR (AVAILABLE IN 4", 6", 8", 100<br><b>DUTLINE</b> 1 OR 2 COLOR (AVAILABLE IN 4", 6", 8", 100<br><b>DUTLINE</b> 1 OR 2 COLOR (AVAILABLE IN 4", 6", 8", 100<br><b>DUTLINE</b> 1 OR 2 COLOR (AVAILABLE IN 4", 6", 8", 100<br><b>DUTLINE</b> 1 OR 2 COLOR (AVAILABLE IN 4", 6", 8", 100<br><b>DUTLINE</b> 1 OR 2 COLOR (AVAILABLE IN 4", 6", 8", 100<br><b>DUTLINE</b> 1 OR 2 COLOR (AVAILABLE IN 4", 6", 8", 100<br><b>DUTLINE</b> 1 OR 2 COLOR (AVAILABLE IN 4", 6", 8", 100<br><b>DUTLINE</b> 1 OR 2 COLOR (AVAILABLE IN 4", 6", 8", 100<br><b>DUTLINE</b> 1 OR 2 COLOR (AVAILABLE IN 4", 6", 8", 100<br><b>DUTLINE</b> 1 OR 2 COLOR (AVAILABLE IN 4", 6", 8", 100<br><b>DUTLINE</b> 1 OR 2 COLOR (AVAILABLE IN 4", 6", 8", 100<br><b>DUTLINE</b> 1 OR 2 COLOR (AVAILABLE IN 4", 6", 8", 100<br><b>DUTLINE</b> 1 OR 2 COLOR (AVAILABLE IN 4", 6", 8", 100<br><b>DUTLINE</b> 1 OR 2 COLOR (AVAILABLE IN 4", 6", 8", 100<br><b>DUTLINE</b> 1 OR 2 COLOR (AVAILABLE IN 4", 6", 8", 100<br><b>DUTLINE</b> 1 OR 2 COLOR (AVAILABLE IN 4", 6", 8", 100<br><b>DUTLINE</b> 1 OR 2 COLOR (AVAILABLE IN 4", 6", 8", 100<br><b>DUTLINE</b> 1 OR 2 COLOR (AVAILABLE IN 4", 6", 8", 100<br><b>DUTLINE</b> 1 OR 2 COLOR (AVAILABLE IN 4", 6", 8", 100<br><b>DUTLINE</b> 1 OR 2 COLOR (AVAILABLE IN 4", 6", 8", 100<br><b>DUTLINE</b> 1 OR 2 COLOR (AVAILABLE IN 4", 6", 8", 100<br><b>DUTLINE</b> 1 OR 2 COLOR (AVAILABLE IN 4", 6", 8", 100<br><b>DUTLINE</b> 1 OR 2 COLOR (AVAILABLE IN 4", 6", 8", 100<br><b>DUTLINE</b> 1 ON 2 COLOR (AVAILABLE IN 4", 6", 8", 100<br><b>DUTLINE</b> 1 OUTLINE | ATHLETIC SCRIPT<br>HEAT APPLIED PERMANENT TWILL ONLY<br>HEAT APPLIED PERMANENT TWILL ONLY | 2-COLOR WITH TAIL<br>BRUSH SCRIPT OR BRIQUET<br>HEAT TRANSFER ONLY                                                                                                                                                       | ATHLETIC SCRIPT<br>HEAT APPLIED PERMANENT TWILL ONLY<br>ED PERMANENT TVVILL<br>10'9<br>3456789                                                                                           |
| <b>1-COLOR WITH TAIL</b><br><b>BRUSH SCRIPT OR BRIQUET</b><br>HEAT TRANSFER OMLY<br><b>HEAT TRANSFER OMLY</b><br><b>NUMBERING - HEAT TRAN</b><br>FULL BLOCK 1 OR 2 COLOR (AVAILABLE IN 4", 6", 8", 100<br>O D D 2 200<br>OUTLINE 1 OR 2 COLOR (AVAILABLE IN 4", 6", 8", 100<br><b>DUTLINE</b> 1 OR 2 COLOR (AVAILABLE IN 4", 6", 8", 100<br><b>DUTLINE</b> 1 OR 2 COLOR (AVAILABLE IN 4", 6", 8", 100<br><b>DUTLINE</b> 1 OR 2 COLOR (AVAILABLE IN 4", 6", 8", 100<br><b>DUTLINE</b> 1 OR 2 COLOR (AVAILABLE IN 4", 6", 8", 100<br><b>DUTLINE</b> 1 OR 2 COLOR (AVAILABLE IN 4", 6", 8", 100<br><b>DUTLINE</b> 1 OR 2 COLOR (AVAILABLE IN 4", 6", 8", 100<br><b>DUTLINE</b> 1 OR 2 COLOR (AVAILABLE IN 4", 6", 8", 100<br><b>DUTLINE</b> 1 OR 2 COLOR (AVAILABLE IN 4", 6", 8", 100<br><b>DUTLINE</b> 1 OR 2 COLOR (AVAILABLE IN 4", 6", 8", 100<br><b>DUTLINE</b> 1 OR 2 COLOR (AVAILABLE IN 4", 6", 8", 100<br><b>DUTLINE</b> 1 OR 2 COLOR (AVAILABLE IN 4", 6", 8", 100<br><b>DUTLINE</b> 1 OR 2 COLOR (AVAILABLE IN 4", 6", 8", 100<br><b>DUTLINE</b> 1 OR 2 COLOR (AVAILABLE IN 4", 6", 8", 100<br><b>DUTLINE</b> 1 OR 2 COLOR (AVAILABLE IN 4", 6", 8", 100<br><b>DUTLINE</b> 1 OR 2 COLOR (AVAILABLE IN 4", 6", 8", 100<br><b>DUTLINE</b> 1 OR 2 COLOR (AVAILABLE IN 4", 6", 8", 100<br><b>DUTLINE</b> 1 OR 2 COLOR (AVAILABLE IN 4", 6", 8", 100<br><b>DUTLINE</b> 1 OR 2 COLOR (AVAILABLE IN 4", 6", 8", 100<br><b>DUTLINE</b> 1 OR 2 COLOR (AVAILABLE IN 4", 6", 8", 100<br><b>DUTLINE</b> 1 OR 2 COLOR (AVAILABLE IN 4", 6", 8", 100<br><b>DUTLINE</b> 1 OR 2 COLOR (AVAILABLE IN 4", 6", 8", 100<br><b>DUTLINE</b> 1 OR 2 COLOR (AVAILABLE IN 4", 6", 8", 100<br><b>DUTLINE</b> 1 OR 2 COLOR (AVAILABLE IN 4", 6", 8", 100<br><b>DUTLINE</b> 1 OR 2 COLOR (AVAILABLE IN 4", 6", 8", 100<br><b>DUTLINE</b> 1 OR 2 COLOR (AVAILABLE IN 4", 6", 8", 100<br><b>DUTLINE</b> 1 OR 2 COLOR (AVAILABLE IN 4", 6", 8", 100<br><b>DUTLINE</b> 1 OR 2 COLOR (AVAILABLE IN 4", 6", 8", 100<br><b>DUTLINE</b> 1 ON 2 COLOR (AVAILABLE IN 4", 6", 8", 100<br><b>DUTLINE</b> 1 OUTLINE | ATHLETIC SCRIPT<br>HEAT APPLIED PERMANENT TWILL ONLY<br>ALIGAN FTURE<br>SOT, 10"1<br>3456789<br>10"                                                                                                                                                                                                                                                                                                                                                                                                                                                                                                                                                                                                                                                                                                                                                                                                | 2-COLOR WITH TAIL<br>BRUSH SCRIPT OR BRIQUET<br>HEAT TRANSFER ONLY                                                                                                                                                       | ATHLETIC SCRIPT<br>HEAT APPLIED PERMANENT TWILL ONLY<br>AND FROM<br>ED PERMANENT TVVILL<br>10")<br>3456789<br>(3', 10")                                                                  |
| <b>1-COLOR VVITH TAIL</b><br><b>BRUSH SCRIPT OR BRIQUET</b><br>HEAT TRANSFER OMLY<br><b>JUDIEST OF BRIQUET</b><br><b>JUDIEST OF COLOR ANALLABLE IN 4", 6", 6", 6", 6", 6", 6", 6", 6", 6", 6</b>                                                                                                                                                                                                                                                                                                                                                                                                                                                                                                                                                                                                                                                                                                                                                                                                                                                                                                                                                                                                                                                                                                                                                                                                                                                                                                                                                                                                                                                                                                                                                                                                                                                                                                                                                                                                                                                                                    | ATHLETIC SCRIPT<br>HEAT APPLIED PERMANENT TWILL ONLY<br>ALIGAN FTURE<br>SOT, 10"1<br>3456789<br>10"                                                                                                                                                                                                                                                                                                                                                                                                                                                                                                                                                                                                                                                                                                                                                                                                | 2-COLOR WITH TAIL<br>BRUSH SCRIPT OR BRIQUET<br>HEAT TRANSFER ONLY                                                                                                                                                       | ATHLETIC SCRIPT         HEAT APPLIED PERMANENT TWILL ONLY         ADD BETTERS         ED PERMANENT TWILL         N°I         3456789         ", 8", 10")         3456789         3456789 |
| <b>1-COLOR VVITH TAIL</b><br><b>BRUSH SCRIPT OR BRIQUET</b><br>HEAT TRANSFER OMLY<br><b>JUDIEST OF BRIQUET</b><br><b>JUDIEST OF COLOR ANALLABLE IN 4", 6", 6", 6", 6", 6", 6", 6", 6", 6", 6</b>                                                                                                                                                                                                                                                                                                                                                                                                                                                                                                                                                                                                                                                                                                                                                                                                                                                                                                                                                                                                                                                                                                                                                                                                                                                                                                                                                                                                                                                                                                                                                                                                                                                                                                                                                                                                                                                                                    | ATHLETIC SCRIPT<br>HEAT APPLIED PERMANENT TWILL ONLY<br>JEIGH FUSE<br>NSFER<br>18", 10")<br>3456789<br>10"<br>3456789                                                                                                                                                                                                                                                                                                                                                                                                                                                                                                                                                                                                                                                                                                                                                                              | 2-COLOR WITH TAIL<br>BRUSH SCRIPT OR BRIQUET<br>HEAT TRANSFER ONLY                                                                                                                                                       | ATHLETIC SCRIPT<br>HEAT APPLIED PERMANENT TWILL ONLY<br>ED PERMANENT TVVILL<br>N°'<br>3456789                                                                                            |