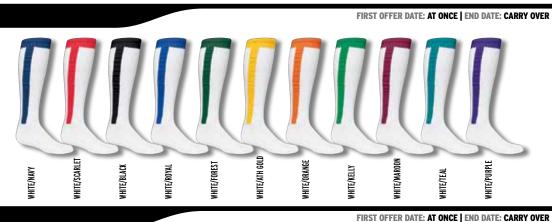

OVER

## WOMEN'S HEAVYWEIGHT SLEEVELESS V-NECK JERSEY

| <b>19170</b> Women's | MSRP    |
|----------------------|---------|
| WS, WM, WL, WXL      | \$12.70 |
| W2XL                 | \$14.70 |
| <b>19770</b> Girls'  | MSRP    |
| GS, GM, GL           | \$11.70 |

• Women's **semi-fitted** 6-oz. 50% polyester/50% cotton sleeveless jersey knit tee

• Ribbed trim at V-neck and armhole

Double-needle hem







ATHLETIC GOLD MAROON ASH PURPLE TEAL ORANGE KELLY

## PAGE 42 BAGS HIGH5SPORTSWEAR.COM



#### PAGE 43 SOCKS 800-222-4016

## **STIRRUP SOCK**

| <b>19800</b> MSRP |        |
|-------------------|--------|
| SMALL (15")       | \$5.00 |
| MEDIUM (19'')     | \$5.20 |
| LARGE (24'')      | \$5.50 |

 43% polyester/35% cotton/ 16% acrylic/6% elastic

White sock with knitted-in stirrup



**GAME SOCK** 

| 19810         | MSRP   |
|---------------|--------|
| SMALL (15'')  | \$5.10 |
| MEDIUM (19'') | \$5.30 |
| LARGE (24'')  | \$5.60 |

91% nylon/5% polyester/4% elastic

Solid color tube sock



**ATHLETIC SOCK** 

| 28030         | MSRP   |
|---------------|--------|
| SMALL (18'')  | \$5.30 |
| MEDIUM (24'') | \$5.60 |
| LARGE (30'')  | \$5.90 |
|               |        |

· 80% acrylic/14% nylon/6% elastic Solid color tube sock







FIRST OFFER DATE: AT ONCE | END DATE: CARRY OVER

FIRST OFFER DATE: AT ONCE | END DATE: CARRY OVER



## PAGE 44 CAPS HIGH5SPORTSWEAR.COM



#### **ESSORTEX · SIZE CHARTS** PAGE 45 800-222-4016

MICRO DENIER YARN EVAPORATION OF MOISTURE

SKIN

**BODY MOISTURE** 

INDIVIDUAL WAIST SIZE

18" - 20"

21" - 22"

23" - 24"

25" - 26"

27" - 28