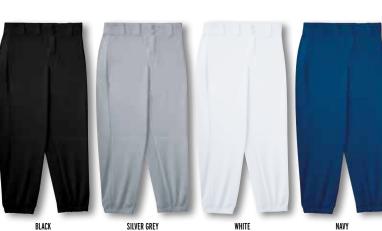

ITE/FOREST WHITE/PURPLE WHITE/MAROON PURPLE/WHITE FOREST/WHITE MAROON/WHITE WHITE/FOREST WHITE/PURPLE WHITE/MAROON

# PAGE 34 SOFTBALL • FASTPITCH HIGH5SPORTSWEAR.COM



#### **JERSEYS · SHORTS** PAGE 35 800-222-4016



| Phuji ILL Luw-hij   |         |  |
|---------------------|---------|--|
| 15052 Women's       | MSRP    |  |
| WS, WM, WL, WXL     | \$28.50 |  |
| W2XL                | \$32.50 |  |
| <b>15053</b> Girls' | MSRP    |  |
| GS, GM, GL          | \$26.00 |  |

- 14-oz. 100% polyester double-knit with Essortex moisture management performance
- Two-snap closure with nylon zipper Five pro-style belt loops
- 20 1/2" inseam on Women's Medium
- 15" inseam on Girls' Medium
- Double-laver fabric at knee area
- Two double-welt set-in back pockets
- Elastic waistband
- Elastic cuffs





FIRST OFFER DATE: AT ONCE LEND DATE: CARRY OVER

#### LOW-RISE SOFTBALL PANT WITH PIPING

ESSORTEX

| <b>19645</b> Women's | MSRP    |
|----------------------|---------|
| WXS, WS, WM, WL, WXL | \$29.20 |
| W2XL                 | \$33.20 |
| 44 40007 1 1 1 1     |         |

- 14-oz. 100% polyester double-knit with Essortex moisture management performance
- · Low-rise waist specifically designed to fit women
- Covered waistband with elastic on back and flat front
- Two-snap closure with brass zipper
- 20 1/2" inseam on Women's Medium • Two double-welt set-in back pockets
- Reinforced double-needle stitching
- Double-layer fabric at knee area
- Elastic cuffs





**BLUE GREY/WHITE** 

**BLACK/WHITE** 

NAVY/WHITE

FIRST OFFER DATE: AT ONCE | END DATE: CARRY OVER

#### PAGE 36 TRAINING O