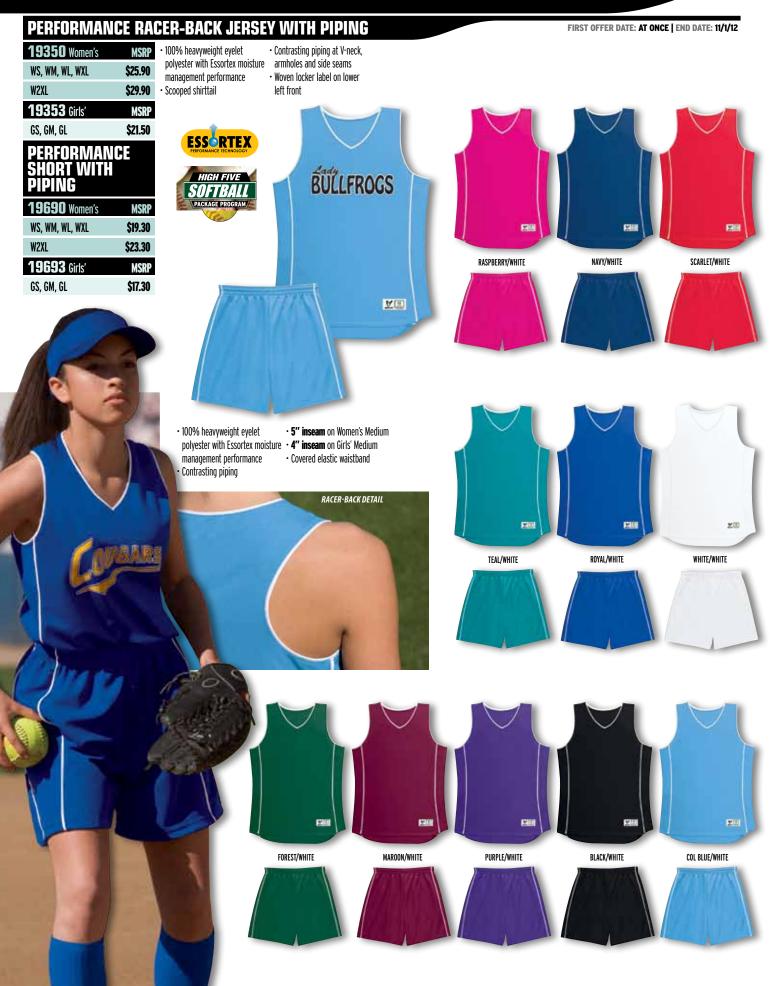

|                                                                     | A CONTRACTOR OF THE OWNER OWNER OF THE OWNER OWNE |             | WHITE/WHITE  | ATHLETIC GOLD/WHITE    | ORANGE/WHITE             |

#### **FLEX SHORT**

| 15022 Women's   | MSRP    |
|-----------------|---------|
| WS, WM, WL, WXL | \$14.50 |
| W2XL            | \$18.50 |
| 15023 Girls'    | MSRP    |
| GS, GM, GL      | \$13.50 |

- 100% polyester Essortex moisture management performance fabric Contrast piping detailing
- 5" inseam on Women's Medium
- 4" inseam on Girls' Medium
- Covered elastic waistband with inside drawcord



ESSORTEX



RASPBERRY/WHITE COLUMBIA BLUE/WHITE ATHLETIC GOLD/WHITE FOREST/WHITE

TEAL/WHITE

ORANGE/WHITE

### PAGE 32 SOFTBALL • FASTPITCH HIGH5SPORTSWEAR.COM



# 800-222-4016 JERSEYS · SHORTS PAGE 33

#### **VARSITY PERFORMANCE GAME JERSEY** FIRST OFFER DATE: AT ONCE | END DATE: CARRY OVER 32200 Adult · 100% heavyweight eyelet polyester MSRP NAVY/WHITE SCARLET/WHITE BLACK/WHITE ROYAL/WHITE with Essortex moisture management AS, AM, AL, AXL \$29.90 performance A2XL \$33.90 A3XL \$35.90 • Contrasting piping and side panels Full athletic-fit game jersey 32210 Youth MSRP Two-color rib knit modified V-neck YM, YL \$27.90 Double-needle hem Woven locker label on lower 32220 Women's MSRP left front WS, WM, WL, WXL \$29.90 \$33.90 W2XL VARSITY 100% heavyweight eyelet polyester with Essortex moisture management PERFORMANCE SOFTBALL HI. ₩(I performance 100% polyester tricot knit liner in **GAME SHORT** away whites for double thickness WHITE/NAVY WHITE/SCAR