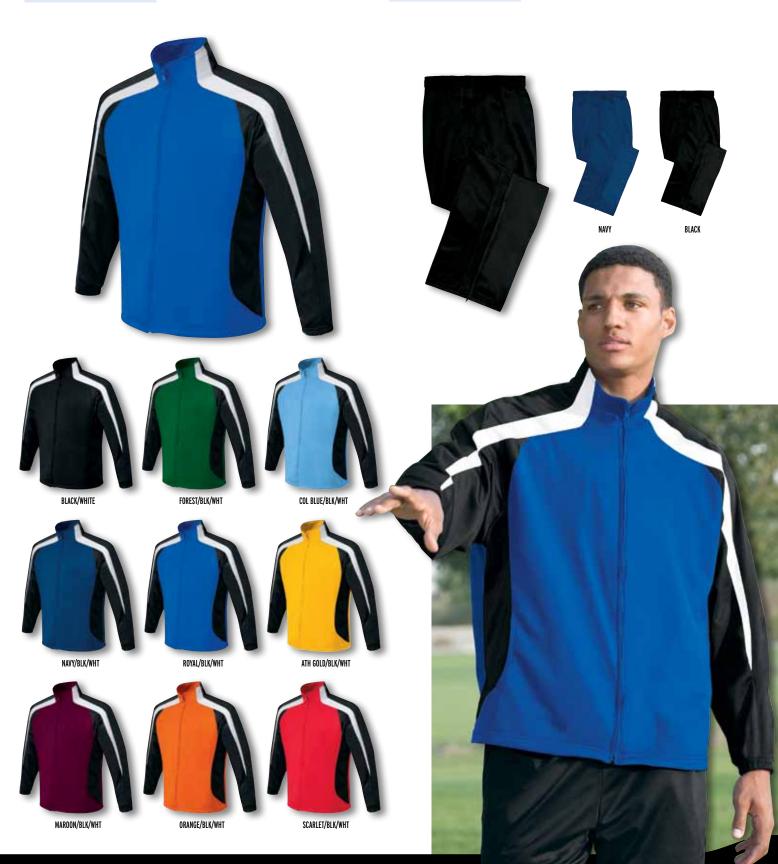

|                                                                      |
|--------------------|---------|----------------------------------------------------------------------|
| AS, AM, AL, AXL    | \$28.00 | <ul> <li>Self-fabric side panel</li> <li>Two side pockets</li> </ul> |
| A2XL               | \$32.00 | Inside drawcord                                                      |
| 71510 Youth        | MSRP    | <ul> <li>Straight leg</li> <li>Elastic waistband</li> </ul>          |
| YS YM YI           | \$26.00 |                                                                      |

# FIRST OFFER DATE: AT ONCE END DATE: CARRY OVER

- $\cdot \, 31^{\prime\prime} \, \text{inseam}$  on Adult Large • 22 1/2" inseam on Youth Medium
- 12" leg zippers on Adult sizes and 9" on Youth sizes



# PAGE 38 TRAINING OUTERWEAR HIGH5SPORTSWEAR.COM

#### WOMEN'S ARIS JACKET FIRST OFFER DATE: AT ONCE | END DATE: CARRY OVER 71001 Women's 100% polyester brushed tricot Side pockets MSRP Slim fit for women Straight cuffs WS, WM, WL, WXL \$39.50 · White side and sleeve • Double-needle hem W2XL \$43.50 arm panels Cropped length • Full front zip with stand-up MSRP 71011 Girls' mandarin-style collar GS, GM, GL \$36.70 • 100% polyester brushed tricot • 30" inseam on Women's WOMEN'S ARIS · Slim fit for women Medium PANT • 23" inseam on Girls' Medium • White panel at zippers • Two side pockets • 12" leg zippers on Women's sizes 71501 Women's MSRP Inside drawcord • 9" leg zippers on Girls' sizes WS, WM, WL, WXL \$28.00 • Straight leg Elastic waistband W2XL \$32.00 71511 Girls' MSRP GS, GM, GL \$2