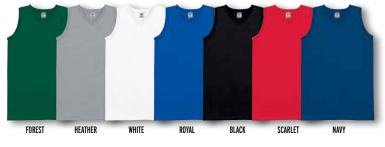

# PAGE 2 DECORATION

| 1-COLOR                                                                                                                                                                                                                                                                                                                                                                                                                                                                                                                                                                                                                                                                                                                                                                                                                                                                                                                                                                                                                                                                                                                                                                                                                                                                                                                                                                                                                                                                                                                                                                                                                                                                                                                                                                                                                                                                                                                                                                                                                                                                             |                                                                                                                                                                                                                                                                                                                                                                                                                                                                                                                                                                                                                                                                                                                                                                                                                                                                                                    | 2-COLOR                                                                                                                                                                                                                  |                                                                                                                                                                                          |
|-------------------------------------------------------------------------------------------------------------------------------------------------------------------------------------------------------------------------------------------------------------------------------------------------------------------------------------------------------------------------------------------------------------------------------------------------------------------------------------------------------------------------------------------------------------------------------------------------------------------------------------------------------------------------------------------------------------------------------------------------------------------------------------------------------------------------------------------------------------------------------------------------------------------------------------------------------------------------------------------------------------------------------------------------------------------------------------------------------------------------------------------------------------------------------------------------------------------------------------------------------------------------------------------------------------------------------------------------------------------------------------------------------------------------------------------------------------------------------------------------------------------------------------------------------------------------------------------------------------------------------------------------------------------------------------------------------------------------------------------------------------------------------------------------------------------------------------------------------------------------------------------------------------------------------------------------------------------------------------------------------------------------------------------------------------------------------------|----------------------------------------------------------------------------------------------------------------------------------------------------------------------------------------------------------------------------------------------------------------------------------------------------------------------------------------------------------------------------------------------------------------------------------------------------------------------------------------------------------------------------------------------------------------------------------------------------------------------------------------------------------------------------------------------------------------------------------------------------------------------------------------------------------------------------------------------------------------------------------------------------|--------------------------------------------------------------------------------------------------------------------------------------------------------------------------------------------------------------------------|------------------------------------------------------------------------------------------------------------------------------------------------------------------------------------------|
| FULL BLOCK                                                                                                                                                                                                                                                                                                                                                                                                                                                                                                                                                                                                                                                                                                                                                                                                                                                                                                                                                                                                                                                                                                                                                                                                                                                                                                                                                                                                                                                                                                                                                                                                                                                                                                                                                                                                                                                                                                                                                                                                                                                                          | HIGH FIVE                                                                                                                                                                                                                                                                                                                                                                                                                                                                                                                                                                                                                                                                                                                                                                                                                                                                                          | FULL BLOCK                                                                                                                                                                                                               | IIICHI PAME                                                                                                                                                                              |
| SUPREME                                                                                                                                                                                                                                                                                                                                                                                                                                                                                                                                                                                                                                                                                                                                                                                                                                                                                                                                                                                                                                                                                                                                                                                                                                                                                                                                                                                                                                                                                                                                                                                                                                                                                                                                                                                                                                                                                                                                                                                                                                                                             | HIGH FIVE                                                                                                                                                                                                                                                                                                                                                                                                                                                                                                                                                                                                                                                                                                                                                                                                                                                                                          | SUPREME                                                                                                                                                                                                                  | KIEK FIVE                                                                                                                                                                                |
| BRUSH SCRIPT                                                                                                                                                                                                                                                                                                                                                                                                                                                                                                                                                                                                                                                                                                                                                                                                                                                                                                                                                                                                                                                                                                                                                                                                                                                                                                                                                                                                                                                                                                                                                                                                                                                                                                                                                                                                                                                                                                                                                                                                                                                                        | High Five                                                                                                                                                                                                                                                                                                                                                                                                                                                                                                                                                                                                                                                                                                                                                                                                                                                                                          | BRUSH SCRIPT                                                                                                                                                                                                             | Progla France                                                                                                                                                                            |
| BRIQUET<br>Heat transfer only                                                                                                                                                                                                                                                                                                                                                                                                                                                                                                                                                                                                                                                                                                                                                                                                                                                                                                                                                                                                                                                                                                                                                                                                                                                                                                                                                                                                                                                                                                                                                                                                                                                                                                                                                                                                                                                                                                                                                                                                                                                       | High Five                                                                                                                                                                                                                                                                                                                                                                                                                                                                                                                                                                                                                                                                                                                                                                                                                                                                                          | <b>BRIQUET</b><br>HEAT TRANSFER ONLY                                                                                                                                                                                     | High Fin                                                                                                                                                                                 |
| COLLEGE                                                                                                                                                                                                                                                                                                                                                                                                                                                                                                                                                                                                                                                                                                                                                                                                                                                                                                                                                                                                                                                                                                                                                                                                                                                                                                                                                                                                                                                                                                                                                                                                                                                                                                                                                                                                                                                                                                                                                                                                                                                                             | HIGH FIVE                                                                                                                                                                                                                                                                                                                                                                                                                                                                                                                                                                                                                                                                                                                                                                                                                                                                                          | COLLEGE                                                                                                                                                                                                                  | FIGE FINE                                                                                                                                                                                |
| PRO ANTIQUE<br>Heat applied permanent twill only                                                                                                                                                                                                                                                                                                                                                                                                                                                                                                                                                                                                                                                                                                                                                                                                                                                                                                                                                                                                                                                                                                                                                                                                                                                                                                                                                                                                                                                                                                                                                                                                                                                                                                                                                                                                                                                                                                                                                                                                                                    | HIGH FIVE                                                                                                                                                                                                                                                                                                                                                                                                                                                                                                                                                                                                                                                                                                                                                                                                                                                                                          | <b>PRO ANTIQUE</b><br>HEAT APPLIED PERMANENT TWILL ONLY                                                                                                                                                                  | HIGH FIVE                                                                                                                                                                                |
| ATHLETIC SCRIPT<br>Heat applied permanent twill only                                                                                                                                                                                                                                                                                                                                                                                                                                                                                                                                                                                                                                                                                                                                                                                                                                                                                                                                                                                                                                                                                                                                                                                                                                                                                                                                                                                                                                                                                                                                                                                                                                                                                                                                                                                                                                                                                                                                                                                                                                | High Five                                                                                                                                                                                                                                                                                                                                                                                                                                                                                                                                                                                                                                                                                                                                                                                                                                                                                          | ATHLETIC SCRIPT<br>HEAT APPLIED PERMANENT TWILL ONLY                                                                                                                                                                     | Mark Etmo                                                                                                                                                                                |
| TYPE MODIFICATIONS                                                                                                                                                                                                                                                                                                                                                                                                                                                                                                                                                                                                                                                                                                                                                                                                                                                                                                                                                                                                                                                                                                                                                                                                                                                                                                                                                                                                                                                                                                                                                                                                                                                                                                                                                                                                                                                                                                                                                                                                                                                                  |                                                                                                                                                                                                                                                                                                                                                                                                                                                                                                                                                                                                                                                                                                                                                                                                                                                                                                    |                                                                                                                                                                                                                          |                                                                                                                                                                                          |
| BOOKENDS                                                                                                                                                                                                                                                                                                                                                                                                                                                                                                                                                                                                                                                                                                                                                                                                                                                                                                                                                                                                                                                                                                                                                                                                                                                                                                                                                                                                                                                                                                                                                                                                                                                                                                                                                                                                                                                                                                                                                                                                                                                                            | HIGH FIVE                                                                                                                                                                                                                                                                                                                                                                                                                                                                                                                                                                                                                                                                                                                                                                                                                                                                                          | FLAT TOP ARCH                                                                                                                                                                                                            | HICH FIVE                                                                                                                                                                                |
| STRAIGHT                                                                                                                                                                                                                                                                                                                                                                                                                                                                                                                                                                                                                                                                                                                                                                                                                                                                                                                                                                                                                                                                                                                                                                                                                                                                                                                                                                                                                                                                                                                                                                                                                                                                                                                                                                                                                                                                                                                                                                                                                                                                            |                                                                                                                                                                                                                                                                                                                                                                                                                                                                                                                                                                                                                                                                                                                                                                                                                                                                                                    | VERTICAL ARCH                                                                                                                                                                                                            |                                                                                                                                                                                          |
|                                                                                                                                                                                                                                                                                                                                                                                                                                                                                                                                                                                                                                                                                                                                                                                                                                                                                                                                                                                                                                                                                                                                                                                                                                                                                                                                                                                                                                                                                                                                                                                                                                                                                                                                                                                                                                                                                                                                                                                                                                                                                     | HIGH FIVE                                                                                                                                                                                                                                                                                                                                                                                                                                                                                                                                                                                                                                                                                                                                                                                                                                                                                          | VERTICAL ANCI                                                                                                                                                                                                            | HIGH FIVE                                                                                                                                                                                |
| 1-COLOR WITH TAIL                                                                                                                                                                                                                                                                                                                                                                                                                                                                                                                                                                                                                                                                                                                                                                                                                                                                                                                                                                                                                                                                                                                                                                                                                                                                                                                                                                                                                                                                                                                                                                                                                                                                                                                                                                                                                                                                                                                                                                                                                                                                   | HIGH FIVE                                                                                                                                                                                                                                                                                                                                                                                                                                                                                                                                                                                                                                                                                                                                                                                                                                                                                          | 2-COLOR WITH TAIL                                                                                                                                                                                                        | HIGH FIVE                                                                                                                                                                                |
|                                                                                                                                                                                                                                                                                                                                                                                                                                                                                                                                                                                                                                                                                                                                                                                                                                                                                                                                                                                                                                                                                                                                                                                                                                                                                                                                                                                                                                                                                                                                                                                                                                                                                                                                                                                                                                                                                                                                                                                                                                                                                     | HIGH FIVE<br>THIETIC SCRIPT<br>HEAT APPLIED FERMANENT TWILL ONLY                                                                                                                                                                                                                                                                                                                                                                                                                                                                                                                                                                                                                                                                                                                                                                                                                                   |                                                                                                                                                                                                                          | HIGH FIVE                                                                                                                                                                                |
| <b>1-COLOR WITH TAIL</b><br>BRUSH SCRIPT OR BRIQUET                                                                                                                                                                                                                                                                                                                                                                                                                                                                                                                                                                                                                                                                                                                                                                                                                                                                                                                                                                                                                                                                                                                                                                                                                                                                                                                                                                                                                                                                                                                                                                                                                                                                                                                                                                                                                                                                                                                                                                                                                                 | ATHLETIC SCRIPT                                                                                                                                                                                                                                                                                                                                                                                                                                                                                                                                                                                                                                                                                                                                                                                                                                                                                    | <b>2-COLOR WITH TAIL</b><br>BRUSH SCRIPT OR BRIQUET                                                                                                                                                                      | ATHLETIC SCRIPT                                                                                                                                                                          |
| <b>1-COLOR WITH TAIL</b><br>BRUSH SCRIPT OR BRIQUET<br>HEAT TRANSFER ONLY                                                                                                                                                                                                                                                                                                                                                                                                                                                                                                                                                                                                                                                                                                                                                                                                                                                                                                                                                                                                                                                                                                                                                                                                                                                                                                                                                                                                                                                                                                                                                                                                                                                                                                                                                                                                                                                                                                                                                                                                           | ATHLETIC SCRIPT<br>HEAT APPLIED PERMANENT TWILL ONLY<br>High Five                                                                                                                                                                                                                                                                                                                                                                                                                                                                                                                                                                                                                                                                                                                                                                                                                                  | 2-COLOR WITH TAIL<br>BRUSH SCRIPT OR BRIQUET<br>HEAT TRANSFER ONLY<br>White First                                                                                                                                        | ATHLETIC SCRIPT<br>HEAT APPLIED PERMANENT TWILL ONLY<br>With Friesder<br>Friesder                                                                                                        |
| <b>1-COLOR WITH TAIL</b><br>BRUSH SCRIPT OR BRIQUET<br>HEAT TRANSFER OMLY<br>HEAT TRANSFER OMLY                                                                                                                                                                                                                                                                                                                                                                                                                                                                                                                                                                                                                                                                                                                                                                                                                                                                                                                                                                                                                                                                                                                                                                                                                                                                                                                                                                                                                                                                                                                                                                                                                                                                                                                                                                                                                                                                                                                                                                                     | ATHLETIC SCRIPT<br>HEAT APPLIED PERMANENT TWILL ONLY<br>High Five<br>NSFER                                                                                                                                                                                                                                                                                                                                                                                                                                                                                                                                                                                                                                                                                                                                                                                                                         | <b>2-COLOR WITH TAIL</b><br><b>BRUSH SCRIPT OR BRIQUET</b><br>HEAT TRANSFER ONLY<br><b>DEVICE STATE</b><br>HEAT TRANSFER ONLY<br><b>NUMBERING - HEAT APPLI</b><br><b>PRO TEAM</b> 1 OR 2 COLOR (AVAILABLE IN 4", 6", 8", | ATHLETIC SCRIPT<br>HEAT APPLIED PERMANENT TWILL ONLY<br>ED PERMANENT TVVILL                                                                                                              |
| <b>1-COLOR WITH TAIL</b><br><b>BRUSH SCRIPT OR BRIQUET</b><br>HEAT TRANSFER OMLY<br><b>HIGH FULL</b><br><b>NUMBERING-HEAT TRAN</b><br>FULL BLOCK 1 OR 2 COLOR (AVAILABLE IN 4", 6",                                                                                                                                                                                                                                                                                                                                                                                                                                                                                                                                                                                                                                                                                                                                                                                                                                                                                                                                                                                                                                                                                                                                                                                                                                                                                                                                                                                                                                                                                                                                                                                                                                                                                                                                                                                                                                                                                                 | ATHLETIC SCRIPT<br>HEAT APPLIED PERMANENT TWILL ONLY<br>High Five<br>NSFER                                                                                                                                                                                                                                                                                                                                                                                                                                                                                                                                                                                                                                                                                                                                                                                                                         | <b>2-COLOR WITH TAIL</b><br><b>BRUSH SCRIPT OR BRIQUET</b><br>HEAT TRANSFER ONLY<br><b>DEVICE STATE</b><br>HEAT TRANSFER ONLY<br><b>NUMBERING - HEAT APPLI</b><br><b>PRO TEAM</b> 1 OR 2 COLOR (AVAILABLE IN 4", 6", 8", | ATHLETIC SCRIPT<br>HEAT APPLIED PERMANENT TWILL ONLY<br>THEAT APPLIED PERMANENT TWILL<br>ED PERMANENT TWILL                                                                              |
| <b>1-COLOR WITH TAIL</b><br><b>BRUSH SCRIPT OR BRIQUET</b><br>HEAT TRANSFER OMLY<br><b>HIGH FULL</b><br><b>NUMBERING-HEAT TRAN</b><br>FULL BLOCK 1 OR 2 COLOR (AVAILABLE IN 4", 6",                                                                                                                                                                                                                                                                                                                                                                                                                                                                                                                                                                                                                                                                                                                                                                                                                                                                                                                                                                                                                                                                                                                                                                                                                                                                                                                                                                                                                                                                                                                                                                                                                                                                                                                                                                                                                                                                                                 | ATHLETIC SCRIPT<br>HEAT APPLIED PERMANENT TWILL ONLY<br>HEAT APPLIED PERMANENT TWILL ONLY | 2-COLOR WITH TAIL<br>BRUSH SCRIPT OR BRIQUET<br>HEAT TRANSFER ONLY                                                                                                                                                       | ATHLETIC SCRIPT<br>HEAT APPLIED PERMANENT TWILL ONLY<br>ED PERMANENT TVVILL<br>10"<br>3456789                                                                                            |
| <b>1-COLOR WITH TAIL</b><br><b>BRUSH SCRIPT OR BRIQUET</b><br>HEAT TRANSFER OMLY<br><b>HEAT TRANSFER OMLY</b><br><b>NUMBERING - HEAT TRAN</b><br>FULL BLOCK 1 OR 2 COLOR (AVAILABLE IN 4", 6", 8", 100<br>O D D 2 200<br>OUTLINE 1 OR 2 COLOR (AVAILABLE IN 4", 6", 8", 100<br><b>DUTLINE</b> 1 OR 2 COLOR (AVAILABLE IN 4", 6", 8", 100<br><b>DUTLINE</b> 1 OR 2 COLOR (AVAILABLE IN 4", 6", 8", 100<br><b>DUTLINE</b> 1 OR 2 COLOR (AVAILABLE IN 4", 6", 8", 100<br><b>DUTLINE</b> 1 OR 2 COLOR (AVAILABLE IN 4", 6", 8", 100<br><b>DUTLINE</b> 1 OR 2 COLOR (AVAILABLE IN 4", 6", 8", 100<br><b>DUTLINE</b> 1 OR 2 COLOR (AVAILABLE IN 4", 6", 8", 100<br><b>DUTLINE</b> 1 OR 2 COLOR (AVAILABLE IN 4", 6", 8", 100<br><b>DUTLINE</b> 1 OR 2 COLOR (AVAILABLE IN 4", 6", 8", 100<br><b>DUTLINE</b> 1 OR 2 COLOR (AVAILABLE IN 4", 6", 8", 100<br><b>DUTLINE</b> 1 OR 2 COLOR (AVAILABLE IN 4", 6", 8", 100<br><b>DUTLINE</b> 1 OR 2 COLOR (AVAILABLE IN 4", 6", 8", 100<br><b>DUTLINE</b> 1 OR 2 COLOR (AVAILABLE IN 4", 6", 8", 100<br><b>DUTLINE</b> 1 OR 2 COLOR (AVAILABLE IN 4", 6", 8", 100<br><b>DUTLINE</b> 1 OR 2 COLOR (AVAILABLE IN 4", 6", 8", 100<br><b>DUTLINE</b> 1 OR 2 COLOR (AVAILABLE IN 4", 6", 8", 100<br><b>DUTLINE</b> 1 OR 2 COLOR (AVAILABLE IN 4", 6", 8", 100<br><b>DUTLINE</b> 1 OR 2 COLOR (AVAILABLE IN 4", 6", 8", 100<br><b>DUTLINE</b> 1 OR 2 COLOR (AVAILABLE IN 4", 6", 8", 100<br><b>DUTLINE</b> 1 OR 2 COLOR (AVAILABLE IN 4", 6", 8", 100<br><b>DUTLINE</b> 1 OR 2 COLOR (AVAILABLE IN 4", 6", 8", 100<br><b>DUTLINE</b> 1 OR 2 COLOR (AVAILABLE IN 4", 6", 8", 100<br><b>DUTLINE</b> 1 OR 2 COLOR (AVAILABLE IN 4", 6", 8", 100<br><b>DUTLINE</b> 1 OR 2 COLOR (AVAILABLE IN 4", 6", 8", 100<br><b>DUTLINE</b> 1 OR 2 COLOR (AVAILABLE IN 4", 6", 8", 100<br><b>DUTLINE</b> 1 OR 2 COLOR (AVAILABLE IN 4", 6", 8", 100<br><b>DUTLINE</b> 1 OR 2 COLOR (AVAILABLE IN 4", 6", 8", 100<br><b>DUTLINE</b> 1 OR 2 COLOR (AVAILABLE IN 4", 6", 8", 100<br><b>DUTLINE</b> 1 ON 2 COLOR (AVAILABLE IN 4", 6", 8", 100<br><b>DUTLINE</b> 1 OUTLINE | ATHLETIC SCRIPT<br>HEAT APPLIED PERMANENT TWILL ONLY<br>HEAT APPLIED PERMANENT TWILL ONLY | 2-COLOR WITH TAIL<br>BRUSH SCRIPT OR BRIQUET<br>HEAT TRANSFER ONLY                                                                                                                                                       | ATHLETIC SCRIPT<br>HEAT APPLIED PERMANENT TWILL ONLY<br>ED PERMANENT TVVILL<br>10'9<br>3456789                                                                                           |
| <b>1-COLOR WITH TAIL</b><br><b>BRUSH SCRIPT OR BRIQUET</b><br>HEAT TRANSFER OMLY<br><b>HEAT TRANSFER OMLY</b><br><b>NUMBERING - HEAT TRAN</b><br>FULL BLOCK 1 OR 2 COLOR (AVAILABLE IN 4", 6", 8", 100<br>O D D 2 200<br>OUTLINE 1 OR 2 COLOR (AVAILABLE IN 4", 6", 8", 100<br><b>DUTLINE</b> 1 OR 2 COLOR (AVAILABLE IN 4", 6", 8", 100<br><b>DUTLINE</b> 1 OR 2 COLOR (AVAILABLE IN 4", 6", 8", 100<br><b>DUTLINE</b> 1 OR 2 COLOR (AVAILABLE IN 4", 6", 8", 100<br><b>DUTLINE</b> 1 OR 2 COLOR (AVAILABLE IN 4", 6", 8", 100<br><b>DUTLINE</b> 1 OR 2 COLOR (AVAILABLE IN 4", 6", 8", 100<br><b>DUTLINE</b> 1 OR 2 COLOR (AVAILABLE IN 4", 6", 8", 100<br><b>DUTLINE</b> 1 OR 2 COLOR (AVAILABLE IN 4", 6", 8", 100<br><b>DUTLINE</b> 1 OR 2 COLOR (AVAILABLE IN 4", 6", 8", 100<br><b>DUTLINE</b> 1 OR 2 COLOR (AVAILABLE IN 4", 6", 8", 100<br><b>DUTLINE</b> 1 OR 2 COLOR (AVAILABLE IN 4", 6", 8", 100<br><b>DUTLINE</b> 1 OR 2 COLOR (AVAILABLE IN 4", 6", 8", 100<br><b>DUTLINE</b> 1 OR 2 COLOR (AVAILABLE IN 4", 6", 8", 100<br><b>DUTLINE</b> 1 OR 2 COLOR (AVAILABLE IN 4", 6", 8", 100<br><b>DUTLINE</b> 1 OR 2 COLOR (AVAILABLE IN 4", 6", 8", 100<br><b>DUTLINE</b> 1 OR 2 COLOR (AVAILABLE IN 4", 6", 8", 100<br><b>DUTLINE</b> 1 OR 2 COLOR (AVAILABLE IN 4", 6", 8", 100<br><b>DUTLINE</b> 1 OR 2 COLOR (AVAILABLE IN 4", 6", 8", 100<br><b>DUTLINE</b> 1 OR 2 COLOR (AVAILABLE IN 4", 6", 8", 100<br><b>DUTLINE</b> 1 OR 2 COLOR (AVAILABLE IN 4", 6", 8", 100<br><b>DUTLINE</b> 1 OR 2 COLOR (AVAILABLE IN 4", 6", 8", 100<br><b>DUTLINE</b> 1 OR 2 COLOR (AVAILABLE IN 4", 6", 8", 100<br><b>DUTLINE</b> 1 OR 2 COLOR (AVAILABLE IN 4", 6", 8", 100<br><b>DUTLINE</b> 1 OR 2 COLOR (AVAILABLE IN 4", 6", 8", 100<br><b>DUTLINE</b> 1 OR 2 COLOR (AVAILABLE IN 4", 6", 8", 100<br><b>DUTLINE</b> 1 OR 2 COLOR (AVAILABLE IN 4", 6", 8", 100<br><b>DUTLINE</b> 1 OR 2 COLOR (AVAILABLE IN 4", 6", 8", 100<br><b>DUTLINE</b> 1 OR 2 COLOR (AVAILABLE IN 4", 6", 8", 100<br><b>DUTLINE</b> 1 ON 2 COLOR (AVAILABLE IN 4", 6", 8", 100<br><b>DUTLINE</b> 1 OUTLINE | ATHLETIC SCRIPT<br>HEAT APPLIED PERMANENT TWILL ONLY<br>ALIGAN FTURE<br>SOT, 10"1<br>3456789<br>10"                                                                                                                                                                                                                                                                                                                                                                                                                                                                                                                                                                                                                                                                                                                                                                                                | 2-COLOR WITH TAIL<br>BRUSH SCRIPT OR BRIQUET<br>HEAT TRANSFER ONLY                                                                                                                                                       | ATHLETIC SCRIPT<br>HEAT APPLIED PERMANENT TWILL ONLY<br>AND FROM<br>ED PERMANENT TVVILL<br>10")<br>3456789<br>(3', 10")                                                                  |
| <b>1-COLOR VVITH TAIL</b><br><b>BRUSH SCRIPT OR BRIQUET</b><br>HEAT TRANSFER OMLY<br><b>JUDIEST OF BRIQUET</b><br><b>JUDIEST OF COLOR ANALLABLE IN 4", 6", 6", 6", 6", 6", 6", 6", 6", 6", 6</b>                                                                                                                                                                                                                                                                                                                                                                                                                                                                                                                                                                                                                                                                                                                                                                                                                                                                                                                                                                                                                                                                                                                                                                                                                                                                                                                                                                                                                                                                                                                                                                                                                                                                                                                                                                                                                                                                                    | ATHLETIC SCRIPT<br>HEAT APPLIED PERMANENT TWILL ONLY<br>ALIGAN FTURE<br>SOT, 10"1<br>3456789<br>10"                                                                                                                                                                                                                                                                                                                                                                                                                                                                                                                                                                                                                                                                                                                                                                                                | 2-COLOR WITH TAIL<br>BRUSH SCRIPT OR BRIQUET<br>HEAT TRANSFER ONLY                                                                                                                                                       | ATHLETIC SCRIPT         HEAT APPLIED PERMANENT TWILL ONLY         ADD BETTERS         ED PERMANENT TWILL         N°I         3456789         ", 8", 10")         3456789         3456789 |
| <b>1-COLOR VVITH TAIL</b><br><b>BRUSH SCRIPT OR BRIQUET</b><br>HEAT TRANSFER OMLY<br><b>JUDIEST OF BRIQUET</b><br><b>JUDIEST OF COLOR ANALLABLE IN 4", 6", 6", 6", 6", 6", 6", 6", 6", 6", 6</b>                                                                                                                                                                                                                                                                                                                                                                                                                                                                                                                                                                                                                                                                                                                                                                                                                                                                                                                                                                                                                                                                                                                                                                                                                                                                                                                                                                                                                                                                                                                                                                                                                                                                                                                                                                                                                                                                                    | ATHLETIC SCRIPT<br>HEAT APPLIED PERMANENT TWILL ONLY<br>JEIGH FUSE<br>NSFER<br>18", 10")<br>3456789<br>10"<br>3456789                                                                                                                                                                                                                                                                                                                                                                                                                                                                                                                                                                                                                                                                                                                                                                              | 2-COLOR WITH TAIL<br>BRUSH SCRIPT OR BRIQUET<br>HEAT TRANSFER ONLY                                                                                                                                                       | ATHLETIC SCRIPT<br>HEAT APPLIED PERMANENT TWILL ONLY<br>ED PERMANENT TVVILL<br>N°'<br>3456789                                                                                            |