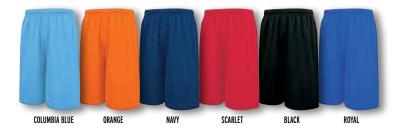

MSRP    |
| YM, YL                |      | \$10.20 |
| • 100% notvester with |      |         |

- 100% polyester with Essortex moisture management performance
- Designed to be worn under jersey
- Self-fabric crew neck
- Double-needle hem and armholes
- UNDERSIZED







#### **ESSORTEX SHORT**

| <b>75560</b> Adult | MSRP    |
|--------------------|---------|
| AS, AM, AL, AXL    | \$15.70 |
| A2XL               | \$19.70 |
| 75561 Youth        | MSRP    |
| YM, YL             | \$13.70 |

 100% polyester with Essortex moisture management performance

- Fits like a **9'' inseam** Adult Large • **7** <sup>3</sup>/4'' inseam on Youth Medium
- Side seam pockets
- Covered elastic waistband
- with inside drawcord
- Double-needle bottom hem





FIRST OFFER DATE: 7/1/11 | END DATE: CARRY OVER





#### **TRAINING BASICS** PAGE 41 800-222-4016



#### **ULTRA T-SHIRT**

| 22520 Adult                                | MSRP    |  |
|--------------------------------------------|---------|--|
| AS, AM, AL, AXL                            | \$7.50  |  |
| A2XL                                       | \$12.00 |  |
| 22521 Youth                                | MSRP    |  |
| YS, YM, YL                                 | \$7.10  |  |
| Cilden Illtra Dland prochryph FO/FO T shir |         |  |

- Gildan Ultra Blend preshrunk 50/50 T-shirt Short set-in sleeve with double-stitched
- sleeve and hem
- 5.6 ounce
- Taped neck and shoulder
- Seamless collar with double-needle topstitched neck



BLACK PURPLE NAVY SCARLET COLUMBIA BLUE ROYAL HEATHER KELLY



FIRST OFFER DATE: AT ONCE | END DATE: CAR