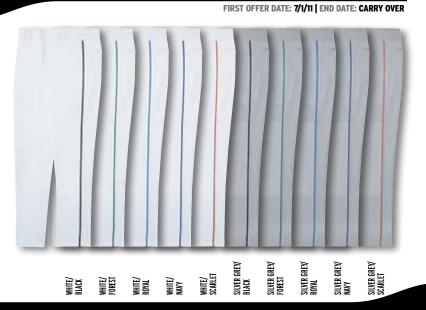

| \$28.30                                                                                                |
| <ul> <li>14-oz. 100% polyester do<br/>Essortex moisture manaç</li> <li>Contrasting piping sewn</li> <li>Two-snap closure with br</li> <li>Seven pro-style belt loop</li> <li>33" inseam on Adult La</li> <li>25 1/2" inseam on Youtt</li> <li>Double-layer fabric at kn</li> <li>Two double-welt set-in bo</li> <li>Anti-roll elastic waistban</li> <li>Double-needle hems (eas custom length!)</li> </ul> | gement performa<br>in side seam<br>rass zipper<br>Is<br>rge<br>h Medium<br>ee area<br>ack pockets<br>d |

PAN

5

ERONN



### PAGE 6 BASEBALL · SOFTBALL · PANTS



DOUBLE-KNIT PULL-UP BASEBALL PANT

| <b>19420</b> Adult   | MSRP    |
|----------------------|---------|
| AS, AM, AL, AXL      | \$14.70 |
| A2XL                 | \$18.70 |
| 19421 Youth          | MSRP    |
| YXS, YS, YM, YL, YXL | \$9.70  |
|                      |         |

• 10.5-oz. 100% polyester double-knit

- 24'' inseam on Adult Large
- 17" inseam on Youth Medium
- ${\boldsymbol{\cdot}}$  Double-layer fabric at knee area
- Back patch pocket on right
- Four-needle, 2" elastic waistband with inside drawcord







FIRST OFFER DATE: AT ONCE | END DATE: CARRY OVER

## **BASEBALL · SOFTBALL · JERSEYS**

PAGE **7** 



# PAGE 8 BASEBALL • SOFTBALL HIGH5SPORTSWEAR.COM



**JERSEYS** 800-222-4016

PAGE 9



# PAGE 10 BASEBALL • SOFTBALL HIGH