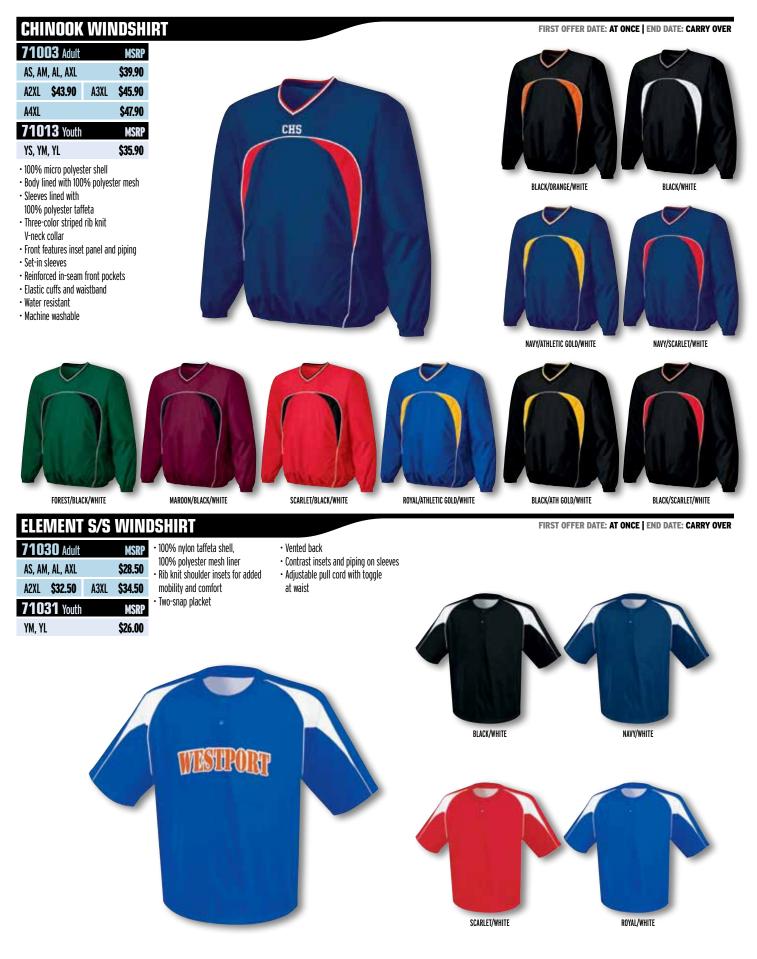

\$32.00 71511 Girls' MSRP GS, GM, GL \$26.00

WHITE/SILVER Available in top only

YS, YM, YL



71040 Adult MSRP AS, AM, AL, AXL \$48.00 A2XL **\$52.00** A3XL \$54.00 panel detailing 71041 Youth MSRP

\$44.00

• 100% micro polyester shell Sleeves lined in 100% polyester taffeta • Elastic cuff openings Body lined in 100% polyester mesh Contrast sleeve and back

AR00N/WHITE

**BLACK/WHITE** 

 $\cdot$  <sup>1</sup>/<sub>4</sub> zip neck with self-fabric collar

**ROYAL/WHITE** 

 Elastic drawcord bottom hem • Water resistant



**URPLE/WHITE** 

**AVY/WHITE** 

FIRST OFFER DATE: 7/1/11 | END DATE: 6/1/14

COLUMBIA BLUE/WHITE



SCARLET/WHITE

ROYAL/WHITE



SCARLET/WHITE



**BLACK/ATHLETIC GOLD** 



PINK/WHITE





BLACK/WHITE

**BLACK/ORANGE** 

# 800-222-4016 TRAINING OUTERWEAR MGE 39



# PAGE 40 TRAINING BASICS HIGH5SPORTSWEAR.COM



### **ESSORTEX SLEEVELESS T-SHIRT**

| 32160 Adult           |      | MSRP    |
|-----------------------|------|---------|
| AS, AM, AL, AXL       |      | \$11.00 |
| A2XL <b>\$15.00</b>   | A3XL | \$17.00 |
| 32170 Youth           |      | MSRP    |
| YM, YL                |      | \$10.20 |
| • 100% notvester with |      |         |

- 100% polyester with Essortex moisture management performance
- Designed to be worn under jersey
- Self-fabric crew neck
- Double-needle hem and armholes
- UNDERSIZED







#### **ESSORTEX SHORT**

| <b>75560</b> Adult | MSRP    |
|--------------------|---------|
| AS, AM, AL, AXL    | \$15.70 |
| A2XL               | \$19.70 |
| 75561 Youth        | MSRP    |
| YM, YL             | \$13.70 |

 100% polye