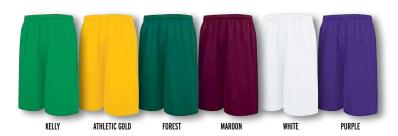

RP    |
| YM, YL                |      | \$10.20 |
| • 100% notvester with |      |         |

- 100% polyester with Essortex moisture management performance
- Designed to be worn under jersey
- Self-fabric crew neck
- Double-needle hem and armholes
- UNDERSIZED







#### **ESSORTEX SHORT**

| <b>75560</b> Adult | MSRP    |
|--------------------|---------|
| AS, AM, AL, AXL    | \$15.70 |
| A2XL               | \$19.70 |
| 75561 Youth        | MSRP    |
| YM, YL             | \$13.70 |

 100% polyester with Essortex moisture management performance

- Fits like a **9'' inseam** Adult Large • **7** <sup>3</sup>/4'' inseam on Youth Medium
- Side seam pockets
- Covered elastic waistband
- with inside drawcord
- Double-needle bottom hem





FIRST OFFER DATE: 7/1/11 | END DATE: CARRY OVER





#### **TRAINING BASICS** PAGE 41 800-222-4016



#### **ULTRA T-SHIRT**

| 22520 Adult                                | MSRP    |  |
|--------------------------------------------|---------|--|
| AS, AM, AL, AXL                            | \$7.50  |  |
| A2XL                                       | \$12.00 |  |
| 22521 Youth                                | MSRP    |  |
| YS, YM, YL                                 | \$7.10  |  |
| Cilden Illtra Dland prochryph FO/FO T shir |         |  |

- Gildan Ultra Blend preshrunk 50/50 T-shirt Short set-in sleeve with double-stitched
- sleeve and hem
- 5.6 ounce
- Taped neck and shoulder
- Seamless collar with double-needle topstitched neck



BLACK PURPLE NAVY SCARLET COLUMBIA BLUE ROYAL HEATHER KELLY



FIRST OFFER DATE: AT ONCE | END DATE: CARRY