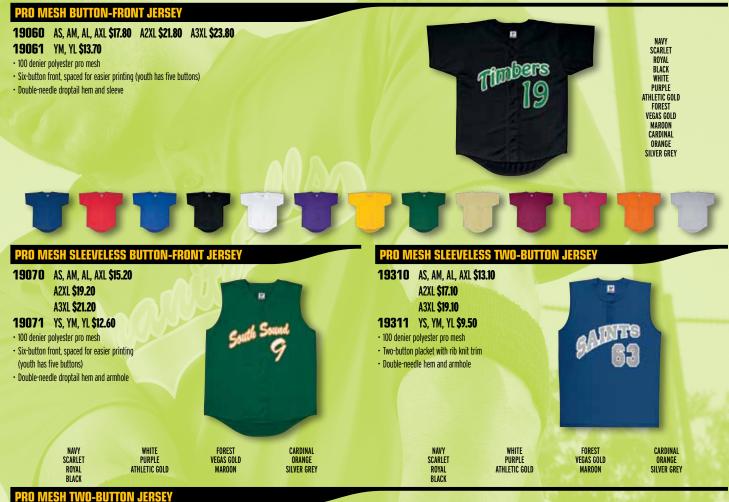

-----------|--------|
| SMALL (18'')  | \$5.30 |
| MEDIUM (24'') | \$5.60 |
| LARGE (30'')  | \$5.90 |
|               |        |

· 80% acrylic/14% nylon/6% elastic Solid color tube sock







FIRST OFFER DATE: AT ONCE | END DATE: CARRY OVER

FIRST OFFER DATE: AT ONCE | END DATE: CARRY OVER



## PAGE 44 CAPS HIGH5SPORTSWEAR.COM



#### **ESSORTEX · SIZE CHARTS** PAGE 45 800-222-4016

MICRO DENIER YARN EVAPORATION OF MOISTURE

SKIN

**BODY MOISTURE** 

INDIVIDUAL WAIST SIZE

18" - 20"

21" - 22"

23" - 24"

25" - 26"

27" - 28"

29" - 30"

31" - 34"

35" - 38"

39" - 42"

43" - 46"

44" - 57"

INDIVIDUAL WAIST SIZE

20" - 22"

23" - 24"

24" - 25"

22" - 24"

25" - 27"

28" - 30"

31" - 33"

34" - 36"

37" - 39"



## PAGE 46 HIGH5SPORTSWEAR.COM



## 800-222-4016 VALUE PRICING PAGE 47



#### **19050** AS, AM, AL, AXL **\$15.00** A2XL **\$19.00** A3XL **\$21.00**

- **19051** YS, YM, YL **\$10.90** • 100 denier polyester pro mesh
- Two-button placket with rib knit trim
- Set-in sleeves
- Double-needle hem and sleeves

Bood Bons 19





## PAGE 48 VALUE PRICING HIGH5SPORTSWEAR.COM



## 800-222-4016 VALUE PRICING PAGE 49



## PAGE 50 HIGH5SPORTSWEAR.COM





# 800-222-4016 VALUE PRICING ME 51

| TASLAN WINDSHIRT                                              |                                                                                      | WINDSHIRT                                                                                                 |                                      |
|---------------------------------------------------------------|-------------------