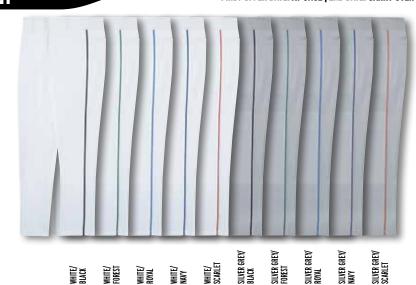

nseam on<br/>Youth Medium</li> </ul> |
| A2XL \$                  | 31.90 | Two-snap closure with                                     | Two double-welt set-in                                                       |
| <b>15041</b> Youth       | MSRP  | nylon zipper<br>• Five pro-style belt loops               | back pockets<br>• Elastic waistband                                          |
| YS, YM, YL, YXL <b>s</b> | 22.90 | • Double-layer fabric at knee area                        | • Double-needle hems (easily                                                 |
|                          |       | <ul> <li>33" inseam on Adult Large</li> </ul>             | shortened for custom length)                                                 |







FIRST OFFER DATE: AT ONCE | END DATE: CARRY OVER



| <b>PIPED CLAS</b>  | SIC DOUB |
|--------------------|----------|
| <b>15050</b> Adult | MSRP     |
| AS, AM, AL, AXL    | \$29.30  |
| A2XL               | \$33.30  |
| 15051 Youth        | MSRD     |

\$25.30

11-oz. 100% Polyester double-knit

- · Contrasting piping sewn in side seam
- Two-snap closure with nylon zipper
- Five pro-style belt loops

YS, YM, YL, YXL

- · 33" inseam on Adult Large
- 25 1/2" inseam on Youth Medium
- Double-layer fabric at knee area
- Two double-welt set-in back pockets
- Elastic waistband
- · Double-needle hems (easily shortened for custom length)

PAGE

800-222-4016



#### SOLID DOUBLE-KNIT BASEBALL PANT

| <b>15070</b> Adult | MSRP    | FIR:<br>• 14-( |
|--------------------|---------|----------------|
| AS, AM, AL, AXL    | \$33.30 | wit